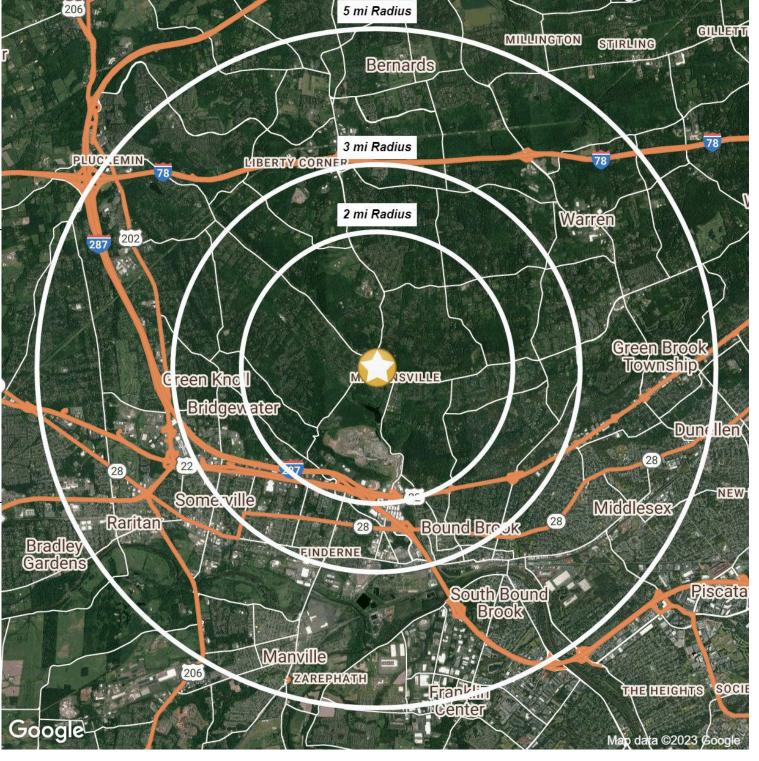

# **Immediate Trade Area Aerial**

# **AREA DEMOGRAPHICS**

| 2 Mile Radius             |               | 206                   |
|---------------------------|---------------|-----------------------|
| Population                | 10,826        |                       |
| Median HH Income          | \$209,500     |                       |
| Average HH Income         | \$271,577     |                       |
| Median Age                | 47.6          |                       |
| Total Households          | 3,495         | PLUCY EMIN LABERT     |
| Daytime Population        | 7,402         |                       |
|                           |               | 287 202               |
| 3 Mile Radius             |               |                       |
| Population                | 40,149        |                       |
| Median HH Income          | \$140,906     |                       |
| Average HH Income         | \$184,275     | Green Kine I          |
| Median Age                | 44.4          | -Brifd gewater        |
| Total Households          | 13,972        |                       |
| <b>Daytime Population</b> | 39,660        | 28 22                 |
|                           | Vina 12       | Some ville<br>Ragitan |
| 5 Mile Radius             | Brade<br>Gard |                       |
| Population                | 142,101       |                       |
| Median HH Income          | \$125,239     |                       |
| Average HH Income         | \$150,333     | Ma                    |
| Median Age                | 42.6          | 206                   |
| Total Households          | 51,202        |                       |