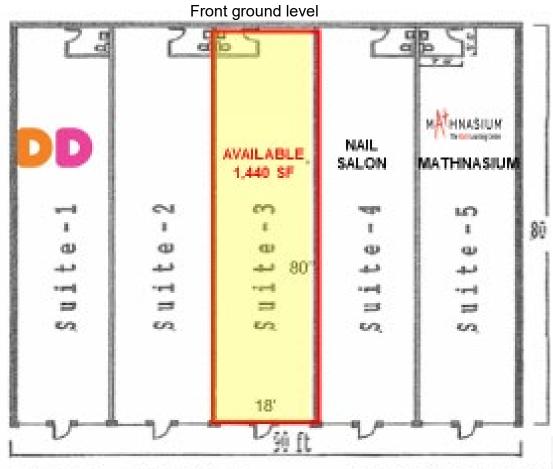

#### **AVAILABLE SPACE**

Unit 3: 1,440 SF (18' x 80') Units 6-8: 2,700 SF (68' x 40')

# **Leasing Plan**

Five Suites @ 1,440 sf.

Floor Plan (front)

**Blacksmith Commons** 