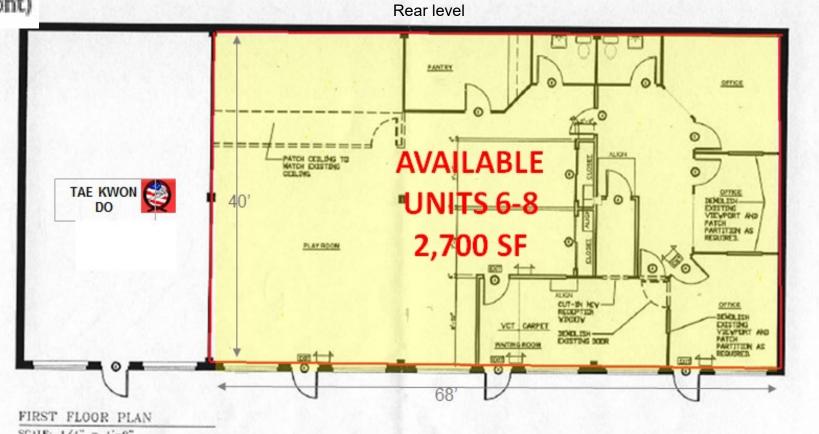

#### **AVAILABLE SPACE**

Unit 3: 1,440 SF (18' x 80') Units 6-8: 2,700 SF (68' x 40')