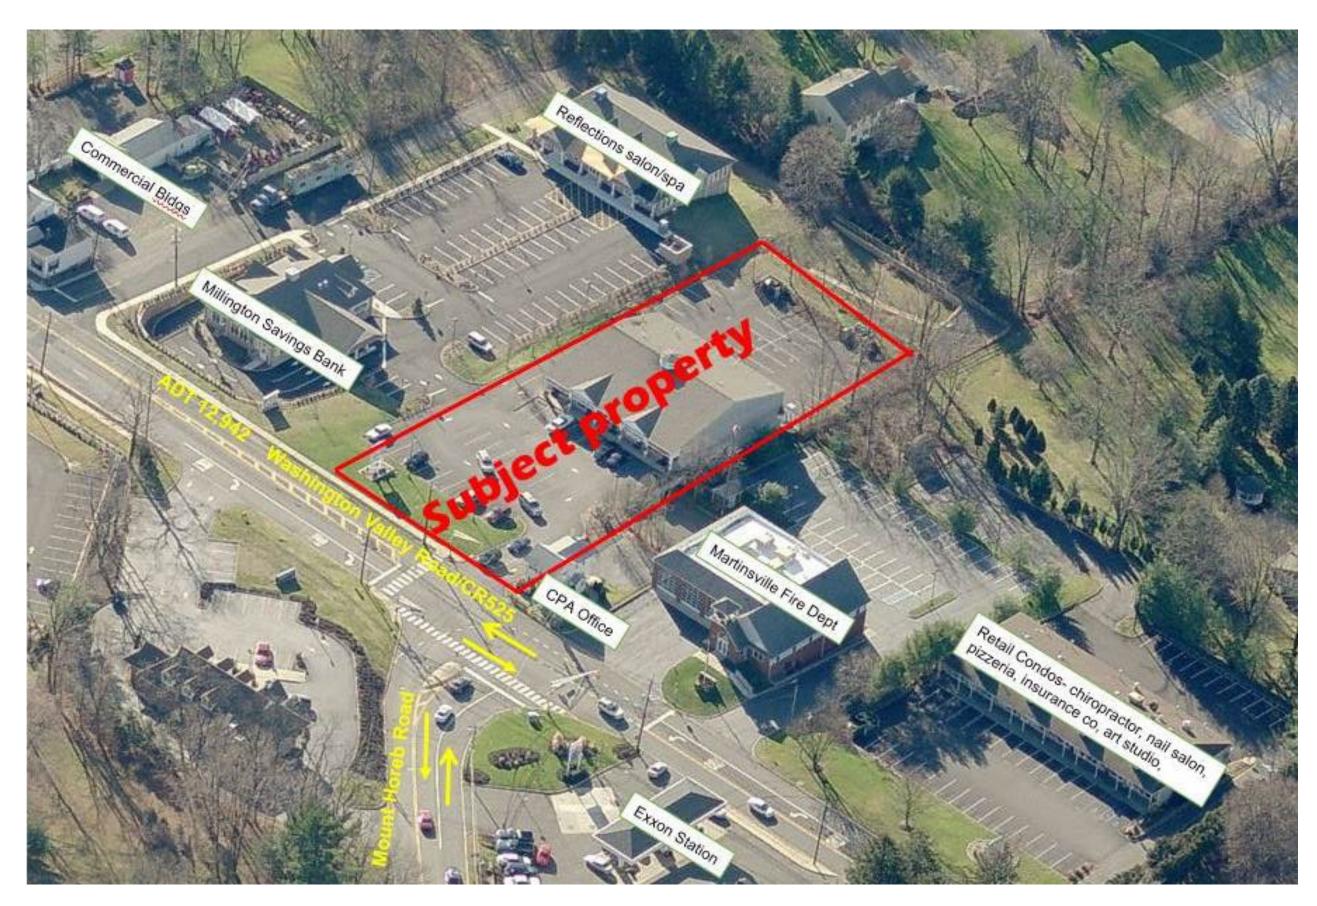

### **Neighborhood Shopping Center**

1918 Washington Valley Road/CR525 Martinsville, NJ 08836

#### **PROPERTY DESCRIPTION**

Blacksmith Commons a 1 ½ story (ground & lower level) 10,800 SF retail/office center anchored by Dunkin' Donuts is located at a signalized intersection near the center of Martinsville. Additional ingress and egress through reciprocal cross access with adjacent commercial property. Units are separately metered. Building is fiber optic ready for high-speed internet connections, up to T-1. Available signage on the prominent pylon sign facing Washington Valley Road.

#### **TRAFFIC COUNTS**

ADT 12,942 Washington Valley Road/CR616 ADT 7,737 Mt. Horeb Road/CR525

# **Immediate Trade Area Aerial**