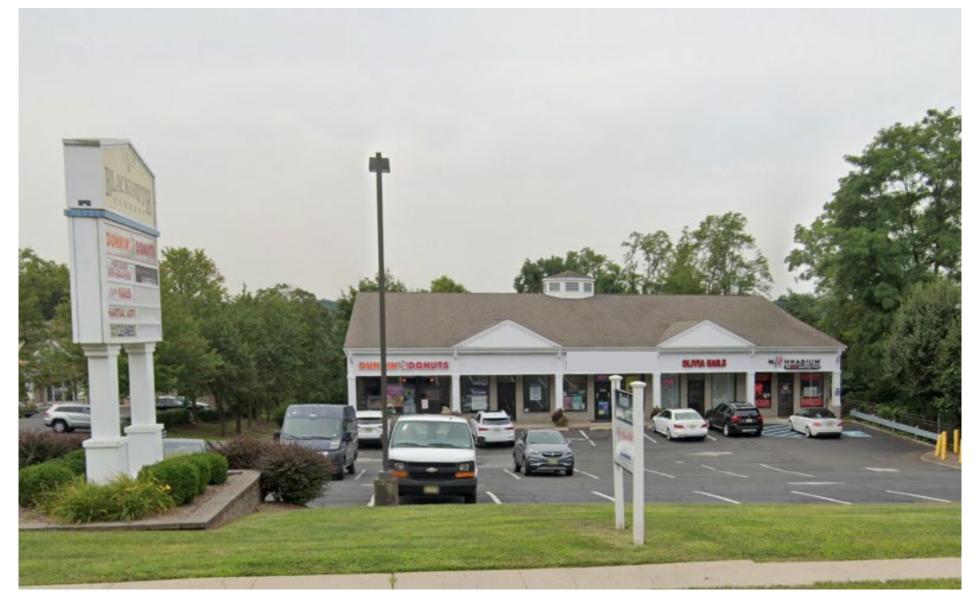

# **Blacksmith Commons**

### **Neighborhood Shopping Center**

1918 Washington Valley Road/CR525 Martinsville, NJ 08836

#### **PROPERTY DESCRIPTION**

Blacksmith Commons a 1 ½ story (ground & lower level) 10,800 SF retail/office center anchored by Dunkin' Donuts is located at a signalized intersection near the center of Martinsville. Additional ingress and egress through reciprocal cross access with adjacent commercial property. Units are separately metered. Building is fiber optic ready for high-speed internet connections, up to T-1. Available signage on the prominent pylon sign facing Washington Valley Road.