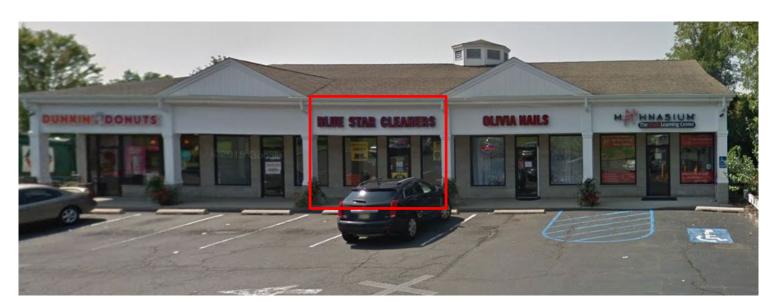

#### **AVAILABLE SPACE**

Unit 3: 1,440 SF (18' x 80') Units 6-8: 2,700 SF (68' x 40')