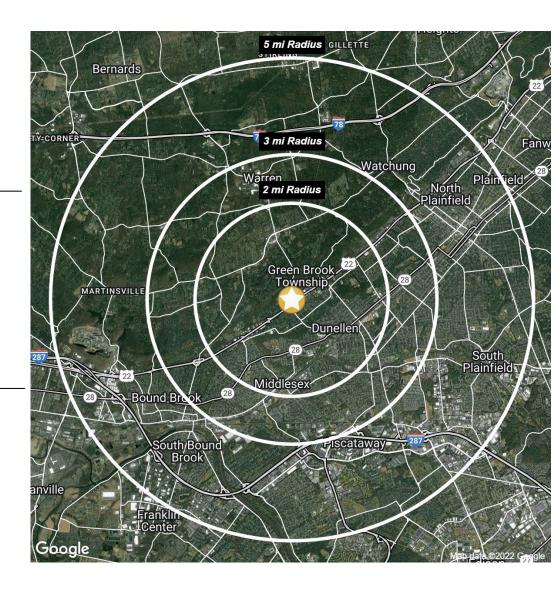

# **Regional Aerial**

#### 2 Mile Radius

| Population         | 35,184    |
|--------------------|-----------|
| Average HH Income  | \$132,642 |
| Median HH Income   | \$103,264 |
| Median Age         | 40.6      |
| Daytime Population | 25,052    |

#### 3 Mile Radius

| Population                | 79,703    |
|---------------------------|-----------|
| Average HH Income         | \$124,326 |
| Median HH Income          | \$101,184 |
| Median Age                | 39.6      |
| <b>Daytime Population</b> | 48,283    |

#### 5 Mile Radius

| Population                | 209,033   |
|---------------------------|-----------|
| Average HH Income         | \$118,729 |
| Median HH Income          | \$95,997  |
| Median Age                | 38.7      |
| <b>Daytime Population</b> | 162,710   |