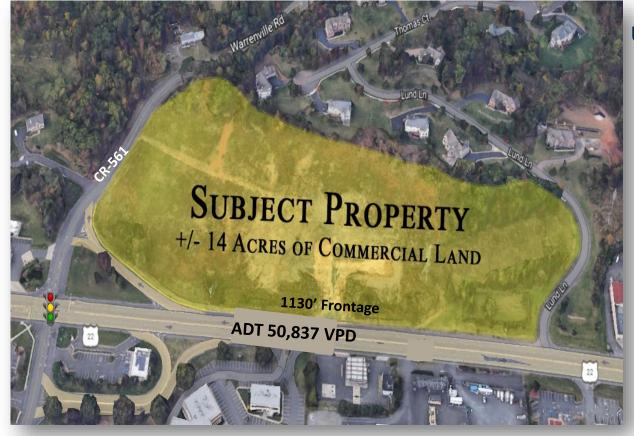

#### **PROPERTY DESCRIPTION**

Largest undeveloped regional retail site, signalized intersection, comprising  $\pm 14$  acres of partially improved commercial land with over 1300 feet of prime Route 22 highway frontage previously approved for retail development. Location affords exceptional visibility and accessibility from all directions.

#### **TRAFFIC COUNTS**

ADT 50,837 State Highway Route 22 & Warrenville Rd (CR561)