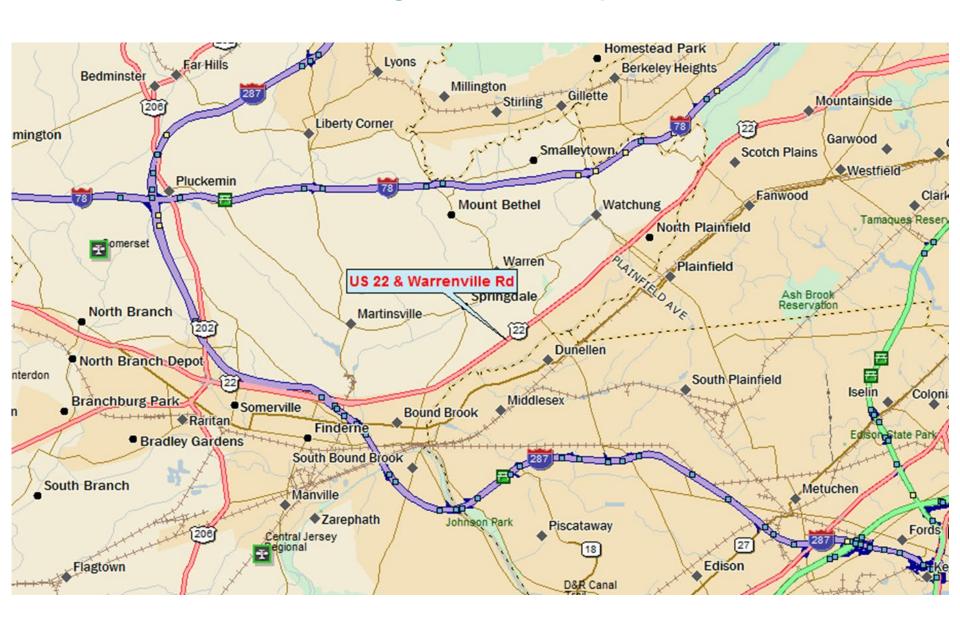

nters, retail stores and shops, repair shops for household type items, personal service establishments, business and professional offices, banks and fiduciary institutions, and restaurants;
- 606.1-2: Indoor theaters and other forms of commercial recreation establishments where the activity is conducted within a building or buildings; 606.1-3: Wholesale establishments and distribution centers for finished products or commodities; 606.4: Conditional Uses:
- 606.4-1: Public Utilities;
- 606.4-2: Nursing Homes;
- 606.4-3: Quasi-public buildings and recreation areas;
- 606.4-4: Public garages and motor vehicle service stations;
- 606.4-5: Automobile sales establishments operated by bona fide new car dealers; 606.4-6: Hotels and Motels



# **Regional Aerial**





### **Regional Street Map**





## **AREA DEMOGRAPHICS**

#### 2 Mile Radius

| Population         | 35,184    |
|--------------------|-----------|
| Average HH Income  | \$132,642 |
| Median HH Income   | \$103,264 |
| Median Age         | 40.6      |
| Daytime Population | 25,052    |

#### 3 Mile Radius

| Population                | 79,703    |
|---------------------------|-----------|
| Average HH Income         | \$124,326 |
| Median HH Income          | \$101,184 |
| Median Age                | 39.6      |
| <b>Daytime Population</b> | 48,283    |

#### 5 Mile Radius

| Population                | 209,033   |
|---------------------------|-----------|
| Average HH Income         | \$118,729 |
| Median HH Income          | \$95,997  |
| Median Age                | 38.7      |
| <b>Daytime Population</b> | 162,71