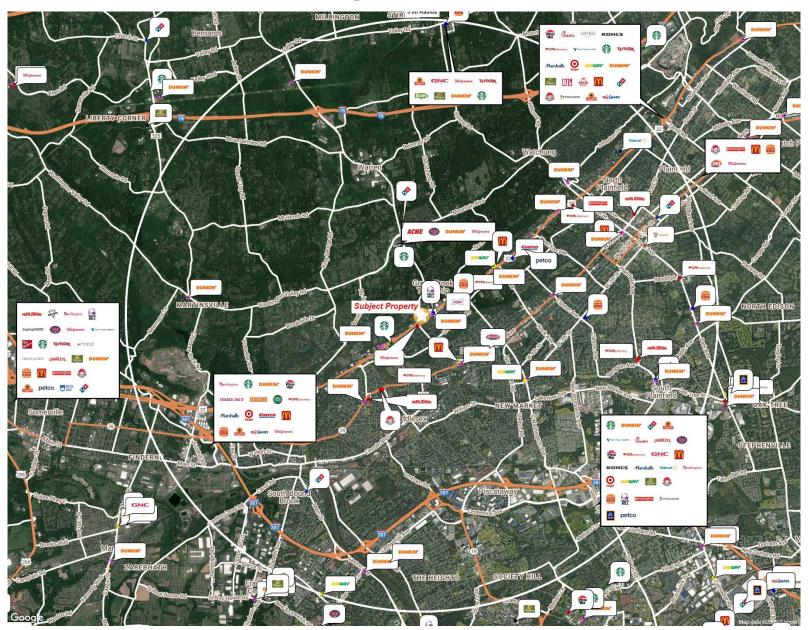

ted Uses:

- 606.1-1: Shopping centers, retail stores and shops, repair shops for household type items, personal service establishments, business and professional offices, banks and fiduciary institutions, and restaurants;
- 606.1-2: Indoor theaters and other forms of commercial recreation establishments where the activity is conducted within a building or buildings; 606.1-3: Wholesale establishments and distribution centers for finished products or commodities; 606.4: Conditional Uses:
- 606.4-1: Public Utilities;
- 606.4-2: Nursing Homes;
- 606.4-3: Quasi-public buildings and recreation areas;
- 606.4-4: Public garages and motor vehicle service stations;
- 606.4-5: Automobile sales establishments operated by bona fide new car dealers; 606.4-6: Hotels and Motels



# **Regional Aerial**





### **Regional Street Map**





## **AREA DEMOGRAPHICS**

#### 2 Mile Radius

| Population         | 35,184    |
|--------------------|-----------|
| Average HH Income  | \$132,642 |
| Median HH Income   | \$103,264 |
| Median Age         | 40.6      |
| Daytime Population | 25,052    |

#### 3 Mile Radius

| Population                | 79,703    |
|---------------------------|-----------|
| Average HH Income         | \$124,326 |
| Median HH Income          | \$101,184 |
| Median Age                | 39.6      |
| <b>Daytime Population</b> | 48,283    |

#### 5 Mile Radius

| Population                | 209,033   |
|---------------------------|-----------|
| Average HH Income         | \$118,729 |
| Median HH Income          | \$95,997  |
| Median Age                | 38.7      |
| <