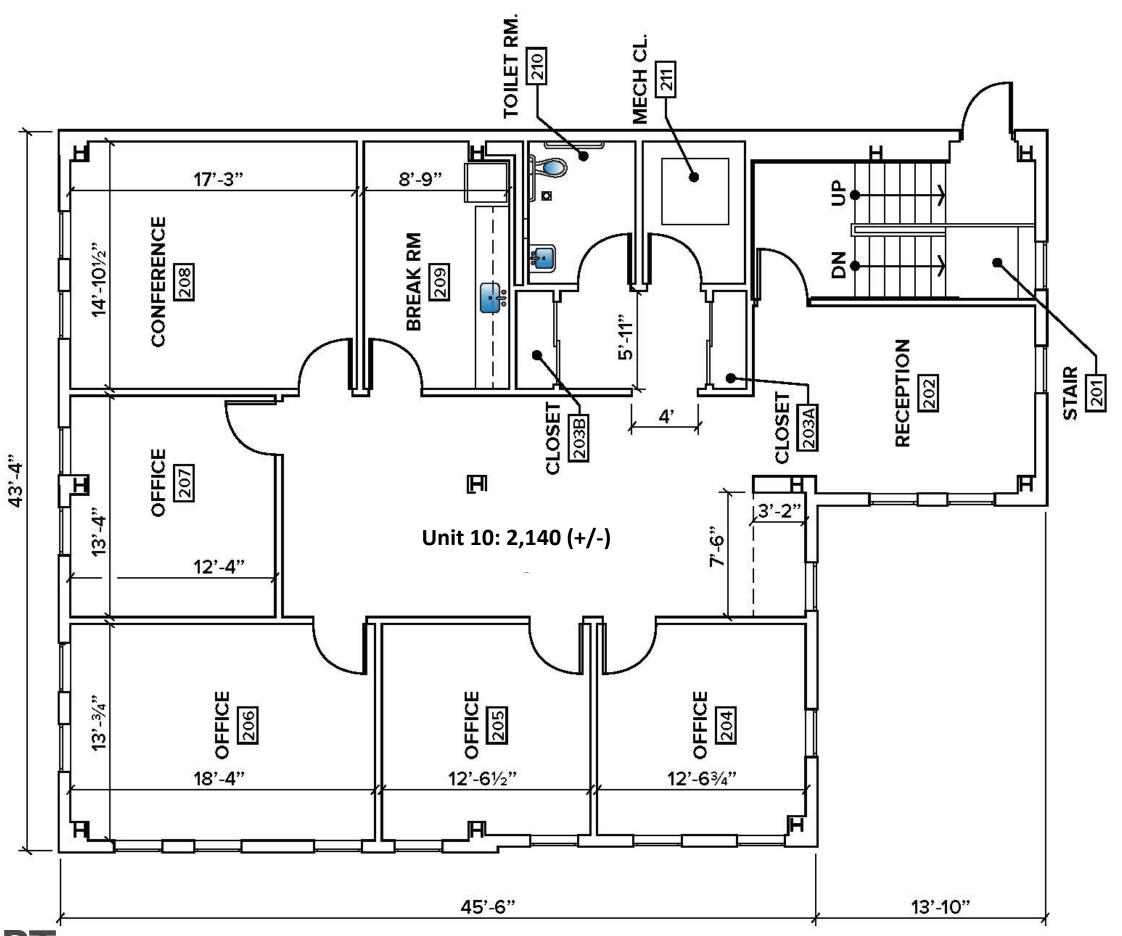

### 2<sup>nd</sup> Floor Office/Medical

• Suite 10: +/-2,140 SF (Available 7-1-23)

# **UNIT 10 FLOOR PLAN**