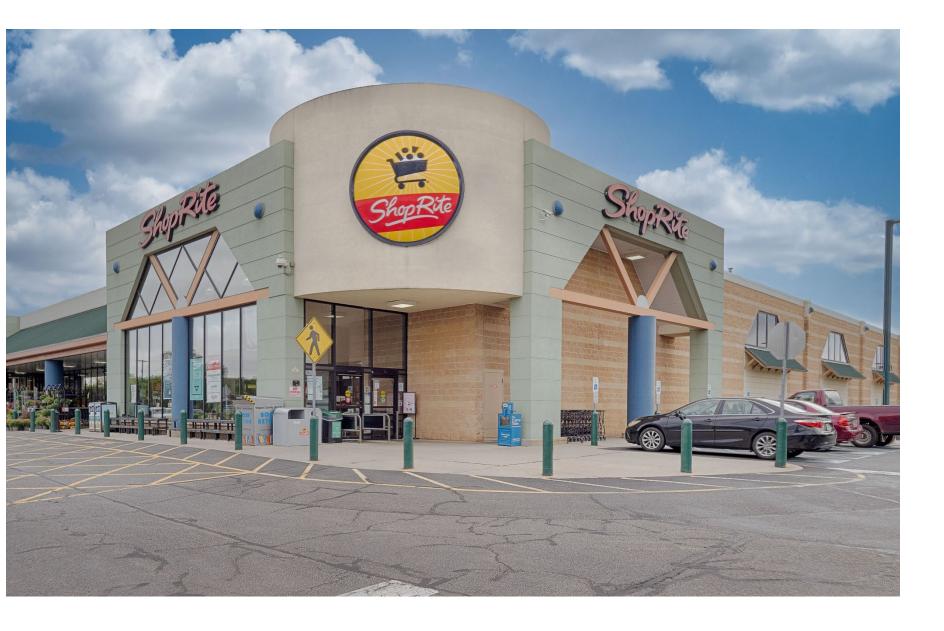

# The Village Shoppes at Hawk Pointe

ShopRite Anchored Center Retail/Office For Lease

5 Club House Drive, Washington Twp. Warren County NJ 07882

#### **PROPERTY DESCRIPTION**

The Village Shoppes at Hawk Pointe is a 106,000 SF, 3 building complex offering prime mixed-use retail and office space for lease. Located in Washington New Jersey within the western portion of Warren County. Considered Warren County's premier multi-use development, the site provides a truly integrated live, work and recreational community with many services and amenities. The ShopRite Supermarket anchored retail center is the dominant community shopping destination situated on State Route 31, a primary commuter highway, attracting shoppers from a retail trade area with a 10-mile radius.