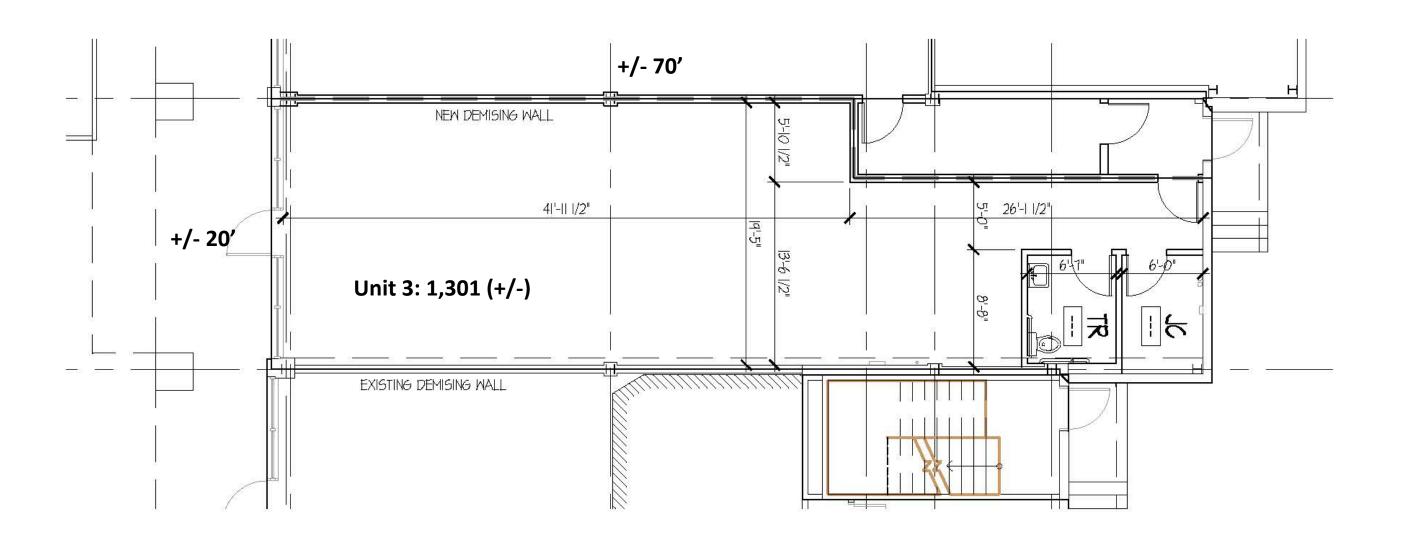

#### 1st Floor Retail

• Suite 3: +/- 1,301 SF

• Suite 5-6: +/- 3,907 SF (Divisible to 1,865 SF)

# **UNIT 3 FLOOR PLAN**