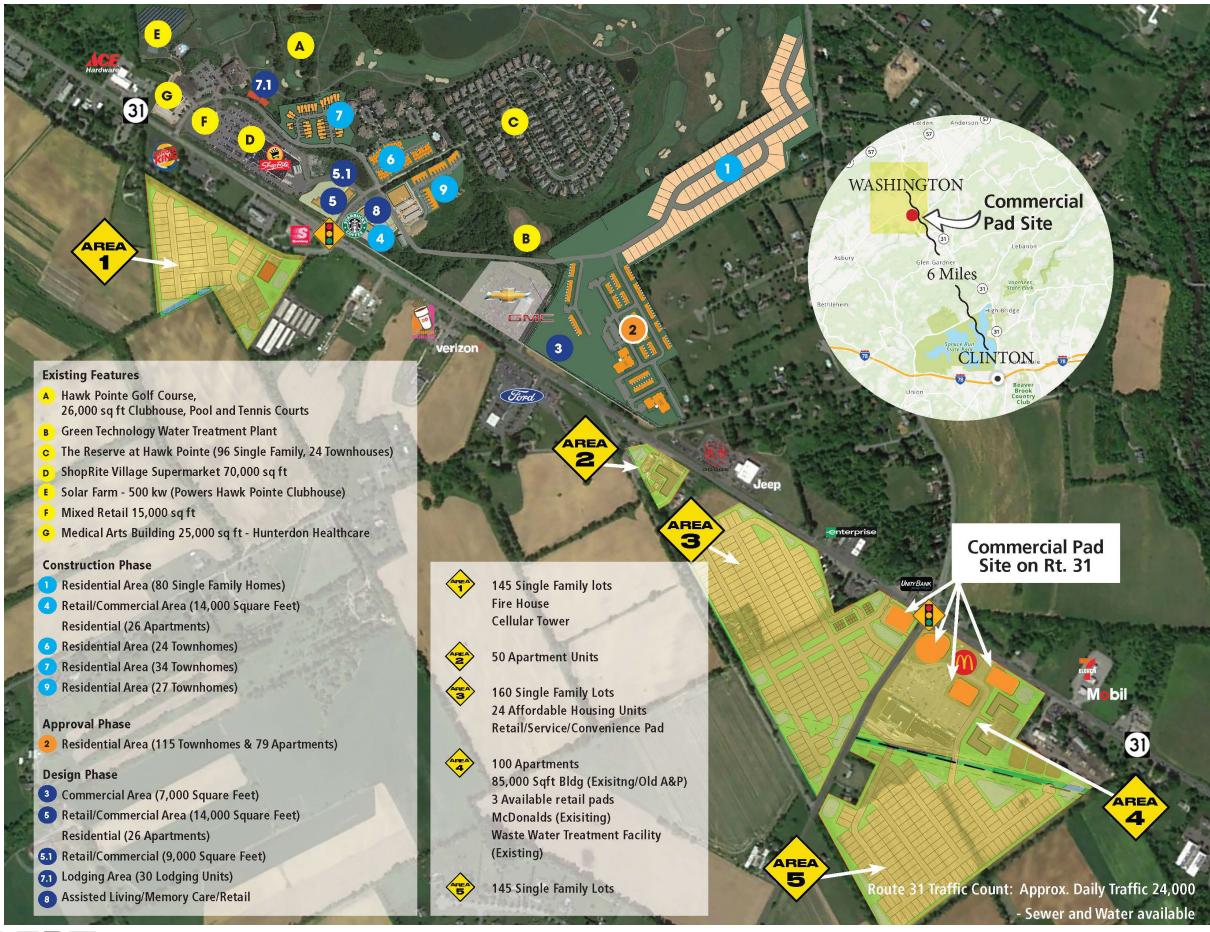

#### **PROPERTY DESCRIPTION**

The Village Shoppes at Hawk Pointe is a 106,000 SF, 3 building complex offering prime mixed-use retail and office space for lease. Located in Washington New Jersey within the western portion of Warren County. Considered Warren County's premier multi-use development, the site provides a truly integrated live, work and recreational community with many services and amenities. The ShopRite Supermarket anchored retail center is the dominant community shopping destination situated on State Route 31, a primary commuter highway, attracting shoppers from a retail trade area with a 10-mile radius.

## **IMMEDIATE TRADE AREA AERIAL**