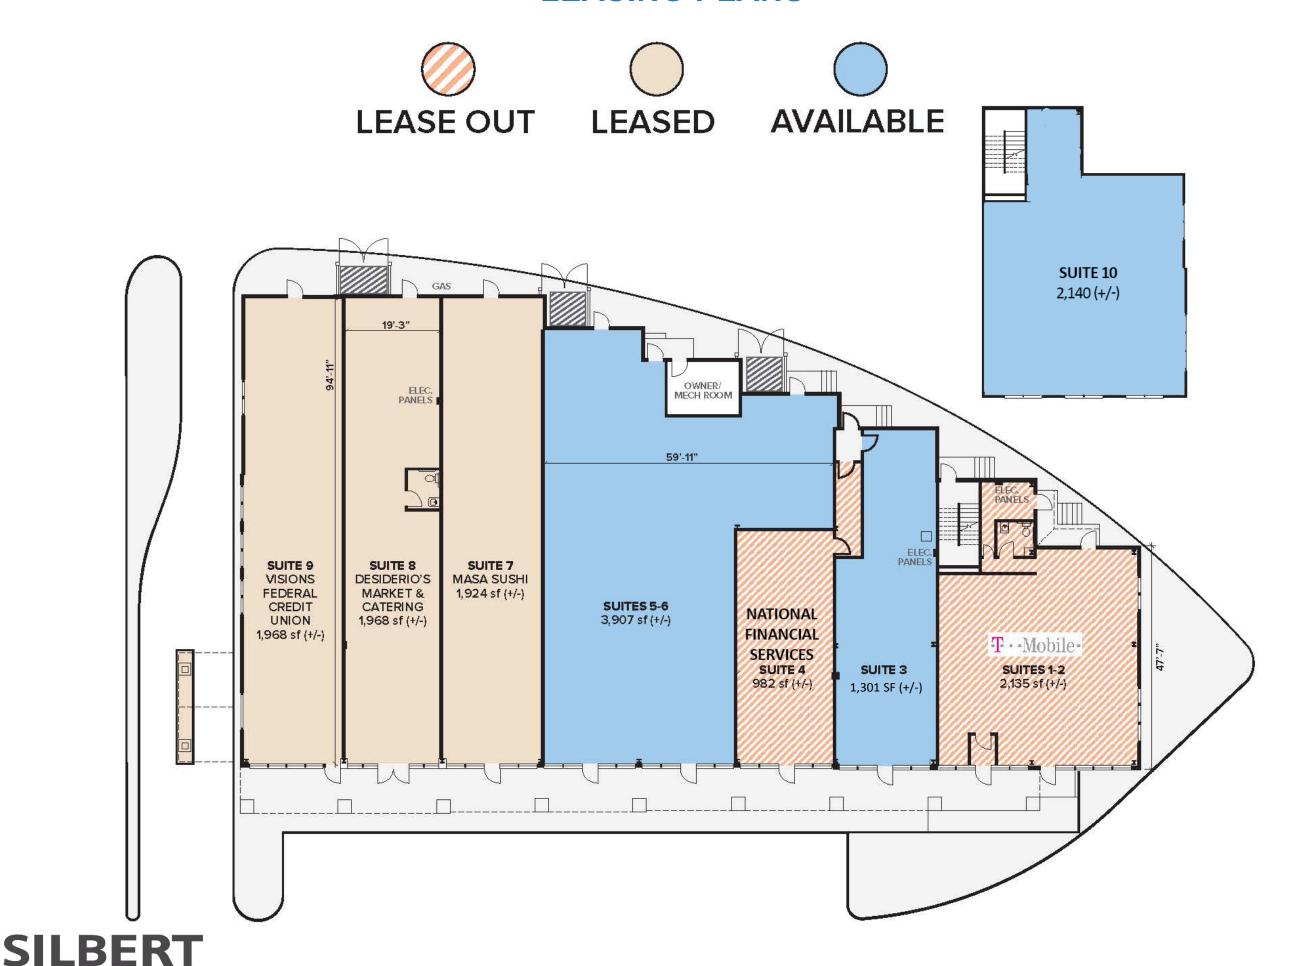

#### **AVAILABLE OFFICE SPACE**

#### 1st Floor Retail

• Suite 3: +/- 1,301 SF

• Suite 5-6: +/- 3,907 SF (Divisible to 1,865 SF)

### 2<sup>nd</sup> Floor Office/Medical

• Suite 10: +/-2,140 SF (Available 7-1-23)

## **LEASING PLANS**

REALTY & MANAGEMENT COMPANY, INC.