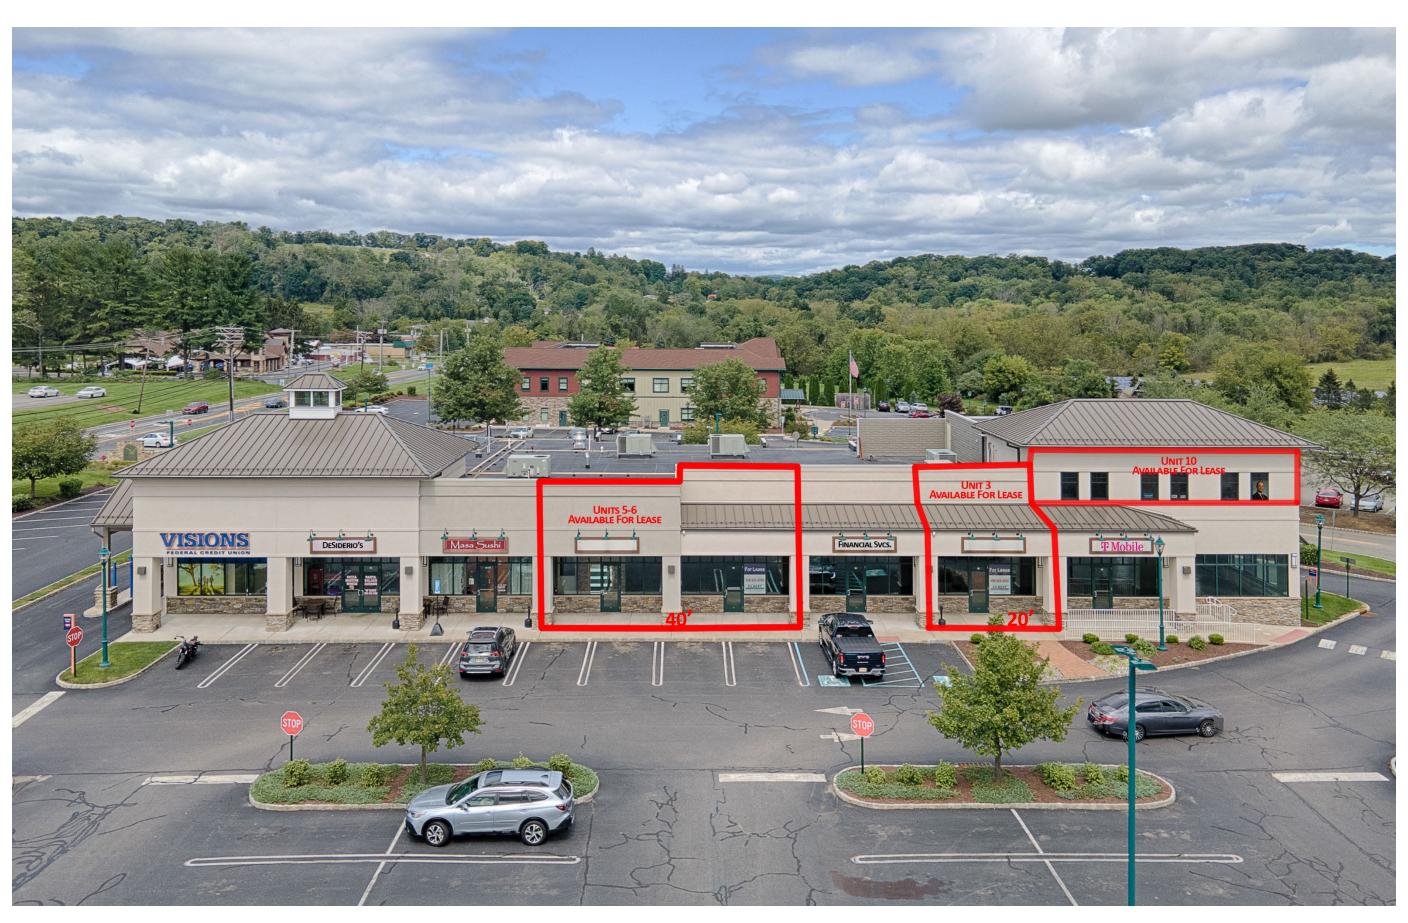

#### 1st Floor Retail

• Suite 3: +/- 1,301 SF

• Suite 5-6: +/- 3,907 SF (Divisible to 1,865 SF)

# **MULTI-TENANT RETAIL FRONTAGE**