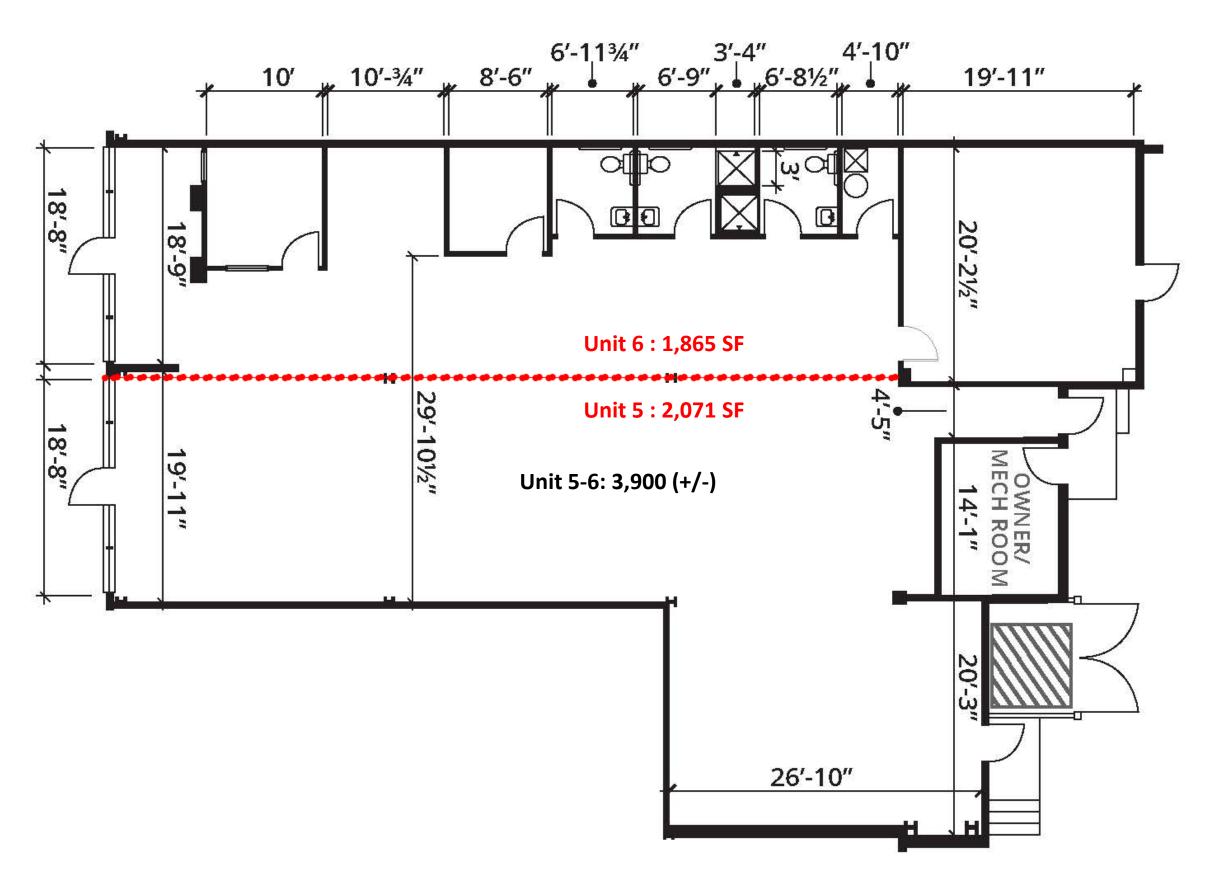

#### 1st Floor Retail

• Suite 3: +/- 1,301 SF

• Suite 5-6: +/- 3,907 SF (Divisible to 1,865 SF)

# **UNIT 5-6 FLOOR PLAN**

+/- 94'