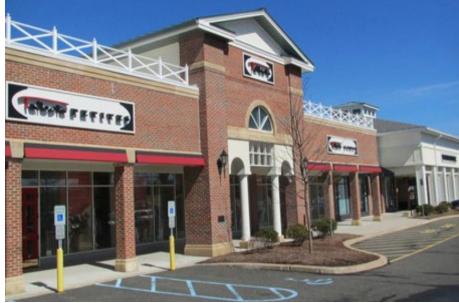

# **Property Photos**

### PROPERTY DESCRIPTION

The Streets of Chester is the premier shopping destination in New Jersey's affluent Morris County. Situated on State Route 206 the primary north-south commuter road and 1/4 south of State Route 24, this lifestyle center has a GLA of 104,682 SF with a variety of national retailers commonly found in major malls yet offering its shoppers a unique open-air, shopping experience in a street-like setting. Surrounded by luxury homes and opposite ShopRite Supermarket. National tenants include, Starbucks, Banana Republic, Ann Taylor, White House Black Market, Talbots, GAP, Athleta, Atlantic Health, among others, all located a short walk from Chester's historic Main Street with over 100 unique shops and restaurants. Morris County consistently ranks as one of the nation's top five most affluent counties. Substantial on-site parking for 522 vehicles (5/per 1000 sf).