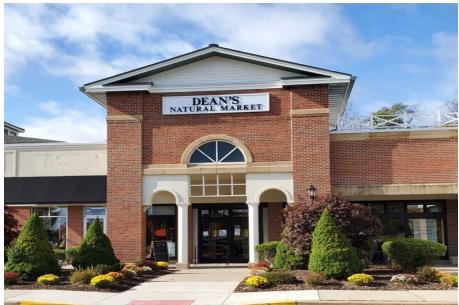

# **Property Photos**

### PROPERTY DESCRIPTION

The Streets of Chester is the premier shopping destination in New Jersey's affluent Morris County. Situated on State Route 206 the primary north-south commuter road and 1/4 south of State Route 24, this lifestyle center has a GLA of 104,682 SF with a variety of national retailers commonly found in major malls yet offering its shoppers a unique open-air, shopping experience in a street-like setting. Surrounded by luxury homes and opposite ShopRite Supermarket. National tenants include, Starbucks, Banana Republic, Ann Taylor, White House Black Market, Talbots, GAP, Athleta, Atlantic Health, among others, all located a short walk from Chester's historic Main Street with over 100 unique shops and restaurants. Morris County consistently ranks as one of the nation's top five most affluent counties. Substantial on-site parking for 522 vehicles (5/per 1000 sf).