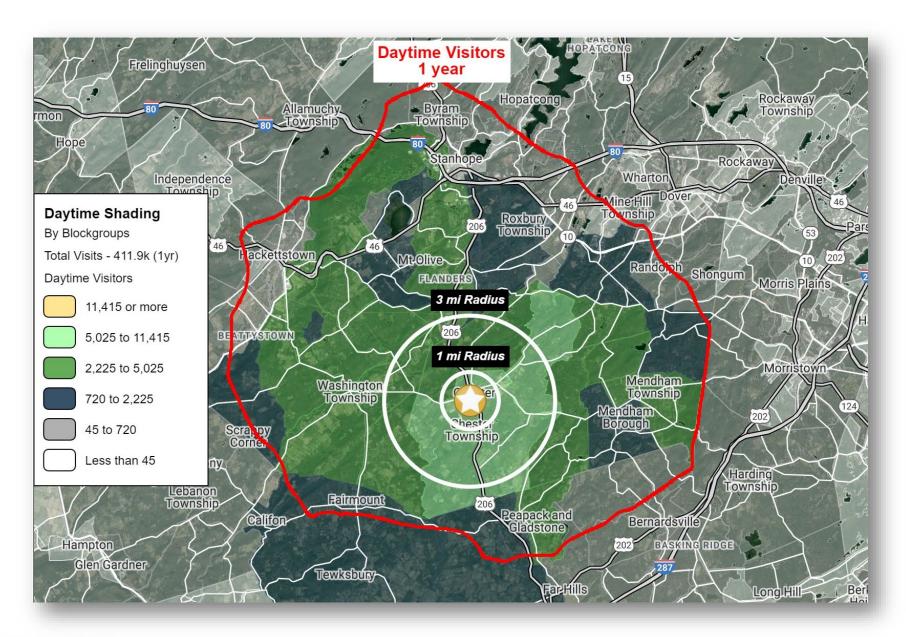

ional tenants include, Starbucks, Banana Republic, Ann Taylor, White House Black Market, Talbots, GAP, Athleta, Atlantic Health, among others, all located a short walk from Chester's historic Main Street with over 100 unique shops and restaurants. Morris County consistently ranks as one of the nation's top five most affluent counties. Substantial on-site parking for 522 vehicles (5/per 1000 sf).

#### **AVAILABLE SPACE**

Unit A116: ±3,300 sf

Unit A120: ±1,325 sf

Unit A130: ±5,015 sf

Unit A150: ±2,160 sf

Unit A180: ±4,000 sf

Unit B170: 4,763 sf

Unit B200: 5,767 sf

### **RENTAL RATES**

Subject to use and creditworthiness and condition of delivery



Visit Our Website: WWW.SilbertRealEstate.com

## **Leasing Plan**





# **Property Photos**











# **Trade Area Demographics**





# **Demographics**

### 2 Mile Radius

| Population         | 5,197     |
|--------------------|-----------|
| Median HH Income   | \$199,492 |
| Average HH Income  | \$162,900 |
| Median Age         | 45.2      |
| Total Households   | 1,819     |
| Daytime Population | 5,608     |

### 3 Mile Radius

| o mile itaalas     |           |
|--------------------|-----------|
| Population         | 10,378    |
| Median HH Income   | \$155,823 |
| Average HH Income  | \$198,417 |
| Median Age         | 44.4      |
| Total Households   | 3,616     |
| Daytime Population | 8,255     |
|                    |           |

### 5 Mile Radius

**Population** 

| Median HH Income   | \$158,694 |
|--------------------|-----------|
| Average HH Income  | \$208,887 |
| Median Age         | 43.8      |