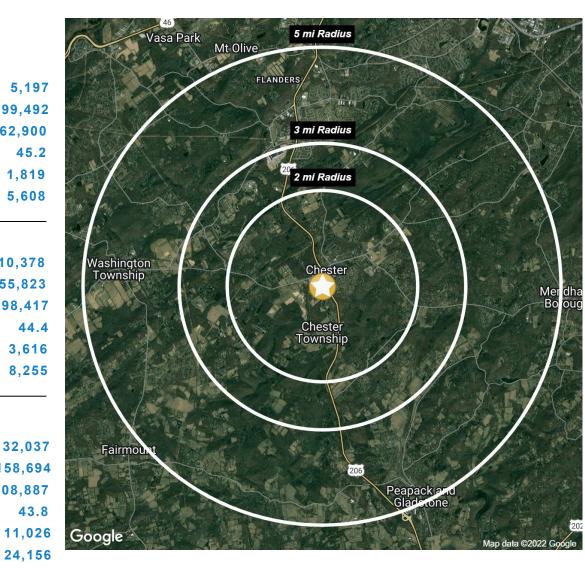

# **Demographics**

### 2 Mile Radius

| Population         | 5,197     |
|--------------------|-----------|
| Median HH Income   | \$199,492 |
| Average HH Income  | \$162,900 |
| Median Age         | 45.2      |
| Total Households   | 1,819     |
| Daytime Population | 5,608     |

### 3 Mile Radius

| o mile itaalas     |           |
|--------------------|-----------|
| Population         | 10,378    |
| Median HH Income   | \$155,823 |
| Average HH Income  | \$198,417 |
| Median Age         | 44.4      |
| Total Households   | 3,616     |
| Daytime Population | 8,255     |
|                    |           |

### 5 Mile Radius

**Population** 

| Median HH Income   | \$158,694 |
|--------------------|-----------|
| Average HH Income  | \$208,887 |
| Median Age         | 43.8      |
| Total Households   | 11,026    |
| Daytime Population | 24,156    |