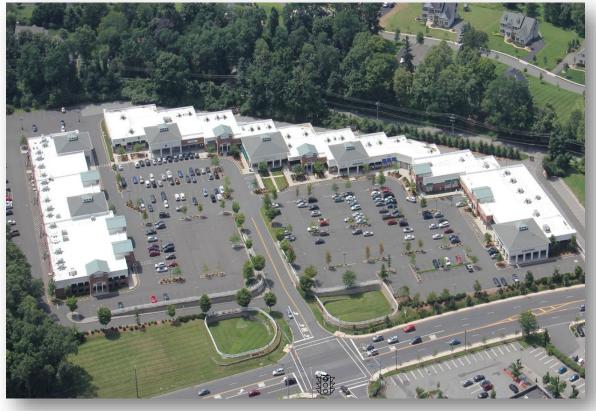

## The Streets of Chester

Unique Shopping Experience in a Street-Like Setting Chester Borough, Morris County, New Jersey

### PROPERTY DESCRIPTION

The Streets of Chester is the premier shopping destination in New Jersey's affluent Morris County. Situated on State Route 206 the primary north-south commuter road and 1/4 south of State Route 24, this lifestyle center has a GLA of 104,682 SF with a variety of national retailers commonly found in major malls yet offering its shoppers a unique open-air, shopping experience in a street-like setting. Surrounded by luxury homes and opposite ShopRite Supermarket. National tenants include, Starbucks, Banana Republic, Ann Taylor, White House Black Market, Talbots, GAP, Athleta, Atlantic Health, among others, all located a short walk from Chester's historic Main Street with over 100 unique shops and restaurants. Morris County consistently ranks as one of the nation's top five most affluent counties. Substantial on-site parking for 522 vehicles (5/per 1000 sf).

**Regional Aerial** 