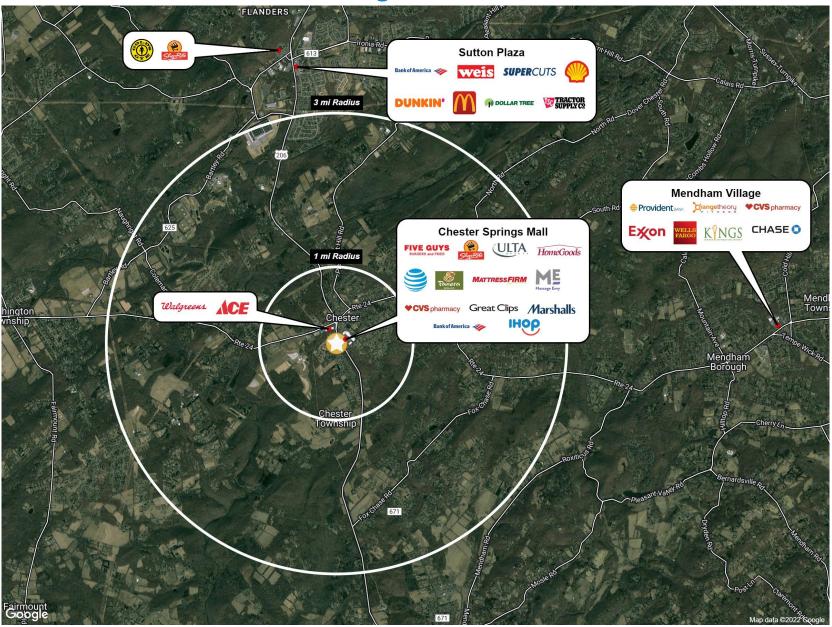

--|-----------|
| Median HH Income   | \$199,492 |
| Average HH Income  | \$162,900 |
| Median Age         | 45.2      |
| Total Households   | 1,819     |
| Daytime Population | 5,608     |

### 3 Mile Radius

| o mile itaalas     |           |
|--------------------|-----------|
| Population         | 10,378    |
| Median HH Income   | \$155,823 |
| Average HH Income  | \$198,417 |
| Median Age         | 44.4      |
| Total Households   | 3,616     |
| Daytime Population | 8,255     |
|                    |           |

### 5 Mile Radius

**Population** 

| Median HH Income   | \$158,694 |
|--------------------|-----------|
| Average HH Income  | \$208,887 |
| Median Age         | 43.8      |
| Total Households   | 11,026    |
| Daytime Population | 24,156    |





**Regional Aerial**