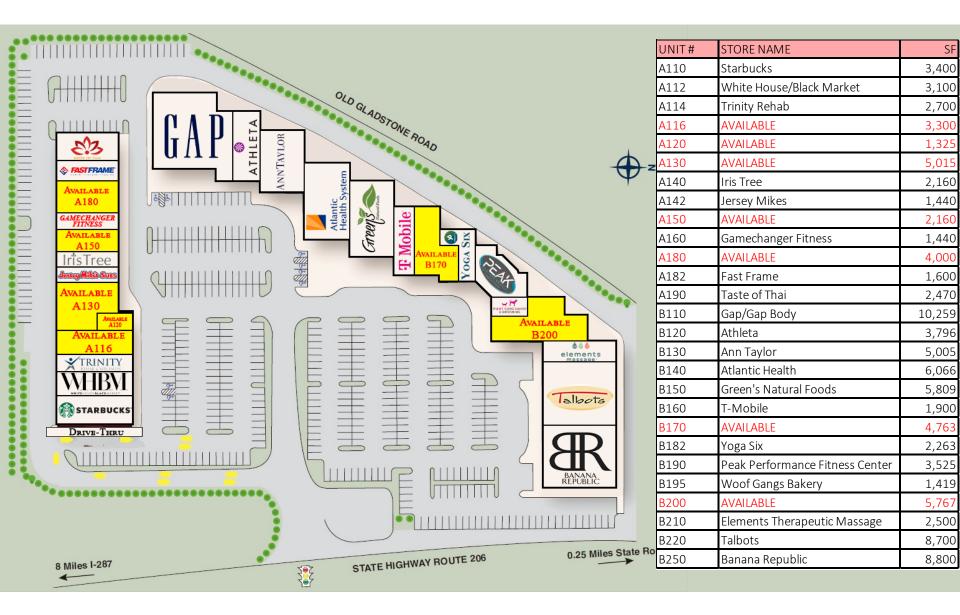

#### **AVAILABLE SPACE**

Unit A116: ±3,300 sf

Unit A120: ±1,325 sf

Unit A130: ±5,015 sf

Unit A150: ±2,160 sf

Unit A180: ±4,000 sf

Unit B170: 4,763 sf

Unit B200: 5,767 sf

## **Leasing Plan**