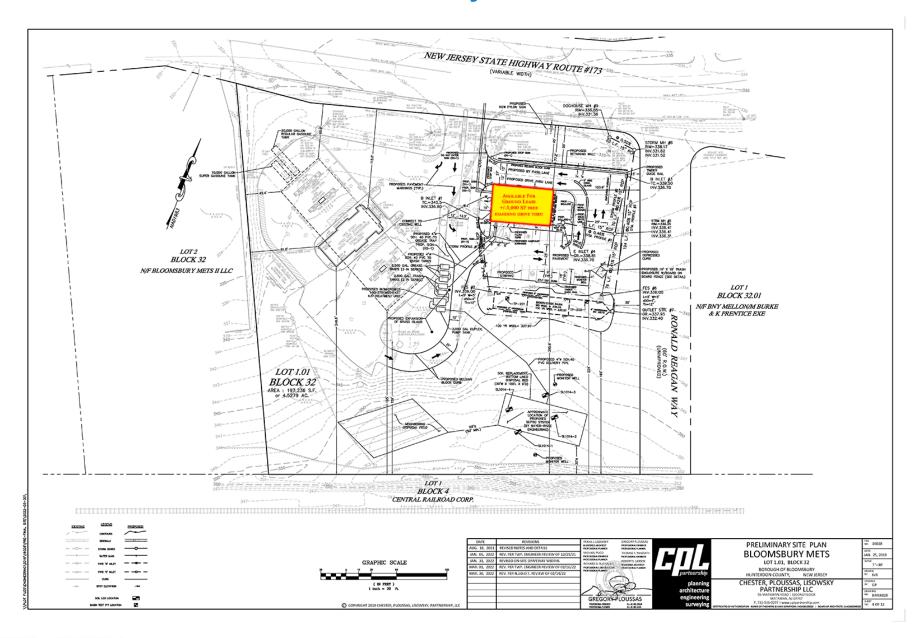

## **Preliminary Site Plan**

#### **PROPERTY DESCRIPTION**

Proposed 2.4 Acre site ground lease opportunity contiguous Citgo Gas Station & Quick Mart Convenience Store/Deli, situated immediately off exit 7 of I-78. Preliminary site plan approval for +/-3,000 SF one-story free-standing drive thru.

#### **AVAILABLE SPACE**

+/-3,000 SF free standing drive thru