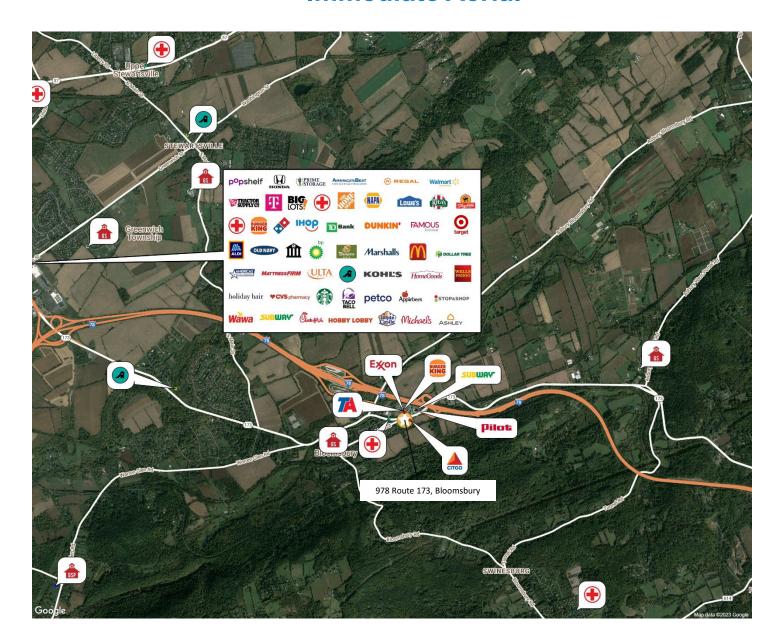

e ground lease opportunity contiguous Citgo Gas Station & Quick Mart Convenience Store/Deli, situated immediately off exit 7 of I-78. Preliminary site plan approval for +/-3,000 SF one-story free-standing drive thru.

#### **AVAILABLE SPACE**

+/-3,000 SF free standing drive thru

#### **RENTAL RATES**

Upon request, subject to use and creditworthiness

#### **OCCUPANCY**

Approximately 180 days from non-appealable site plan approval and issuance of building permits

#### **TAXES**

\$27,211 Projected 2024

#### **PARKING**

+/- 35 spaces

#### **TRAFFIC COUNTS**

ADT 6,012 VPD Route 173 ADT 90,751 VPD at exit 7 (Route 173)

#### **ZONING**

(B-2) allows retail sales of goods and business and professional personal offices.







## **Preliminary Site Plan**





### **Immediate Aerial**





### **AREA DEMOGRAPHICS**

| 5 Mile Radius                                     |                               |                  |       |
|---------------------------------------------------|-------------------------------|------------------|-------|
| Population  Daytime Population  Average HH Income | 22,617<br>12,591<br>\$165,740 |                  |       |
|                                                   |                               | Total Households | 8,506 |
|                                                   |                               | Median Age       | 45.1  |
| 7 Mile Radius                                     |                               |                  |       |
| Population                                        | 61,221                        |