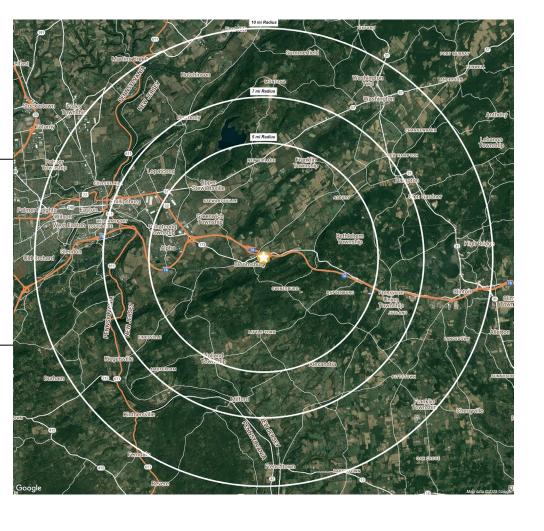

### **AREA DEMOGRAPHICS**

| 5 Mile Radius                                     |                               |                  |       |
|---------------------------------------------------|-------------------------------|------------------|-------|
| Population  Daytime Population  Average HH Income | 22,617<br>12,591<br>\$165,740 |                  |       |
|                                                   |                               | Total Households | 8,506 |
|                                                   |                               | Median Age       | 45.1  |
| 7 Mile Radius                                     |                               |                  |       |
| Population                                        | 61,221                        |                  |       |
| <b>Daytime Population</b>                         | 34,371                        |                  |       |
| Average HH Income                                 | \$139,518                     |                  |       |
| Total Households                                  | 23,814                        |                  |       |
| Median Age                                        | 42.8                          |                  |       |
| 10 Mile Radius                                    |                               |                  |       |
| Population                                        | 171,558                       |                  |       |
| <b>Daytime Population</b>                         | 102,411                       |                  |       |
| Average HH Income                                 | \$132,468                     |                  |       |
| Total Households                                  | 66,511                        |                  |       |
| Median Age                                        | 41.2                          |                  |       |