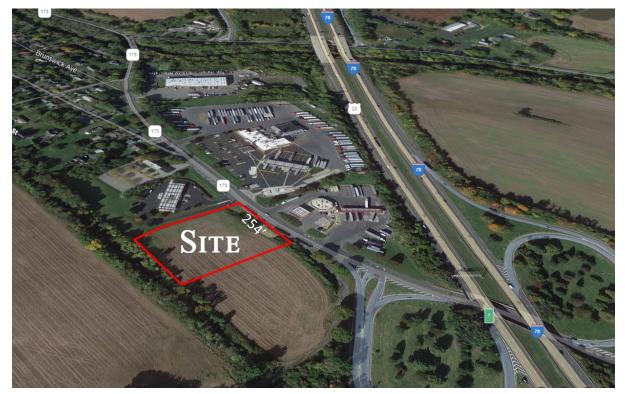

## New Construction Pad Site For Ground Lease

978 Route 173, Bloomsbury Hunterdon County, New Jersey 08804

#### **PROPERTY DESCRIPTION**

Proposed 2.4 Acre site ground lease opportunity contiguous Citgo Gas Station & Quick Mart Convenience Store/Deli, situated immediately off exit 7 of I-78. Preliminary site plan approval for +/-3,000 SF one-story free-standing drive thru.

#### **TRAFFIC COUNTS**

ADT 6,012 VPD Route 173 ADT 90,751 VPD at exit 7 (Route 173)