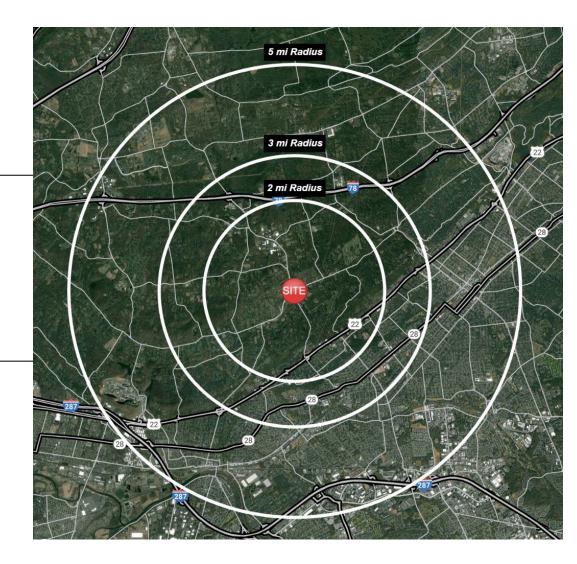

### **REGIONAL TRADE AREA AERIAL**

## **AREA DEMOGRAPHICS**

| <u>2 Mile Radius</u> |           |
|----------------------|-----------|
| Population           | 16,395    |
| Average HH Income    | \$196,956 |
| Median HH Income     | \$139,393 |
| Total Households     | 5,869     |
| Median Age           | 42.9      |
| Daytime Population   | 15,132    |

#### 3 Mile Radius

| Population         | 53,102    |
|--------------------|-----------|
| Average HH Income  | \$155,787 |
| Median HH Income   | \$111,508 |
| Total Households   | 18,738    |
| Median Age         | 39.8      |
| Daytime Population | 34,644    |

#### 5 Mile Radius

| Population         | 198,803   |
|--------------------|-----------|
| Average HH Income  | \$137,544 |
| Median HH Income   | \$102,020 |
| Total Households   | 69,005    |
| Median Age         | 37.9      |
| Daytime Population | 120,789   |