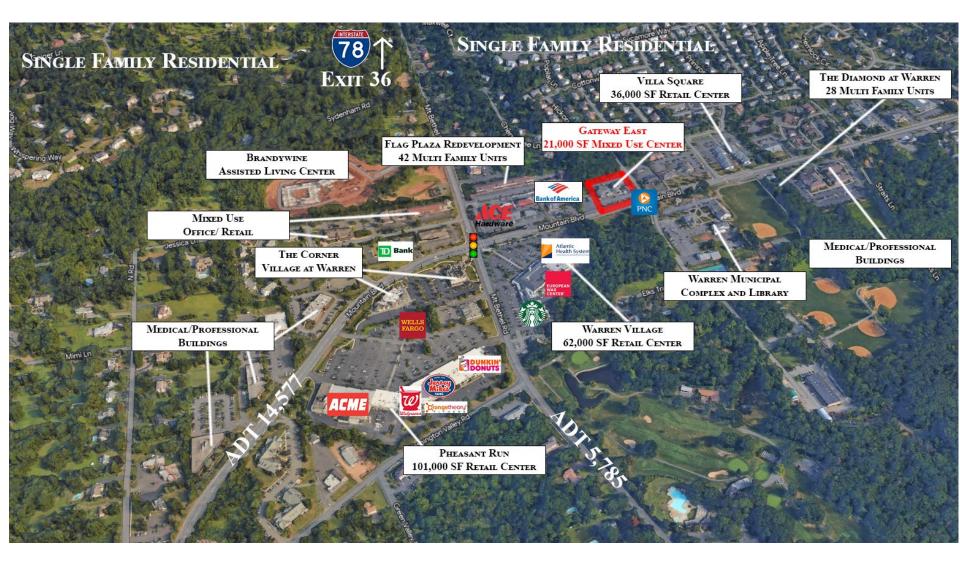

# **Immediate Aerial**

Gateway East, Warren, New Jersey

### **REGIONAL TRADE AREA AERIAL**