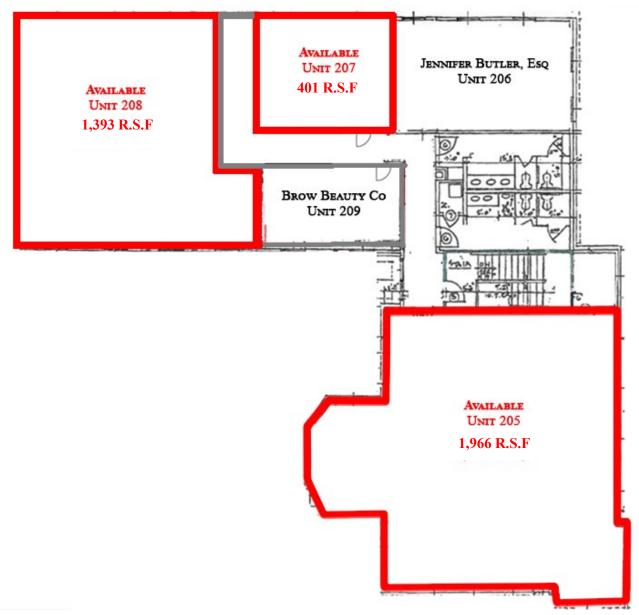

#### **AVAILABLE SPACE**

Building 53 <u>2<sup>nd</sup> Floor:</u> Unit 205 : 1,966 SF Unit 207: 401 SF Unit 208: 1,393 SF

# **Building 53 2<sup>ND</sup> Floor Office Leasing Plan**

Gateway East, Warren, New Jersey