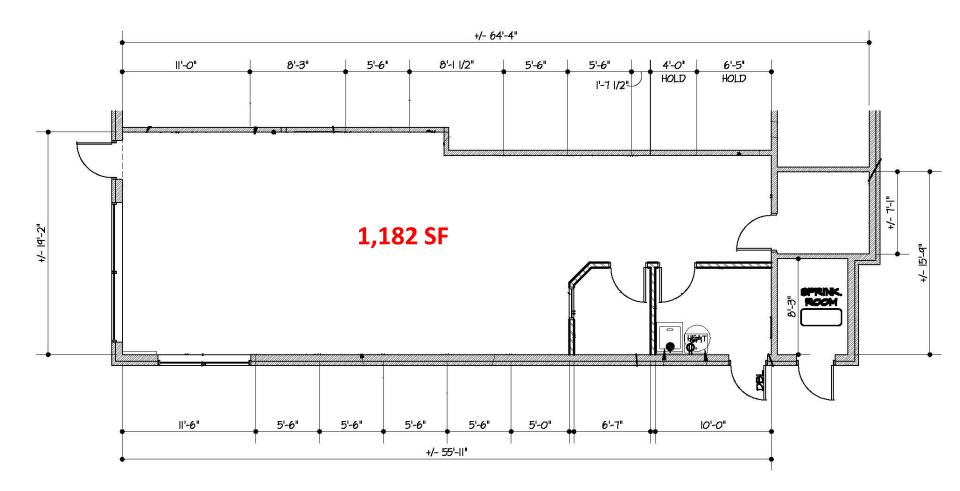

#### Building 55 1<sup>st</sup> Floor:

Unit 101: 1,182 SF (Available 6/1/2024)

**RENTAL RATES** Upon request, subject to use and creditworthiness

# **Building 55 1<sup>st</sup> Floor Office Unit 101**

Gateway East, Warren, New Jersey