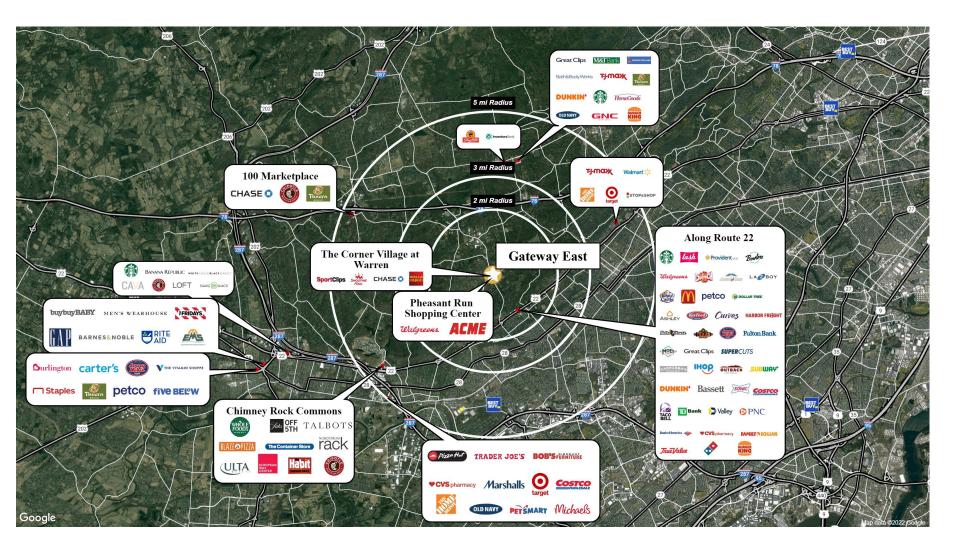

# **Immediate Aerial**

Gateway East, Warren, New Jersey

### **REGIONAL TRADE AREA AERIAL**