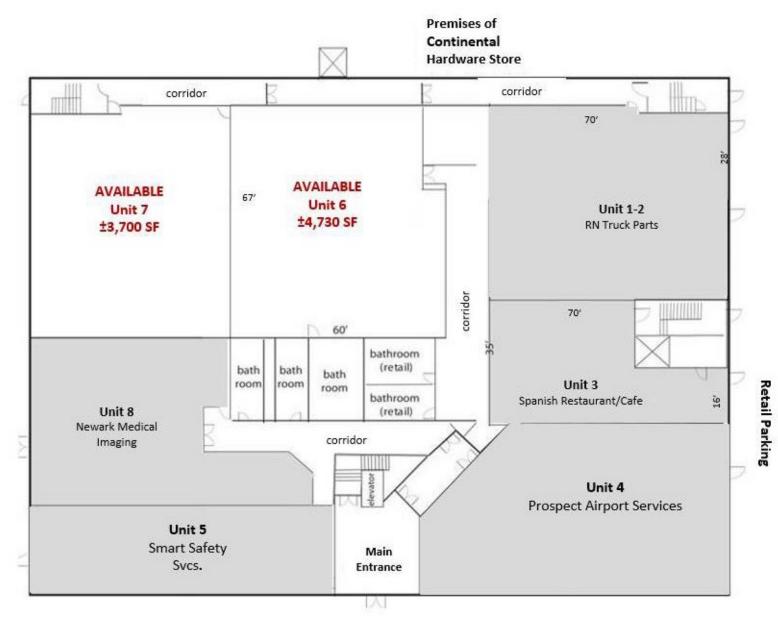

### **AVAILABLE OFFICE SPACE**

- 1st Floor 8,430 SF Total divisible 3,700 SF. New bathrooms, elevators, and HVAC. Delivery 60 days from permits
- 2nd Floor 16,400 SF Total divisible
- 3rd Floor 33,400 SF Total divisible to 2,000 SF
  Immediate

# **First Floor Leasing Plan**

SILBERT REALTY & MANAGEMENT COMPANY, INC.