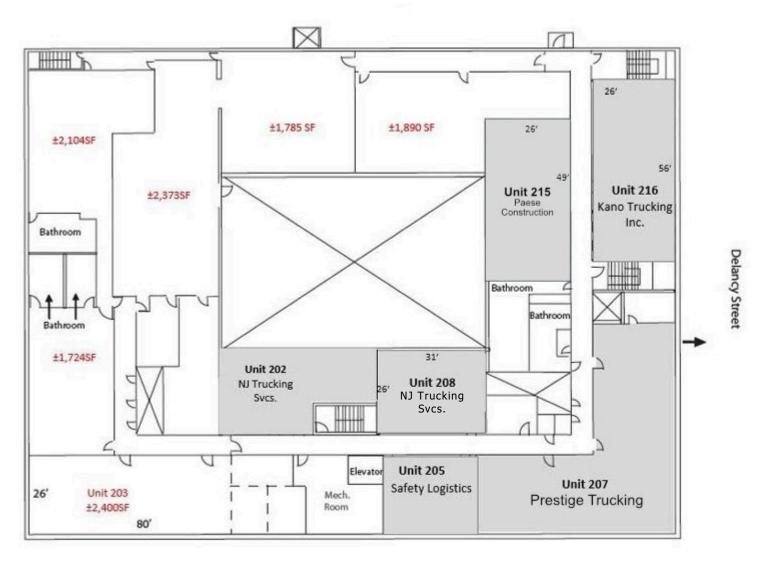

## **Second Floor Leasing Plan**

Parking Deck

\* Unit sizes represent "rentable areas" and include a loss factor associated with common area.