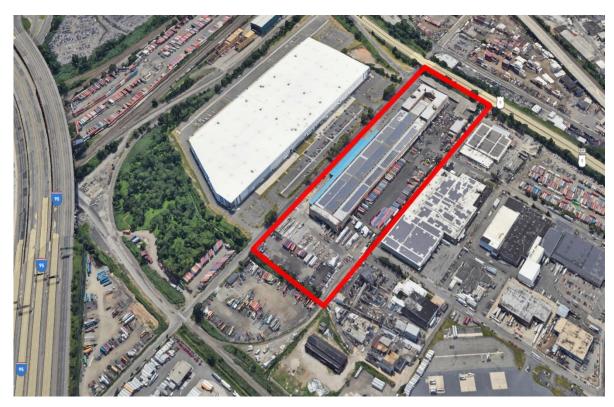

## FOR ADDITIONAL INFORMATION CONTACT EXCLUSIVE LEASING AGENT

Joel Tomlinson Leasing Associate 908.604.6900 x 108 jtomlinson@silbertrealestate.com



152 Liberty Corner Road Suite 203 Warren, NJ 07059

### Mixed Use Redevelopment Office For Lease IRONBOUND CONTINENTAL PLAZA 400 Delancey Street, Newark Essex County, New Jersey, 07105

### **PROPERTY DESCRIPTION**

This existing 274,000 SF three-story, masonry and steel frame mixed-use commercial building has been renovated for multi-tenant office and retail. Situated on a total of 23.5 acres, and visible from Routes 1 & 9. Recent building renovations include a high-speed passenger and freight elevators, redesigned common areas, new windows and HVAC and mechanical systems. On-site security provided during evening hours. Designated by Newa