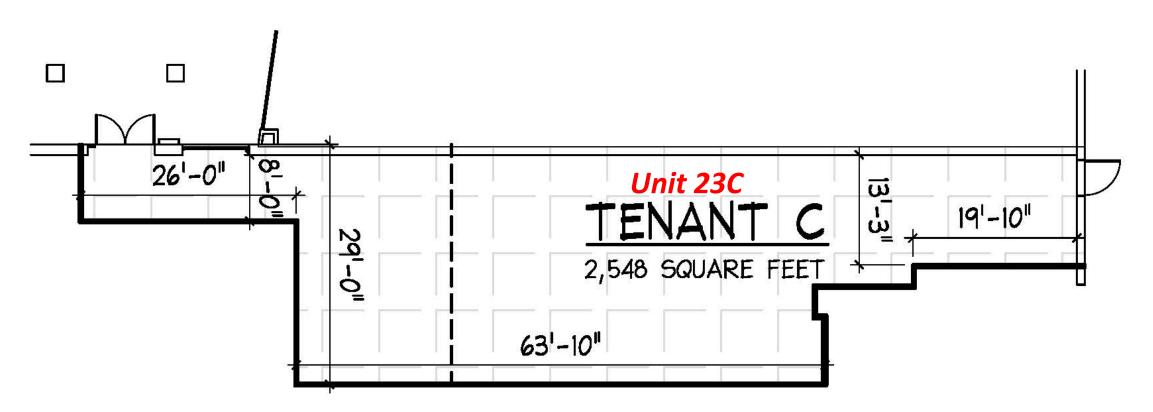

ng Space For Lease

80 Morristown Road (SR202) Bernardsville, NJ 07924 Somerset County

#### **PROPERTY DESCRIPTION**

The premier shopping center within Bernardsville, comprising 89,083 SF completely renovated and expanded between 2018 and 2019. Bernardsville Centre offers a mix of national and regional tenants that have created a very successful synergy, notable tenants include Gary's Wine and Marketplace, Chipotle, Cycle Bar, Jersey Mikes, City MD, Sherwin Williams, Starbucks, Verizon, and proposed Ace Hardware and Wells Fargo Bank.

#### **AVAILABLE RETAIL**

Unit 23C: 2,548 SF

#### **RENTAL RATES**

Upon request, subject to use and creditworthiness

#### **CAM & REAL ESTATE TAXES**

+/- \$8.50 PSF projected 2024

#### **PARKING**

424 car parking







# **FLOOR PLAN & ELEVATION**







# **LEASING PLAN**



**REALTY & MANAGEMENT COMPANY, INC.** 

## PHOTOS AND COMMENTS



### **Comments**

- Situated 2 miles off Exit 26B of I-287;
- National tenants include, Chipotle, Starbucks, Verizon, Jersey Mike's Subs, Sherwin Williams and Gary's Wine & Marketplace;
- Abutting Bernardsville High School and Dunkin Donuts, and luxury housing;
- Immediate proximity to ShopRite, CVS Pharmacy, TD, PNC & Chase Banks, Class "A" office/medical buildings and Verizon World Mobile Headquarters with 7,000 employees.



#### REGIONAL TRADE AREA AERIAL



#### **Notable Shopping Centers & Office Complex's**

#### **The Streets of Chester**

Starbucks, Banana Republic, Green's Natural Market, White House Black Market, The Gap & Athleta

#### **Chester Spring**

ShopRite, Staples & Marshalls