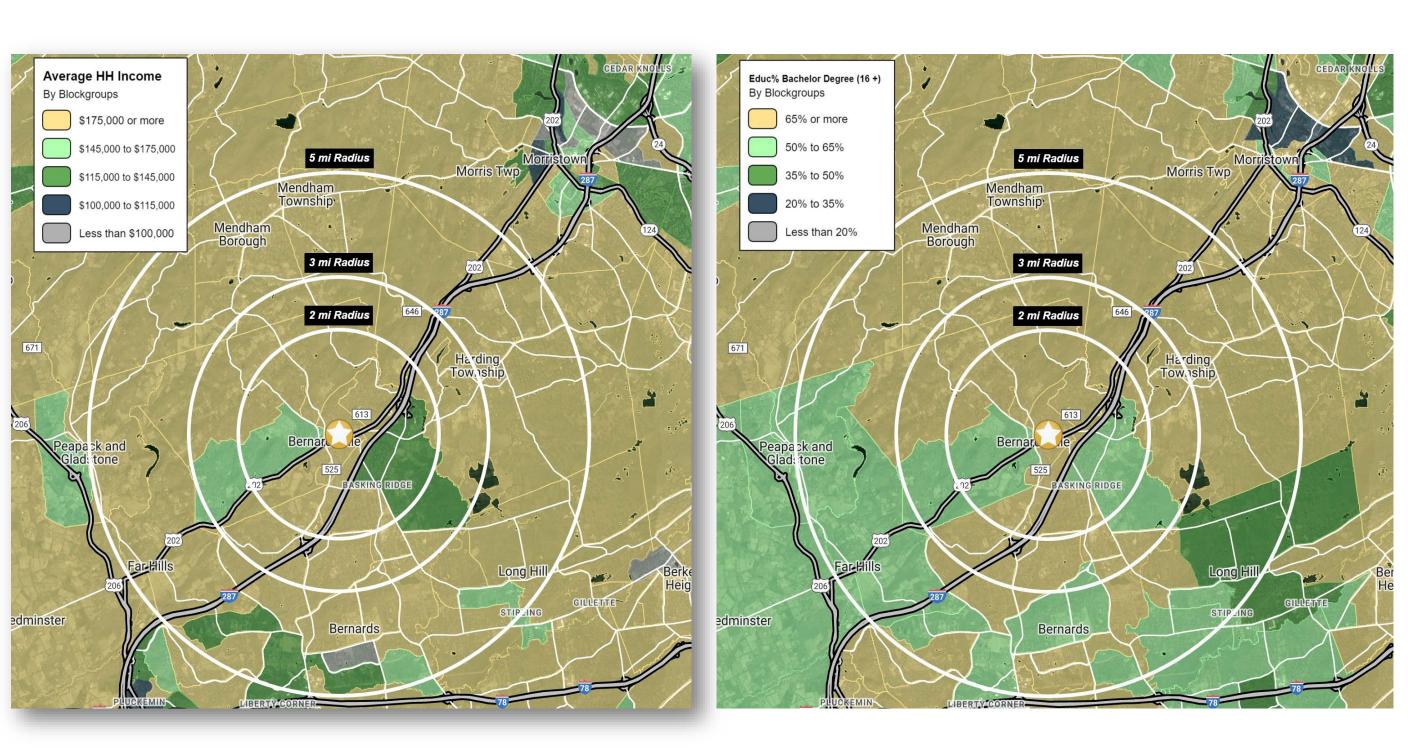

# **AREA DEMOGRAPHICS**

#### 2 Mile Radius

| Population                | 11,393    |
|---------------------------|-----------|
| Median HH Income          | \$159,600 |
| Average HH Income         | \$248,232 |
| Median Age                | 44.0      |
| <b>Daytime Population</b> | 16,038    |

#### 3 Mile Radius

| Population         | 18,835    |
|--------------------|-----------|
| Median HH Income   | \$166,886 |
| Average HH Income  | \$263,124 |
| Median Age         | 44.8      |
| Daytime Population | 21,433    |

#### **5 Mile Radius**

| Population         | 45,774    |
|--------------------|-----------|
| Median HH Income   | \$161,397 |
| Average HH Income  | \$248,886 |
| Median Age         | 45.7      |
| Daytime Population | 44,848    |