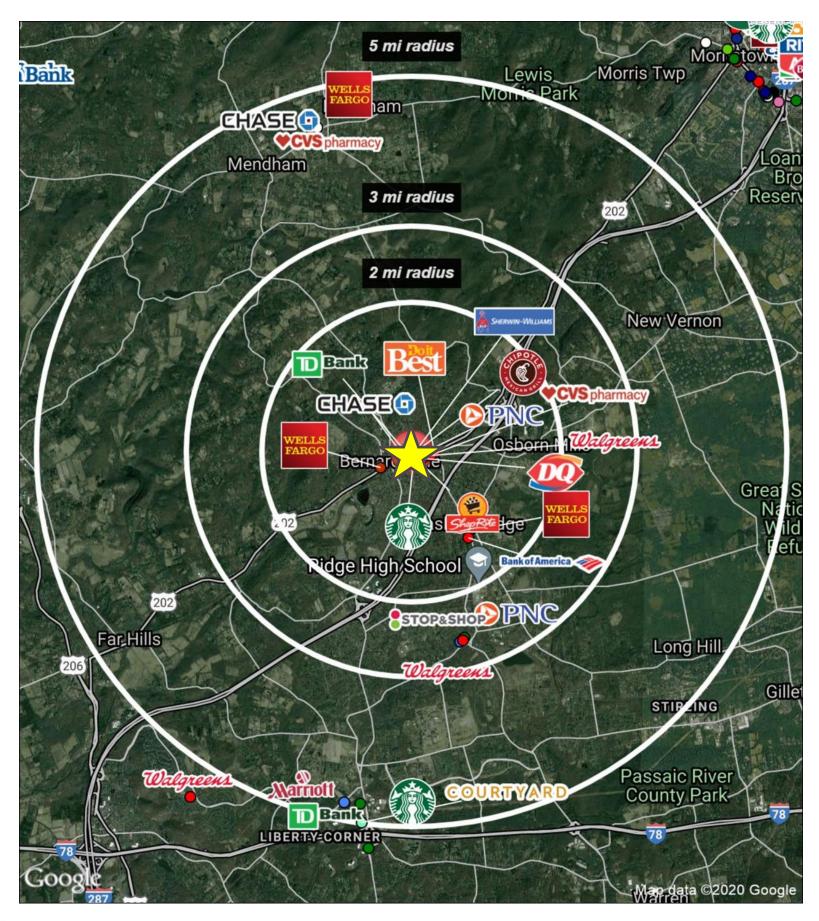

#### REGIONAL TRADE AREA AERIAL

#### **Notable Shopping Centers & Office Complex's**

#### **The Streets of Chester**

Starbucks, Banana Republic, Green's Natural Market, White House Black Market, The Gap & Athleta

#### **Chester Spring**

ShopRite, Staples & Marshalls

#### **Mendham Village**

King's Super Market, CVS, Wells Fargo, Kessler Rehab & Orange Theory Fitness

#### **Roxbury Mall**

Kohl's, Planet Fitness, Bank of America, ShopRite, Home Depot & Hobby Lobby

#### **Lyons Mall**

Stop & Shop, UPS, PNC Bank & Rite Aid

**Morristown Whole Foods** 

**Verizon World Mobile Headquarters 176,662 SF** 

**Crossroads Business Center 177,214 SF** 

### **Comments**

- Situated 2 miles off Exit 26B of I-287;
- National tenants include, Chipotle, Starbucks, Verizon, Jersey Mike's Subs, Sherwin Williams and Gary's Wine & Marketplace;
- Abutting Bernardsville High School and Dunkin Donuts, and luxury housing;
- Immediate proximity to ShopRite, CVS Pharmacy, TD, PNC & Chase Banks, Class "A" office/medical buildings and Verizon World Mobile Headquarters with 7,000 employees.