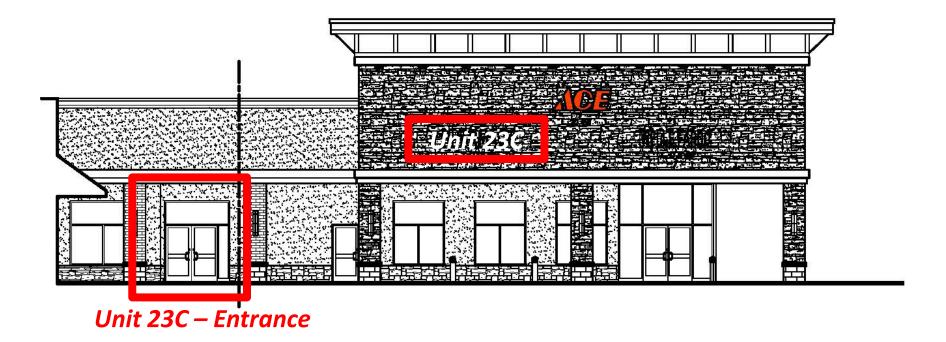

Space For Lease

80 Morristown Road (SR202) Bernardsville, NJ 07924 Somerset County

#### **PROPERTY DESCRIPTION**

The premier shopping center within Bernardsville, comprising 89,083 SF completely renovated and expanded between 2018 and 2019. Bernardsville Centre offers a mix of national and regional tenants that have created a very successful synergy, notable tenants include Gary's Wine and Marketplace, Chipotle, Cycle Bar, Jersey Mikes, City MD, Sherwin Williams, Starbucks, Verizon, and proposed Ace Hardware and Wells Fargo Bank.

#### **AVAILABLE RETAIL**

Unit 23C: 2,548 SF

#### **RENTAL RATES**

Upon request, subject to use and creditworthiness

#### **CAM & REAL ESTATE TAXES**

+/- \$8.50 PSF projected 2024

#### **PARKING**

424 car parking







# **FLOOR PLAN & ELEVATION**







# **LEASING PLAN**



**REALTY & MANAGEMENT COMPANY, INC.** 

## PHOTOS AND COMMENTS



### **Comments**

- Situated 2 miles off Exit 26B of I-287;
- National tenants include, Chipotle, Starbucks, Verizon, Jersey Mike's Subs, Sherwin Williams and Gary's Wine & Marketplace;
- Abutting Bernardsville High School and Dunkin Donuts, and luxury housing;
- Immediate proximity to ShopRite, CVS Pharmacy, TD, PNC & Chase Banks, Class "A" office/medical buildings and Verizon World Mobile Headquarters with 7,000 employees.



#### REGIONAL TRADE AREA AERIAL



#### **Notable Shopping Centers & Office Complex's**

#### **The Streets of Chester**

Starbucks, Banana Republic, Green's Natural Market, White House Black Market, The Gap & Athleta

#### **Chester Spring**

ShopRite, Staples & Marshalls

#