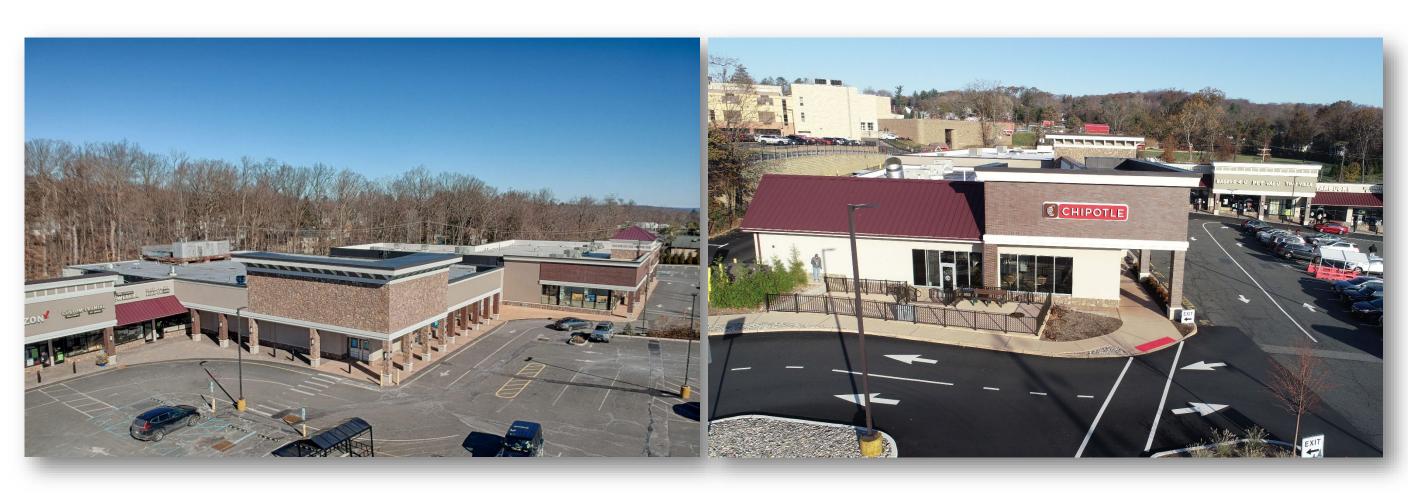

## PHOTOS AND COMMENTS

#### **PROPERTY DESCRIPTION**

The premier shopping center within Bernardsville, comprising 89,083 SF completely renovated and expanded between 2018 and 2019. Bernardsville Centre offers a mix of national and regional tenants that have created a very successful synergy, notable tenants include Gary's Wine and Marketplace, Chipotle, Cycle Bar, Jersey Mikes, City MD, Sherwin Williams, Starbucks, Verizon, and proposed Ace Hardware and Wells Fargo Bank.