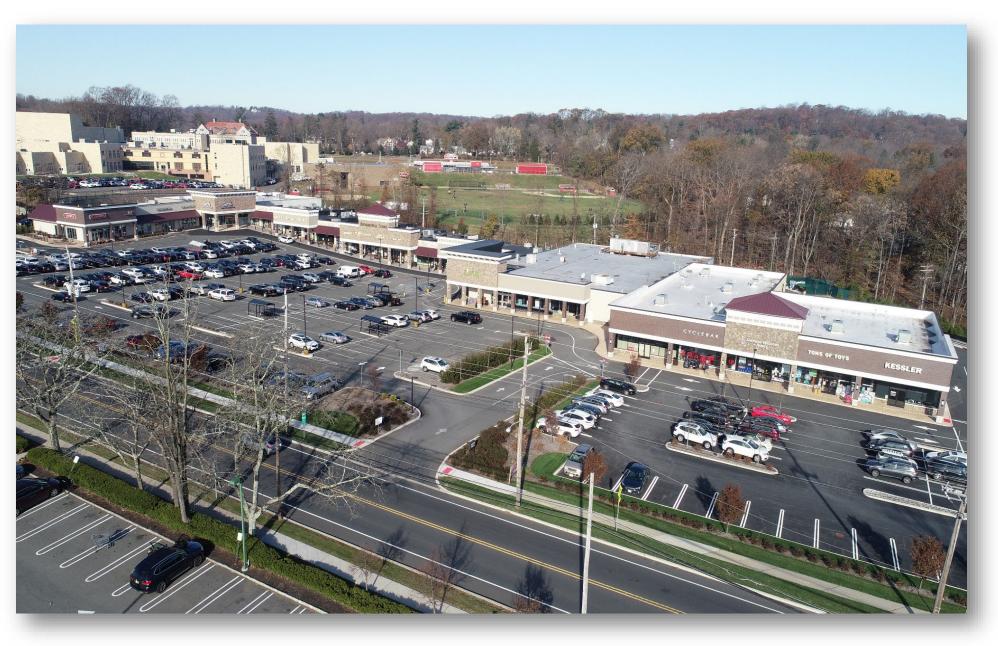

# **Bernardsville Centre**

One Remaining Space For Lease

80 Morristown Road (SR202) Bernardsville, NJ 07924 Somerset County

#### **PROPERTY DESCRIPTION**

The premier shopping center within Bernardsville, comprising 89,083 SF completely renovated and expanded between 2018 and 2019. Bernardsville Centre offers a mix of national and regional tenants that have created a very successful synergy, notable tenants include Gary's Wine and Marketplace, Chipotle, Cycle Bar, Jersey Mikes, City MD, Sherwin Williams, Starbucks, Verizon, and proposed Ace Hardware and Wells Fargo Bank.

### **Comments**

- Situated 2 miles off Exit 26B of I-287;
- National tenants include, Chipotle, Starbucks, Verizon, Jersey Mike's Subs, Sherwin Williams and Gary's Wine & Marketplace;
- Abutting Bernardsville High School and Dunkin Donuts, and luxury housing;
- Immediate proximity to ShopRite, CVS Pharmacy, TD, PNC & Chase Banks, Class "A" office/medical buildings and Verizon World Mobile Headquarters with 7,000 employees.