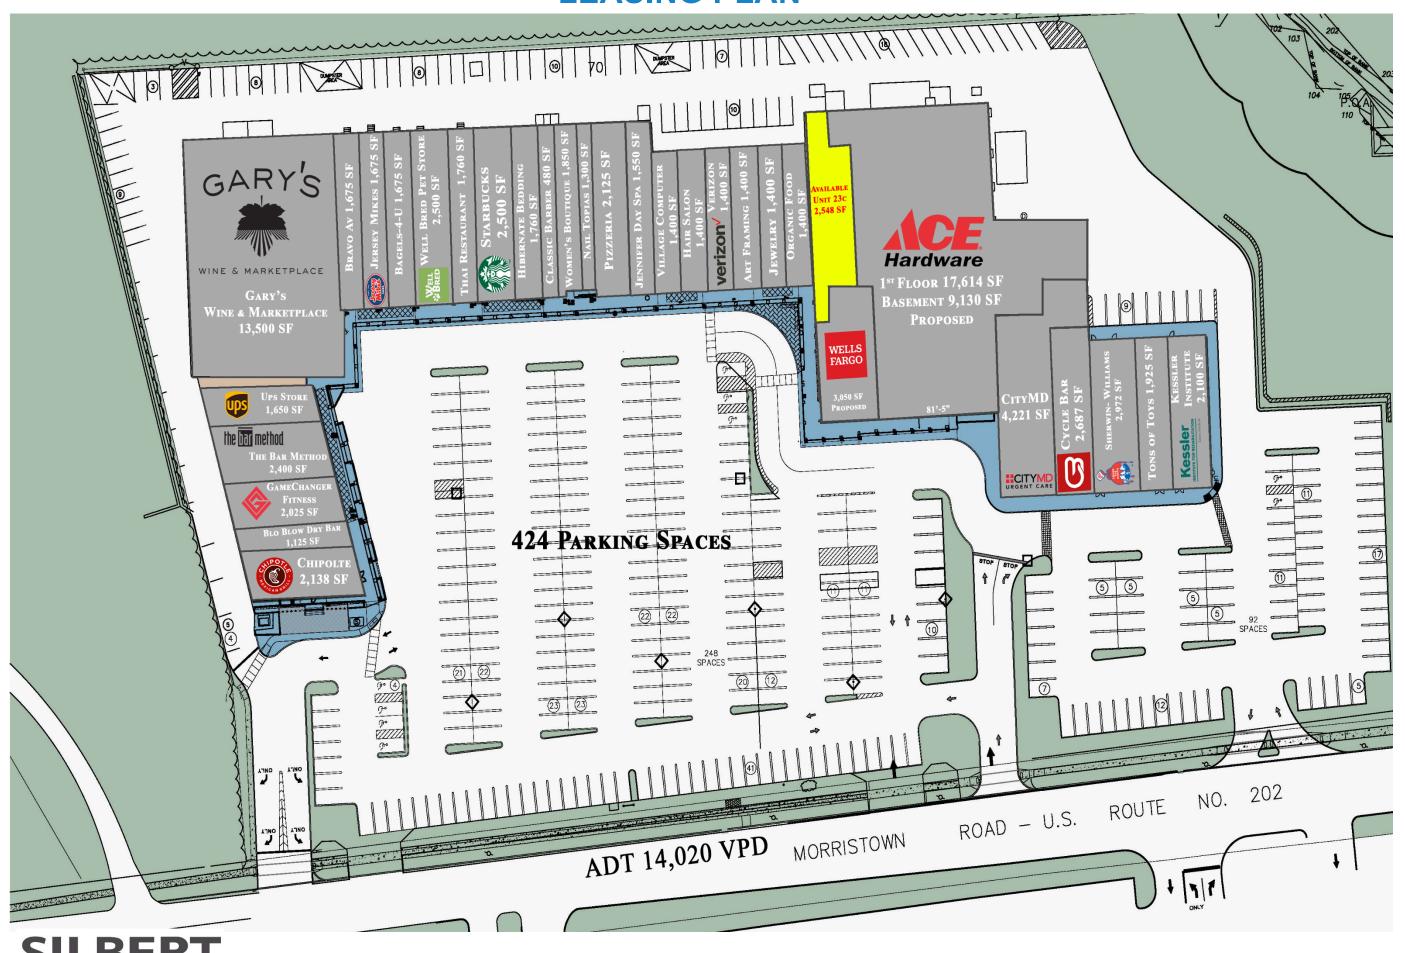

# **LEASING PLAN**

**REALTY & MANAGEMENT COMPANY, INC.** 

#### **PROPERTY DESCRIPTION**

The premier shopping center within Bernardsville, comprising 89,083 SF completely renovated and expanded between 2018 and 2019. Bernardsville Centre offers a mix of national and regional tenants that have created a very successful synergy, notable tenants include Gary's Wine and Marketplace, Chipotle, Cycle Bar, Jersey Mikes, City MD, Sherwin Williams, Starbucks, Verizon, and proposed Ace Hardware and Wells Fargo Bank.

#### **AVAILABLE RETAIL**

Unit 23C: 2,548 SF

#### **PARKING**

424 car parking