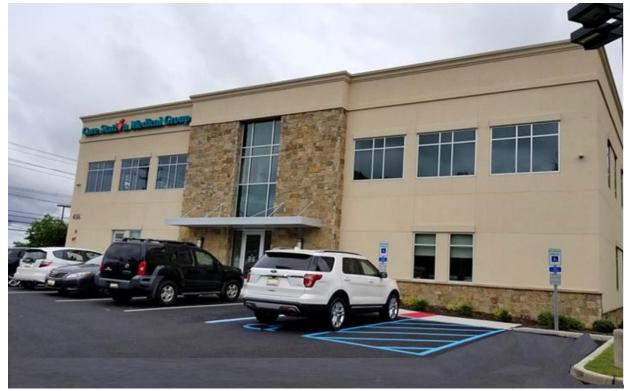

#### **PROPERTY DESCRIPTION**

Two story ±8,800 SF medical building occupied by Care Station Medical Group on the entire first floor and Ivy Rehab occupies portion of 2nd floor. Steel frame construction with cultured stone will provide a quality, inviting appearance and the area's newest medical building visible to I-280. Situated opposite ShopRite anchored Essex Green Shopping and Marriott Courtyard and strong daytime population of corporate and residential surrounding area