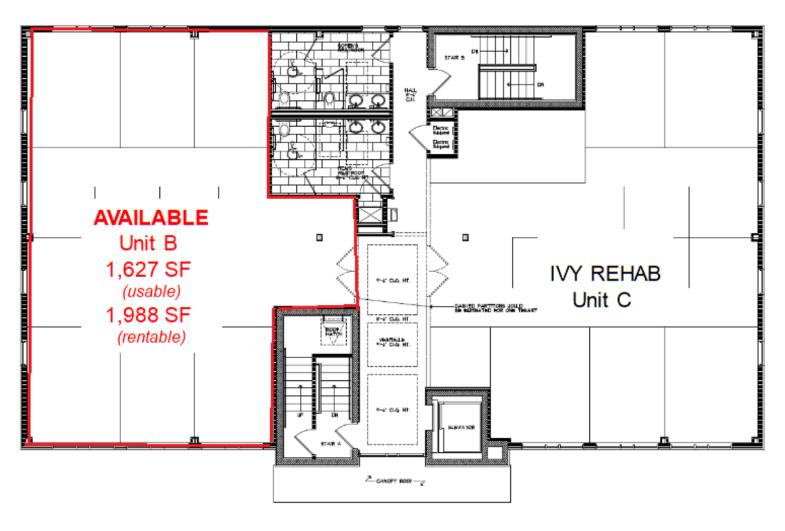

#### **AVAILABLE SPACE**

2nd floor Unit B: ±1,988 SF (rentable)

# **Second Floor Leasing Plan**

SECOND FLOOR RENTAL PLAN