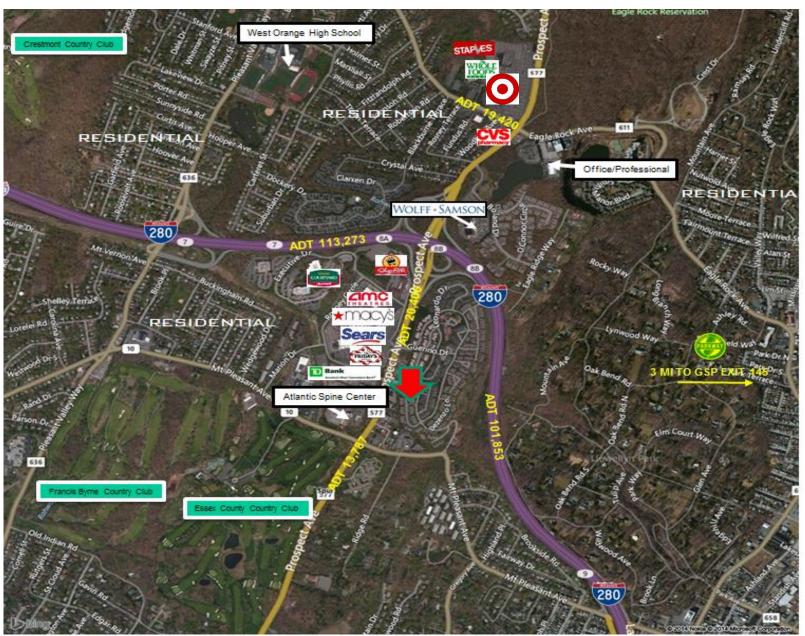

or and Ivy Rehab occupies portion of 2nd floor. Steel frame construction with cultured stone will provide a quality, inviting appearance and the area's newest medical building visible to I-280. Situated opposite ShopRite anchored Essex Green Shopping and Marriott Courtyard and strong daytime population of corporate and residential surrounding area

#### **AVAILABLE SPACE**

2nd floor Unit B: ±1,988 SF (rentable)

#### **RENTAL RATES**

Upon request, subject to use and creditworthiness

#### **CAM & REAL ESTATE TAXES**

\$21.02 psf projected 2023

#### **ESTIMATED DELIVERY**

60 days from Lease

#### **PARKING**

7 cars per 1,000 SF

#### TRAFFIC COUNTS

ADT 15,852 Prospect Ave (CR 577)









# **Second Floor Leasing Plan**



SECOND FLOOR RENTAL PLAN



# **Aerial**





## **Aerial**





### **AREA DEMOGRAPHICS**