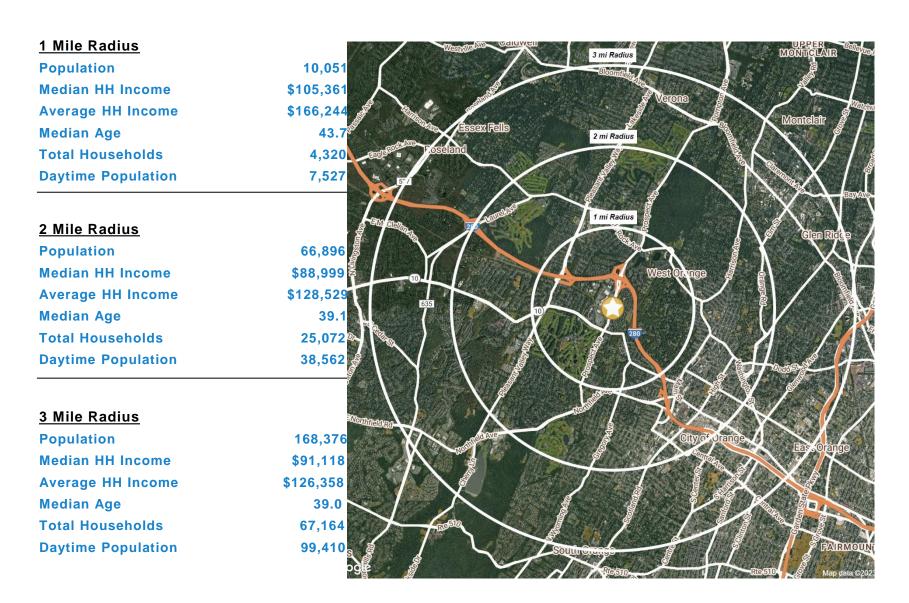

on of 2nd floor. Steel frame construction with cultured stone will provide a quality, inviting appearance and the area's newest medical building visible to I-280. Situated opposite ShopRite anchored Essex Green Shopping and Marriott Courtyard and strong daytime population of corporate and residential surrounding area

#### **AVAILABLE SPACE**

2nd floor Unit B: ±1,988 SF (rentable)

#### **RENTAL RATES**

Upon request, subject to use and creditworthiness

#### **CAM & REAL ESTATE TAXES**

\$21.02 psf projected 2023

#### **ESTIMATED DELIVERY**

60 days from Lease

#### **PARKING**

7 cars per 1,000 SF

#### TRAFFIC COUNTS

ADT 15,852 Prospect Ave (CR 577)









# **Second Floor Leasing Plan**



SECOND FLOOR RENTAL PLAN



# **Aerial**





## **Aerial**





### **AREA DEMOGRAPHICS**