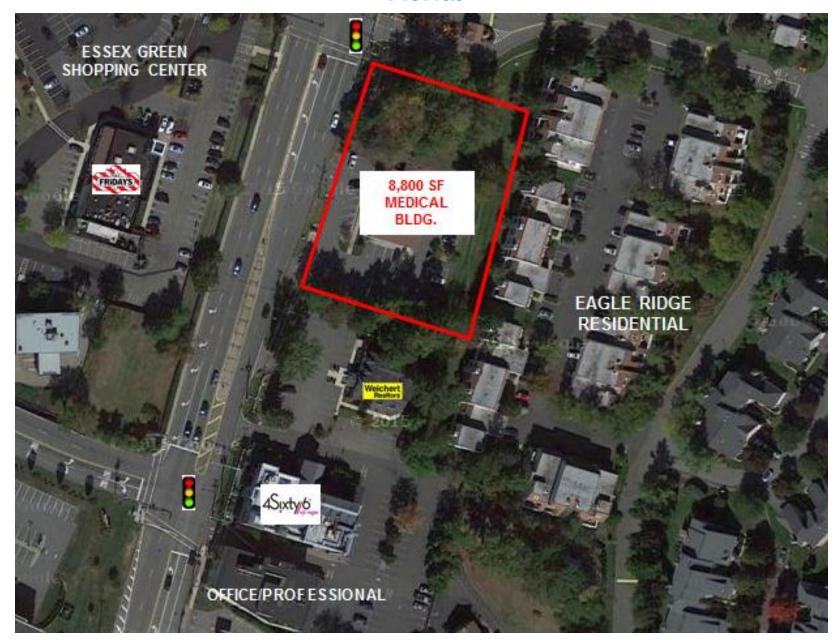

he entire first floor and Ivy Rehab occupies portion of 2nd floor. Steel frame construction with cultured stone will provide a quality, inviting appearance and the area's newest medical building visible to I-280. Situated opposite ShopRite anchored Essex Green Shopping and Marriott Courtyard and strong daytime population of corporate and residential surrounding area

#### **AVAILABLE SPACE**

2nd floor Unit B: ±1,988 SF (rentable)

#### **RENTAL RATES**

Upon request, subject to use and creditworthiness

#### **CAM & REAL ESTATE TAXES**

\$21.02 psf projected 2023

#### **ESTIMATED DELIVERY**

60 days from Lease

#### **PARKING**

7 cars per 1,000 SF

#### TRAFFIC COUNTS

ADT 15,852 Prospect Ave (CR 577)









# **Second Floor Leasing Plan**



SECOND FLOOR RENTAL PLAN



# **Aerial**





## **Aerial**





### **AREA DEMOGRAPHICS**