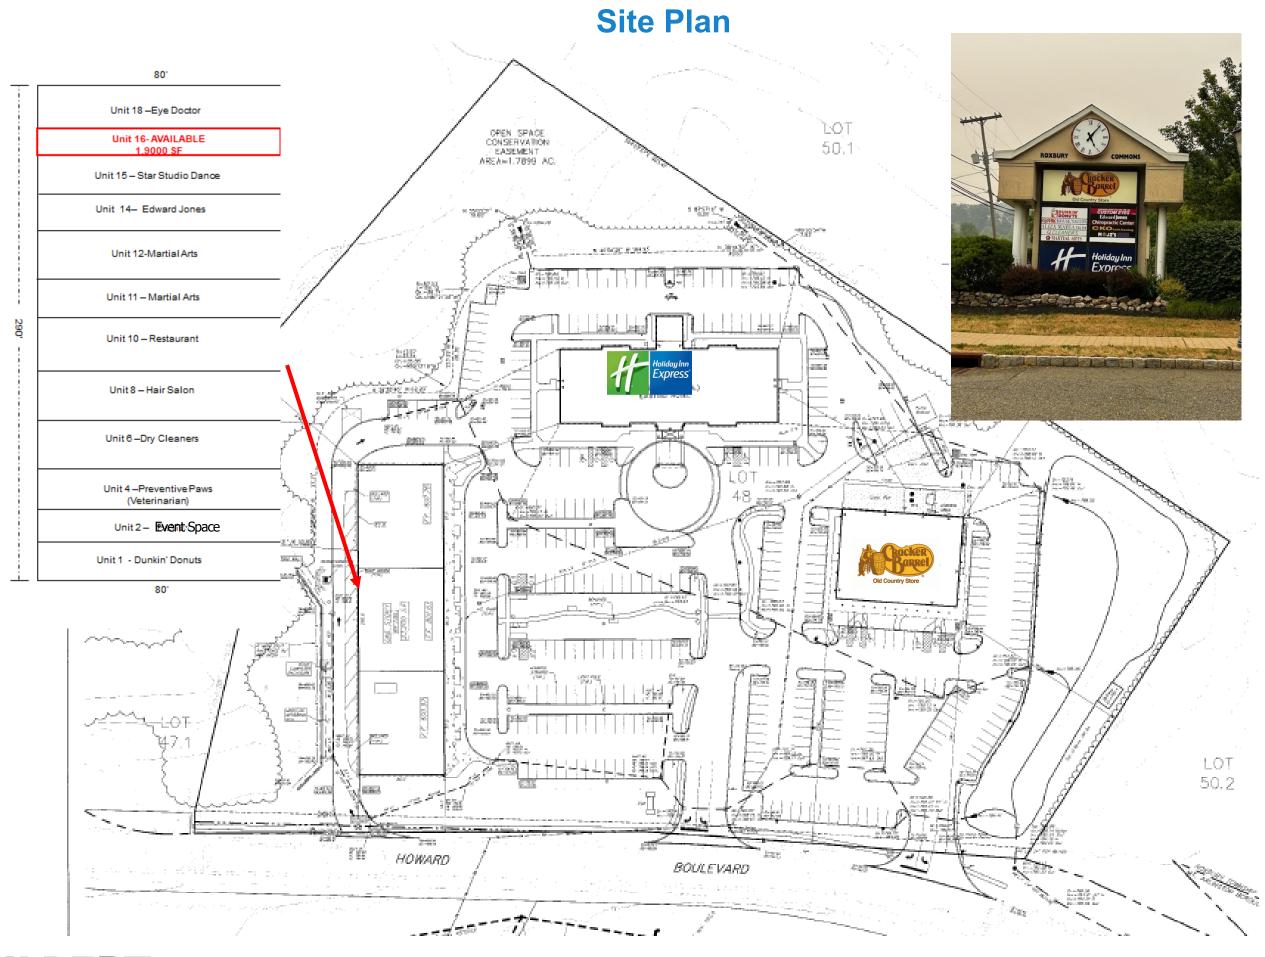

#### **AVAILABLE SPACE**

Unit 16: +/- 1,800 SF

#### **PROPERTY DESCRIPTION**

Roxbury Commons situated north of Seasons Drive and opposite Mt. Arlington Plaza is a 23,200 SF neighborhood shopping center anchored by outparcels Cracker Barrel Restaurant and Holiday Inn Express. Roxbury Commons affords strong daytime population, immediate access to Exit 30 Interstate 80, Routes 46 and 10 and adjacent to existing and brand-new residential developments.