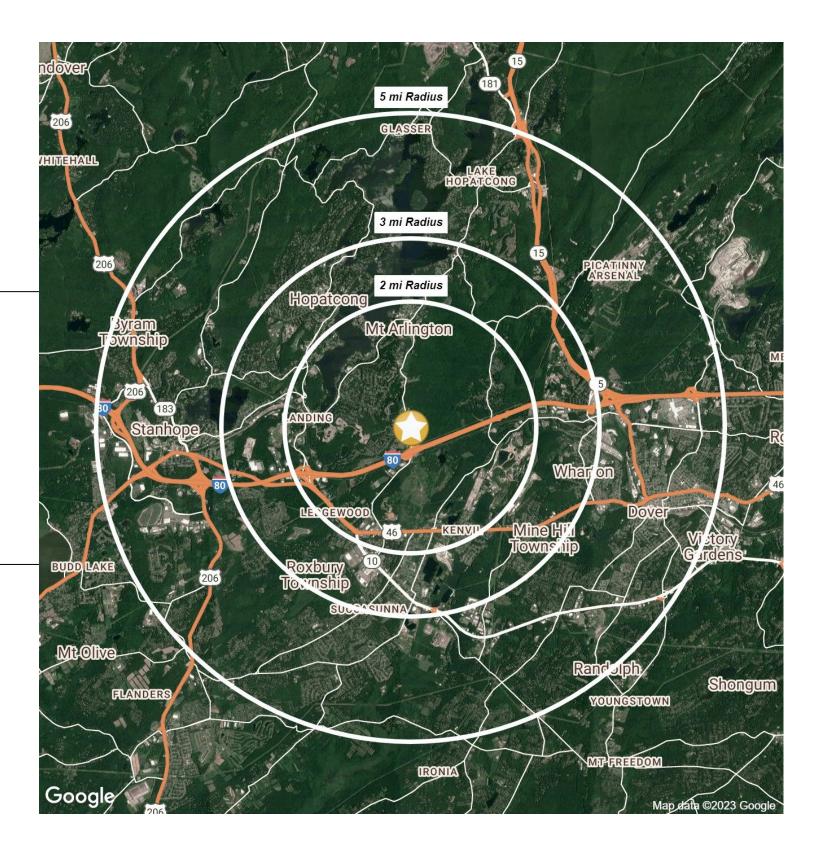

# **AREA DEMOGRAPHICS**

## 2 Mile Radius

| Population                | 13,558    |
|---------------------------|-----------|
| Average HH Income         | \$103,799 |
| Median HH Income          | \$90,346  |
| Total Households          | 5,572     |
| Median Age                | 42.1      |
| <b>Daytime Population</b> | 9,888     |

## 3 Mile Radius

| Population                | 38,697    |
|---------------------------|-----------|
| Average HH Income         | \$114,494 |
| Median HH Income          | \$92,565  |
| Total Households          | 15,496    |
| Median Age                | 41.4      |
| <b>Daytime Population</b> | 26,146    |

## **5 Mile Radius**

| Population                | 114,368   |
|---------------------------|-----------|
| Average HH Income         | \$121,847 |
| Median Household Income   | \$97,424  |
| Total Households          | 44,415    |
| Median Age                | 40.8      |
| <b>Daytime Population</b> | 81,803    |