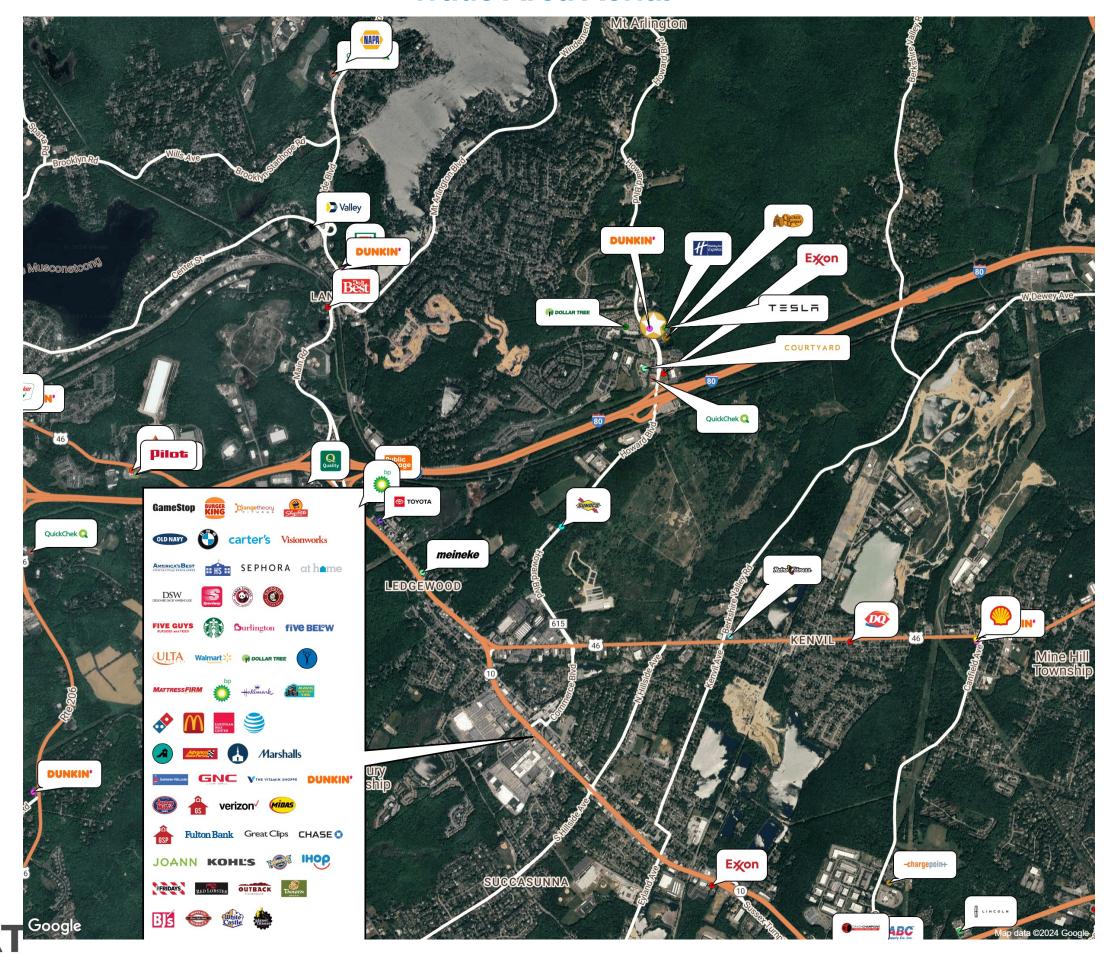

# **Trade Area Aerial**

REALTY & MANAGEMENT COMPANY, INC.

#### **COMMENTS**

- Located less than ½ mile north from the new Mt. Arlington rail and bus station at Howard Boulevard and Exit 30 of I-80;
- Over 1,400 multi and single-family residential developments recently completed, under construction or approved in Roxbury trade area;
- Neighboring retailers and businesses include PNC Bank, KinderCare, QuickChek, Marriott Courtyard;

#### **PROPERTY DESCRIPTION**

Roxbury Commons situated north of Seasons Drive and opposite Mt. Arlington Plaza is a 23,200 SF neighborhood shopping center anchored by outparcels Cracker Barrel Restaurant and Holiday Inn Express. Roxbury Commons affords strong daytime population, immediate access to Exit 30 Interstate 80, Routes 46 and 10 and adjacent to existing and brand-new residential developments.