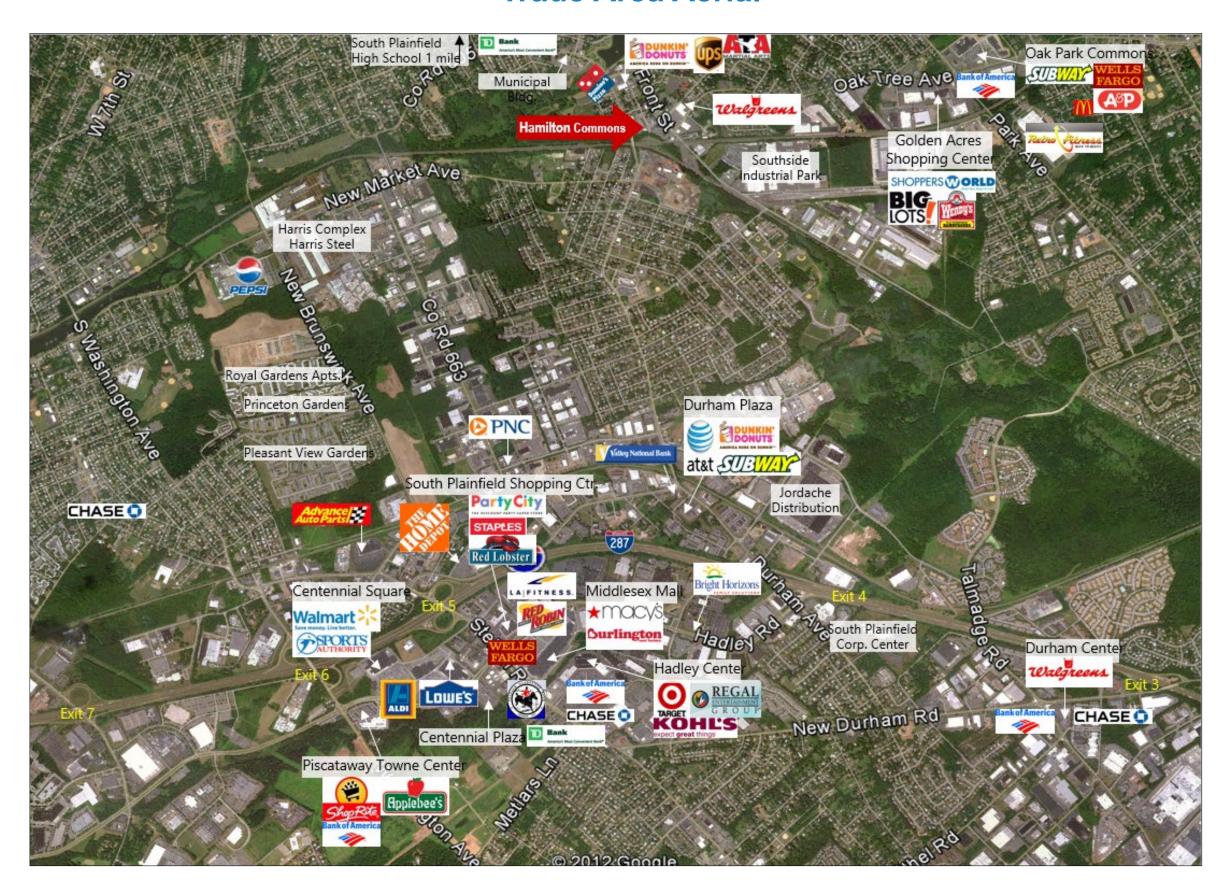

#### COMMENTS

 3½ miles North of Exit 5 I-287 and nearby major shopping centers including Centennial Square, Centennial Plaza, Piscataway Towne Center, Middlesex Mall and Hadley Center;

# **Trade Area Aerial**