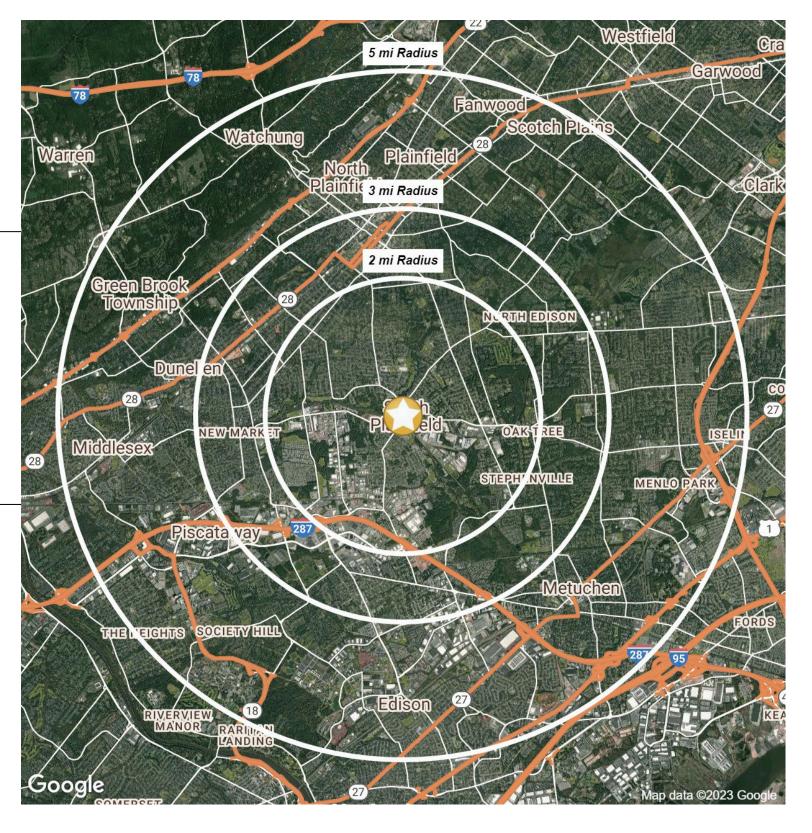

# **Trade Area Aerial**

# **AREA DEMOGRAPHICS**

### 2 Mile Radius

| Population         | 45,541    |
|--------------------|-----------|
| Average HH Income  | \$115,113 |
| Median HH Income   | \$95,084  |
| Total Households   | 15,610    |
| Median Age         | 39.9      |
| Daytime Population | 36,364    |

### 3 Mile Radius

| Population                | 118,901   |
|---------------------------|-----------|
| Average HH Income         | \$124,184 |
| Median HH Income          | \$98,556  |
| Total Households          | 39,069    |
| Median Age                | 37.9      |
| <b>Daytime Population</b> | 75,970    |

### 5 Mile Radius

| Population                | 311,946   |
|---------------------------|-----------|
| Average HH Income         | \$131,720 |
| Median HH Income          | \$102,985 |
| Total Households          | 105,826   |
| Median Age                | 38.6      |
| <b>Daytime Population</b> | 226,311   |