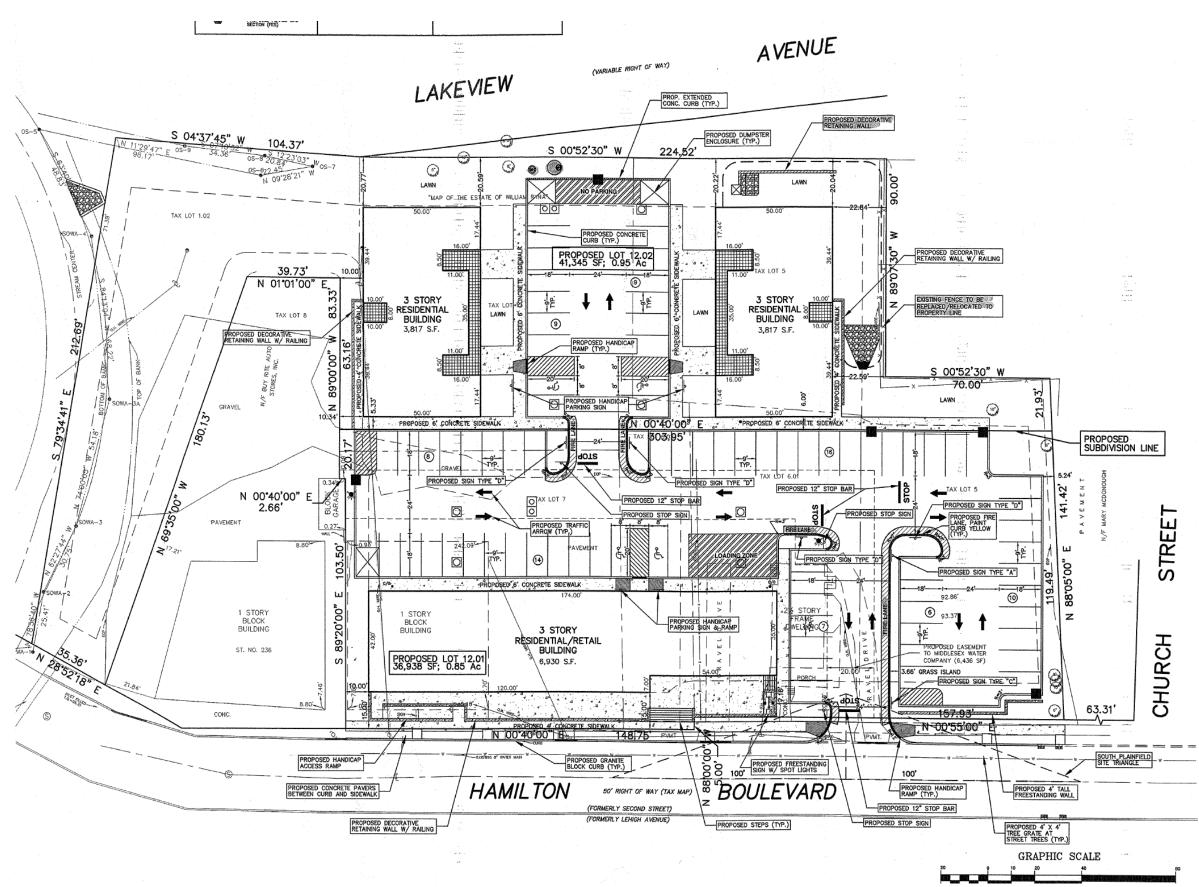

ulevard and South Plainfield Avenue. Commercial tenants include Allstate Insurance, hair, skin care provider and a tanning salon.

#### **AVAILABLE SPACE**

Unit 5: 1,429 SF (End Cap)

#### **RENTAL RATES**

\$19.00 psf MG + Utilities

#### **TRAFFIC COUNT**

ADT 14,413 Hamilton Blvd

#### **ZONING**

Zoned HDD (Historic Downtown District) allowing for a wide range of retail and professional offices including specialty grocery stores, drug stores, restaurants, recreational/fitness, dance/music studios, learning centers, cafe's, computer tech stores, flower shops and many other uses.

#### COMMENTS

 3½ miles North of Exit 5 I-287 and nearby major shopping centers including Centennial Square, Centennial Plaza, Piscataway Towne Center, Middlesex Mall and Hadley Center;







### Site Plan





# **Site Plan**





# **Trade Area Aerial**





# **AREA DEMOGRAPHICS**

### 2 Mile Radius

| Population         | 45,541    |
|--------------------|-----------|
| Average HH Income  | \$115,113 |
| Median HH Income   | \$95,084  |
| Total Households   | 15,610    |
| Median Age         | 39.9      |
| Daytime Population | 36,364    |

### 3 Mile Radius

| Population                | 118,901   |
|---------------------------|-----------|
| Average HH Income         | \$124,184 |
| Median HH Income          | \$98,556  |
| Total Households          | 39,069    |
| Median Age                | 37.9      |
| <b>Daytime Population</b> | 75,970    |

### 5 Mile Radius

| Population                | 311,946   |
|---------------------------|-----------|
| Average HH Income         | \$131,720