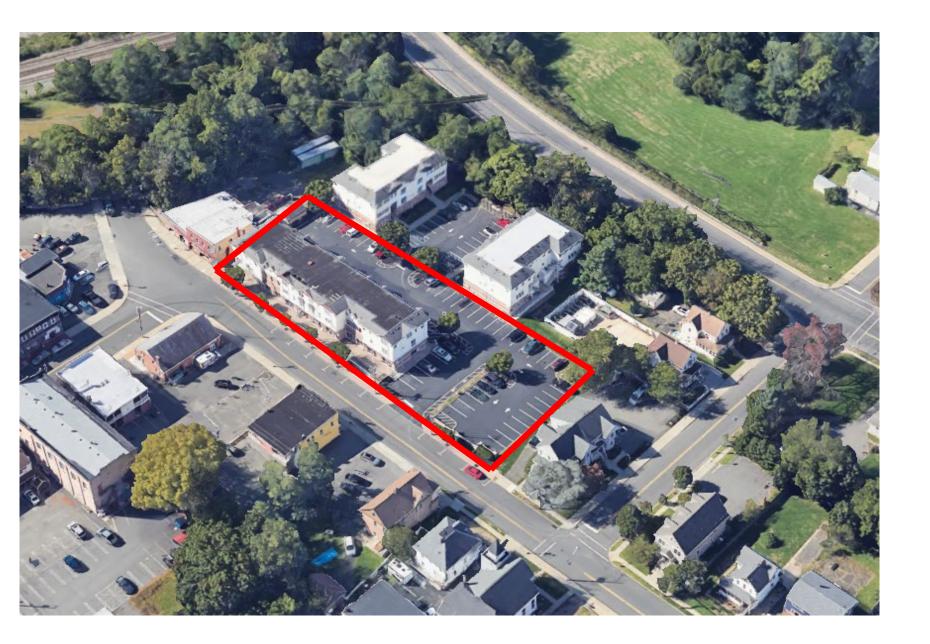

# **Hamilton Commons**

# **Neighborhood Shopping Center**

218 Hamilton Boulevard South Plainfield, NJ 07080

#### **PROPERTY DESCRIPTION**

Three building mixed-use complex comprised of twenty-eight townhome style apartments and five ground level retail/office units. Hamilton Commons is designed as a pedestrian friendly downtown residential/ commercial development with front and rear entrances, affording retail tenants excellent visibility from Hamilton Boulevard and South Plainfield Avenue. Commercial tenants include Allstate Insurance, hair, skin care provider and a tanning salon.