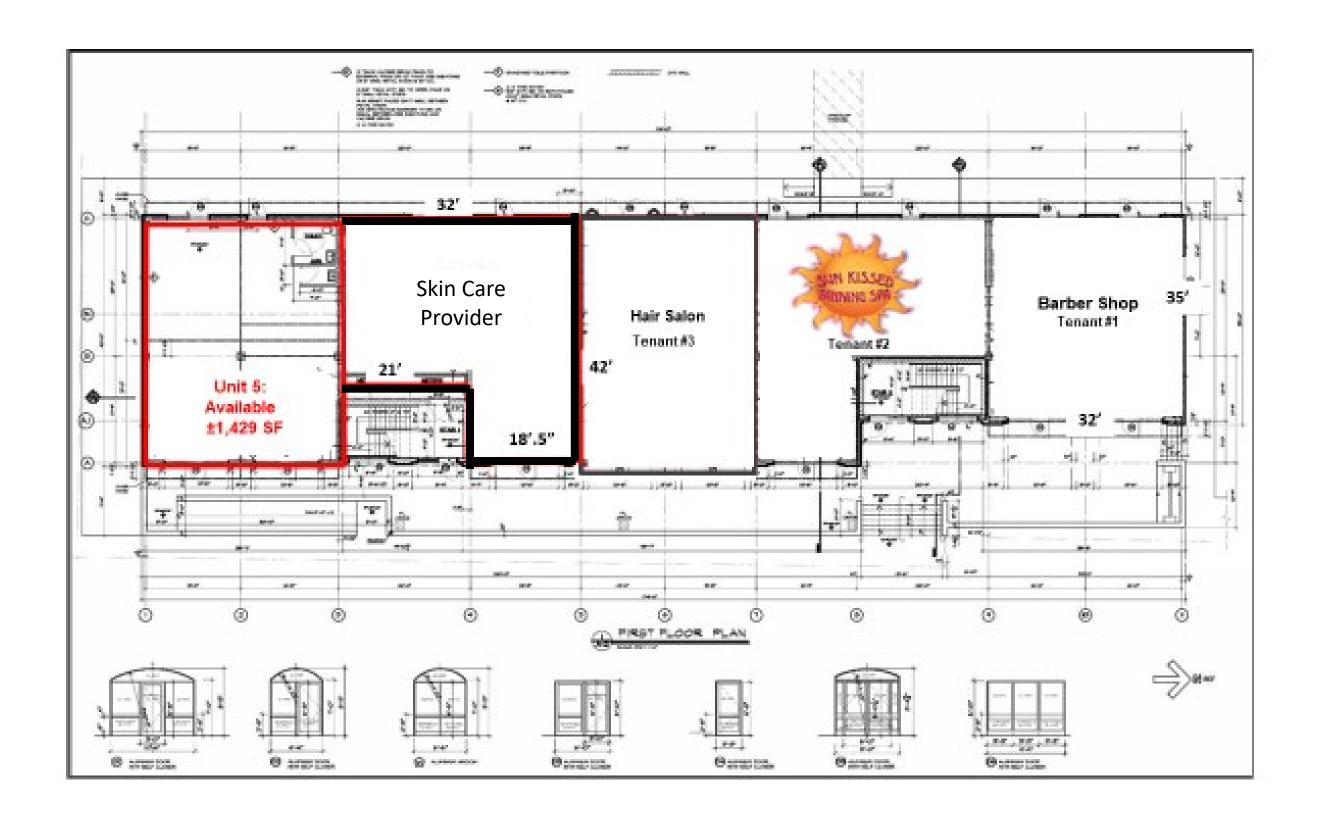

#### **PROPERTY DESCRIPTION**

Three building mixed-use complex comprised of twenty-eight townhome style apartments and five ground level retail/office units. Hamilton Commons is designed as a pedestrian friendly downtown residential/ commercial development with front and rear entrances, affording retail tenants excellent visibility from Hamilton Boulevard and South Plainfield Avenue. Commercial tenants include Allstate Insurance, hair, skin care provider and a tanning salon.

#### **AVAILABLE SPACE**

Unit 5: 1,429 SF (End Cap)