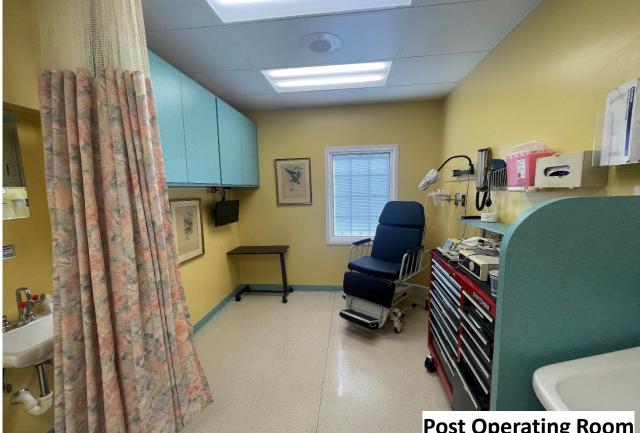

#### AMENITIES

- Operating Room central vacuum surgical suction, dedicated positive pressure HVAC system with HEPA filters, ultraviolet light within ducts;
- Post operation recovery room;
- Utility rooms (clean & dirty) with washer and dryer;
- Clinical flushing sink;
- Executive office with bathroom/shower;
- 3 private exam rooms;
- Fireproof file room (Former Bank Vault);
- +/- 2,100 SF of 2nd floor offices;
- Emergency backup generator;
- 3 zone HVAC systems;
- On-site 21 parking spaces, with a Tesla charger.