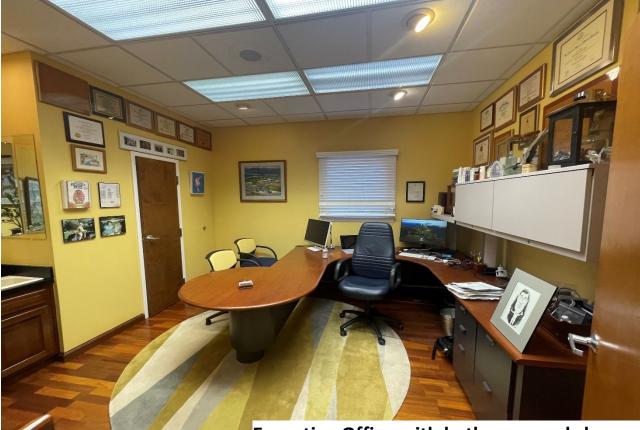

## **INTERIOR PHOTOS**

Executive Office with bathroom and shower

Waiting Room

SILBERT

REALTY & MANAGEMENT COMPANY, INC.

3055 Route 27, Franklin Township, NJ

#### AMENITIES

- Operating Room central vacuum surgical suction, dedicated positive pressure HVAC system with HEPA filters, ultraviolet light within ducts;
- Post operation recovery room;
- Utility rooms (clean & dirty) with washer and dryer;
- Clinical flushing sink;
- Executive office with bathroom/shower;
- 3 private exam rooms;
- Fireproof file room (Former Bank Vault);
- +/- 2,100 SF of 2nd floor offices;
- Emergency backup generator;
- 3 zone HVAC systems;
- On-site 21 parking spaces, with a Tesla charger.