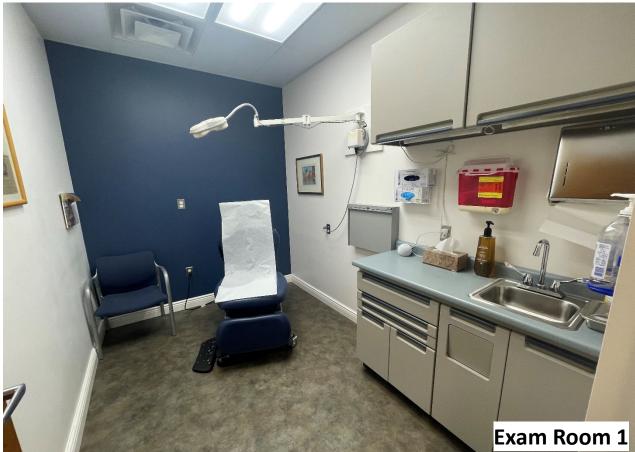

#### AMENITIES

- Operating Room central vacuum surgical suction, dedicated positive pressure HVAC system with HEPA filters, ultraviolet light within ducts;
- Post operation recovery room;
- Utility rooms (clean & dirty) with washer and dryer;
- Clinical flushing sink;
- Executive office with bathroom/shower;
- 3 private exam rooms;
- Fireproof file room (Former Bank Vault);
- +/- 2,100 SF of 2nd floor offices;
- Emergency backup generator;
- 3 zone HVAC systems;
- On-site 21 parking spaces, with a Tesla charger.

## **INTERIOR PHOTOS**

Executive Office with bathroom and shower

Waiting Room

SILBERT

REALTY & MANAGEMENT COMPANY, INC.

3055 Route 27, Franklin Township, NJ