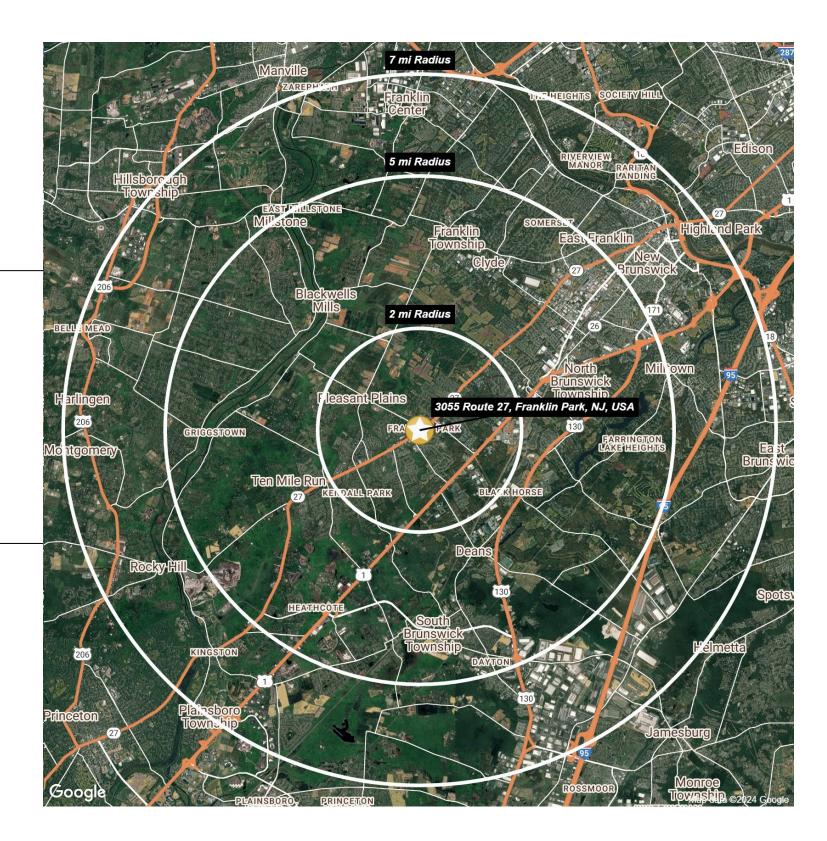

### <u>2 Mile Radius</u>

| Population         | 35,255    |
|--------------------|-----------|
| Median HH Income   | \$131,487 |
| Average HH Income  | \$163,897 |
| Median Age         | 37.8      |
| Total Households   | 13,484    |
| Daytime Population | 17,150    |

### <u>5 Mile Radius</u>

| Population         | 138,416   |
|--------------------|-----------|
| Median HH Income   | \$141,075 |
| Average HH Income  | \$185,207 |
| Median Age         | 39.2      |
| Total Households   | 48,969    |
| Daytime Population | 81,444    |

| <u>7 Mile Radius</u> |           |
|----------------------|-----------|
| Population           | 287,627   |
| Median HH Income     | \$133,846 |
| Average HH Income    | \$173,028 |
| Median Age           | 38.3      |
| Total Households     | 99,376    |
| Daytime Population   | 214,993   |