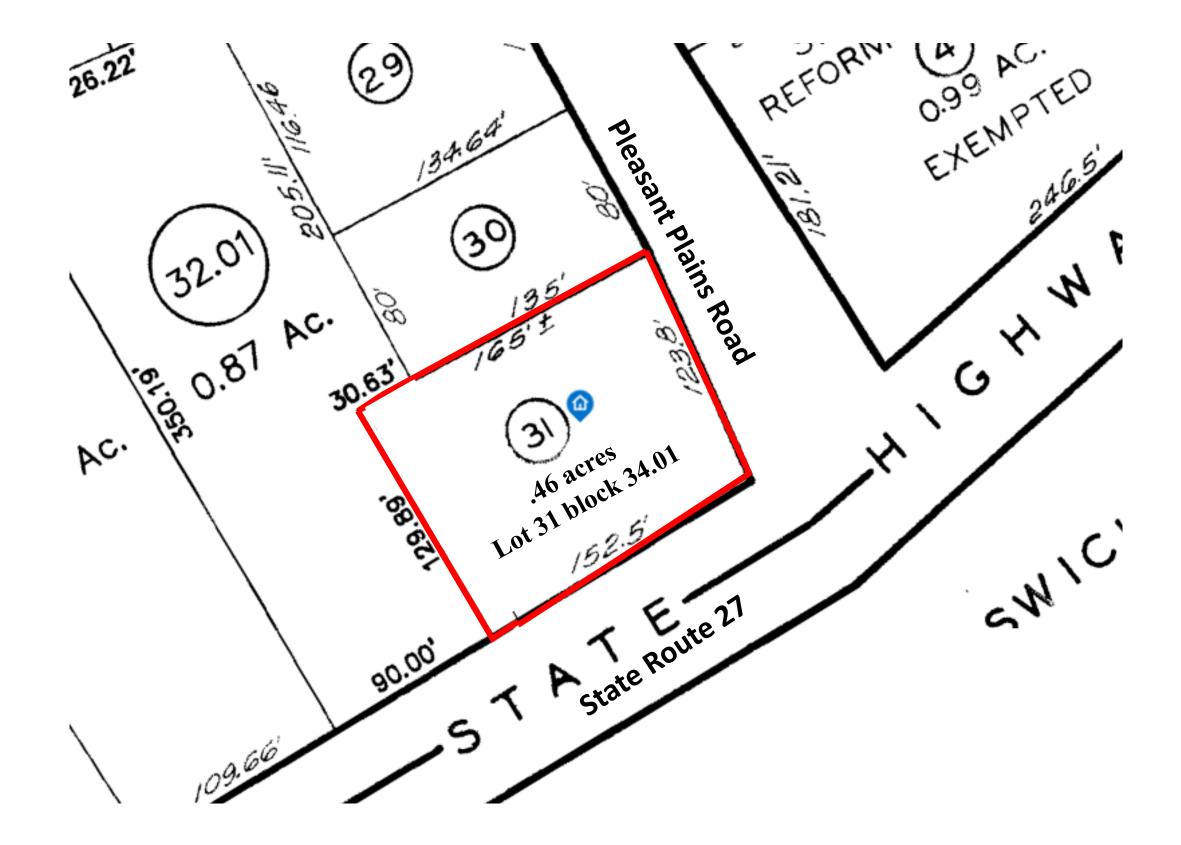

### **TAX MAP**

#### **PROPERTY DESCRIPTION**

Two-story 4,483 SF impeccably maintained, turn-key medical building built in 1970 and fully renovated in 1993 offering a state of the art hi-tech and fully functional operating room. The building is ideally located at the corner of State Route 27 and Pleasant Plains Road, affording 153' of frontage and is situated on 0.46 acres. The medical building is potentially divisible to allow for 3 private tenants each with separate entrances. The property is serviced with PSE&G for electric and gas services and Franklin DPW for water services.