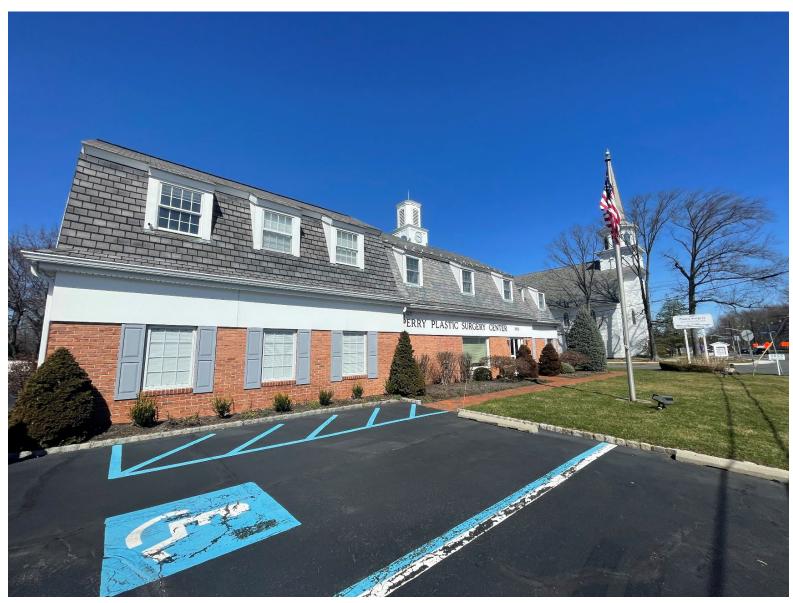

### **Free-Standing Medical Building For Sale**

3055 State Route 27, Franklin Township, Somerset County, New Jersey, 08823

#### **PROPERTY DESCRIPTION**

Two-story 4,483 SF impeccably maintained, turn-key medical building built in 1970 and fully renovated in 1993 offering a state of the art hi-tech and fully functional operating room. The building is ideally located at the corner of State Route 27 and Pleasant Plains Road, affording 153' of frontage and is situated on 0.46 acres. The medical building is potentially divisible to allow for 3 private tenants each with separate entrances. The property is serviced with PSE&G for electric and gas services and Franklin DPW for water services.