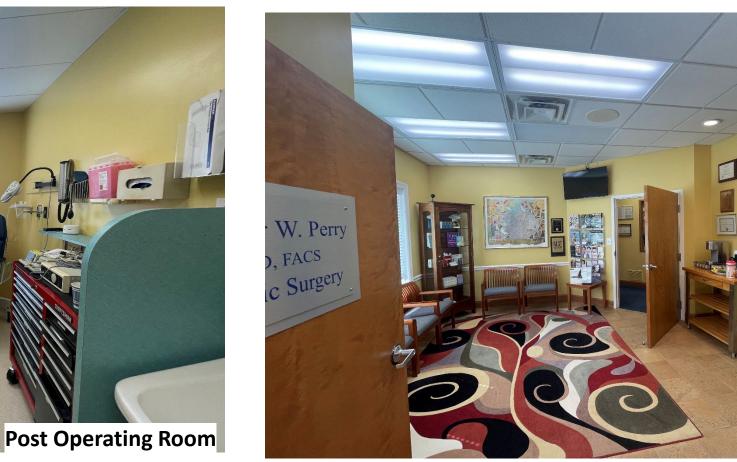

## **INTERIOR PHOTOS**

Executive Office with bathroom and shower

Waiting Room

SILBERT

REALTY & MANAGEMENT COMPANY, INC.

3055 Route 27, Franklin Township, NJ