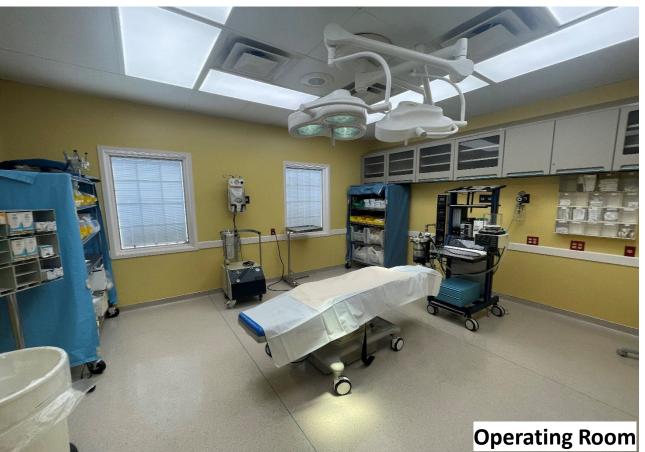

#### AMENITIES

- Operating Room central vacuum surgical suction, dedicated positive pressure HVAC system with HEPA filters, ultraviolet light within ducts;
- Post operation recovery room;
- Utility rooms (clean & dirty) with washer and dryer;
- Clinical flushing sink;
- Executive office with bathroom/shower;
- 3 private exam rooms;
- Fireproof file room (Former Bank Vault);
- +/- 2,100 SF of 2nd floor offices;
- Emergency backup generator;
- 3 zone HVAC systems;
- On-site 21 parking spaces, with a Tesla charger.