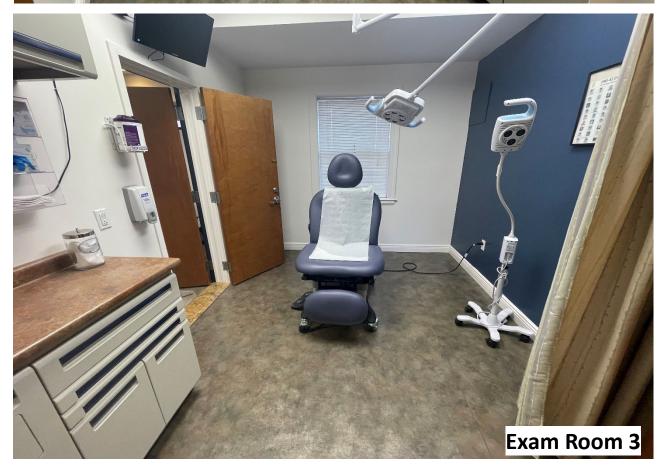

#### AMENITIES

- Operating Room central vacuum surgical suction, dedicated positive pressure HVAC system with HEPA filters, ultraviolet light within ducts;
- Post operation recovery room;
- Utility rooms (clean & dirty) with washer and dryer;
- Clinical flushing sink;
- Executive office with bathroom/shower;
- 3 private exam rooms;
- Fireproof file room (Former Bank Vault);
- +/- 2,100 SF of 2nd floor offices;
- Emergency backup generator;
- 3 zone HVAC systems;
- On-site 21 parking spaces, with a Tesla charger.

## **INTERIOR PHOTOS**

Executive Office with bathroom and shower

Waiting Room

SILBERT

REALTY & MANAGEMENT COMPANY, INC.

3055 Route 27, Franklin Township, NJ