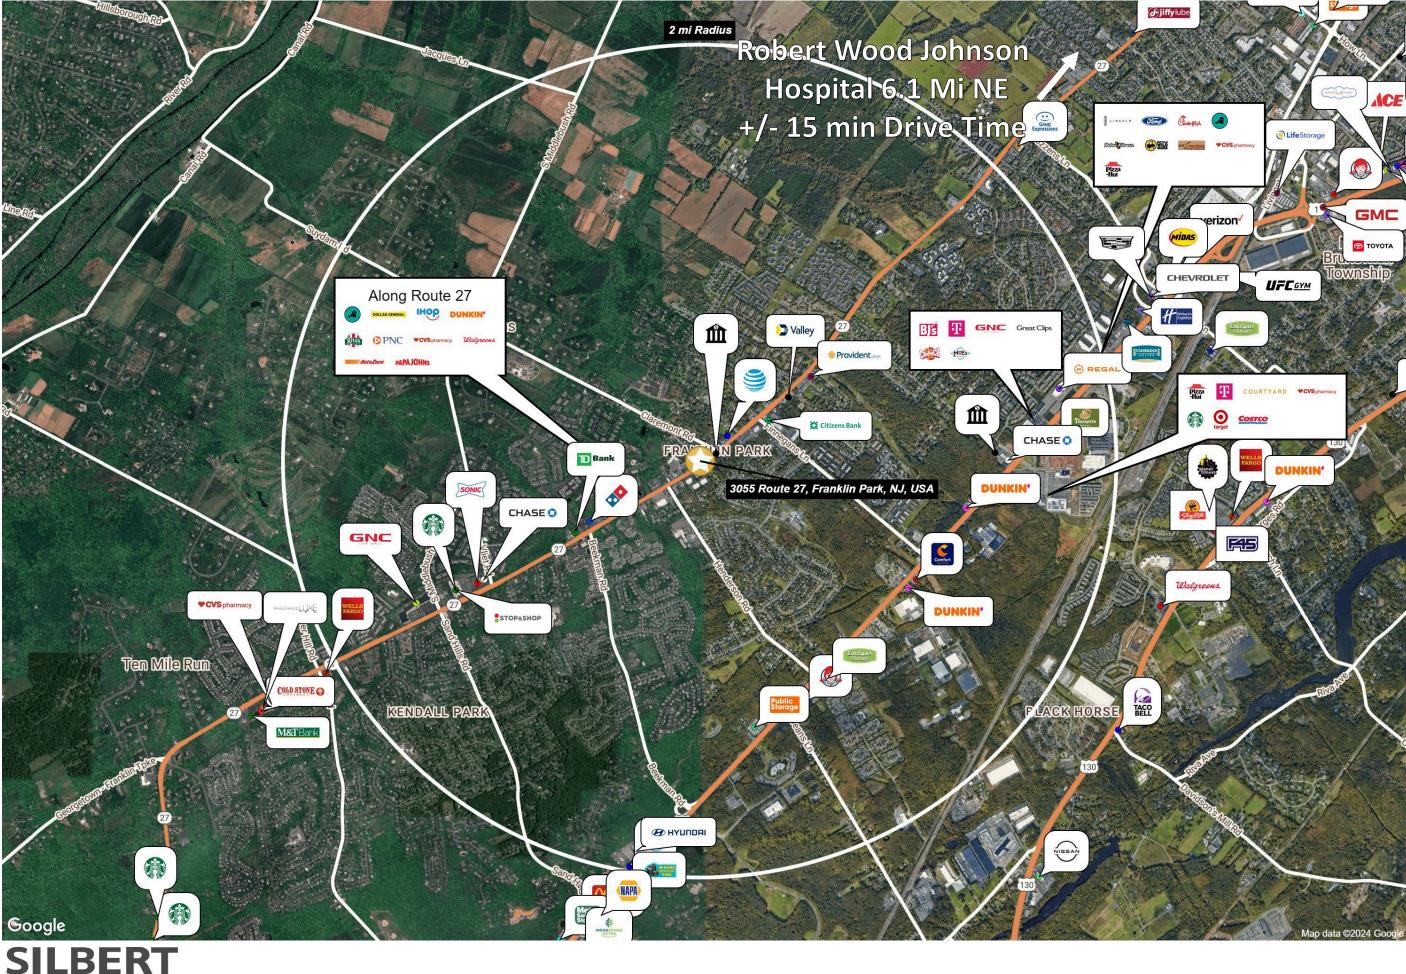

HVAC systems;
- On-site 21 parking spaces, with a Tesla charger.

### SITE

4,483 SF free-standing Medical Building upon .4 acres

**OFFERING PRICE** \$2,200,000, all cash upon closing

REAL ESTATE TAXES \$11,685.76 Projected 2024

#### **TRAFFIC COUNTS**

ADT 19,424 along State Route 27

### ZONING

NBH – Neighborhood Business (Historic) Zone, which uses include, medical/professional offices, restaurants, Banks/financial & retail



Visit Our Website: WWW.SilbertRealEstate.com

### **TAX MAP**





## **INTERIOR PHOTOS**





Executive Office with bathroom and shower

Waiting Room





SILBERT

REALTY & MANAGEMENT COMPANY, INC.

3055 Route 27, Franklin Township, NJ

## **INTERIOR PHOTOS**



Second Floor Storage









3055 Route 27, Franklin Township, NJ

### **2 MILE TRADE AERIAL**





REALTY & MANAGEMENT COMPANY, INC.

## **AREA DEMOGRAPHICS**

### <u>2 Mile Radius</u>

| Population         | 35,255    |
|--------------------|-----------|
| Median HH Income   | \$131,487 |
| Average HH Income  | \$163,897 |
| Median Age         | 37.8      |
| Total Households   | 13,484    |
| Daytime Population | 17,150    |

### <u>5 Mile Radius</u>

| Population         | 138,416   |
|--------------------|-----------|
| Median HH Income   | \$141,075 |
| Average HH Income  | \$185,207 |
| Median Age         | 39.2      |
| Total Households   | 48,969    |
| Daytime Population | 81,444    |

| <u>7 Mile Radius</u> |           |
|----------------------|-----------|
| Population           | 287,627   |
| Median HH Income     | \$133,846 |
| Average HH Income    | \$173,028 |
| Medi