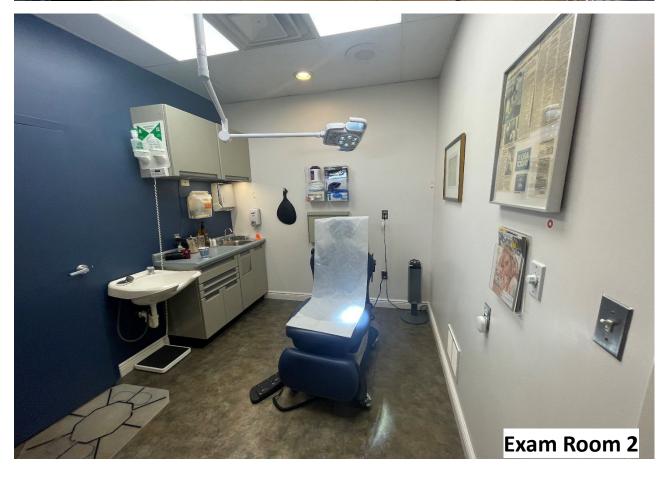

#### AMENITIES

- Operating Room central vacuum surgical suction, dedicated positive pressure HVAC system with HEPA filters, ultraviolet light within ducts;
- Post operation recovery room;
- Utility rooms (clean & dirty) with washer and dryer;
- Clinical flushing sink;
- Executive office with bathroom/shower;
- 3 private exam rooms;
- Fireproof file room (Former Bank Vault);
- +/- 2,100 SF of 2nd floor offices;
- Emergency backup generator;
- 3 zone HVAC systems;
- On-site 21 parking spaces, with a Tesla charger.