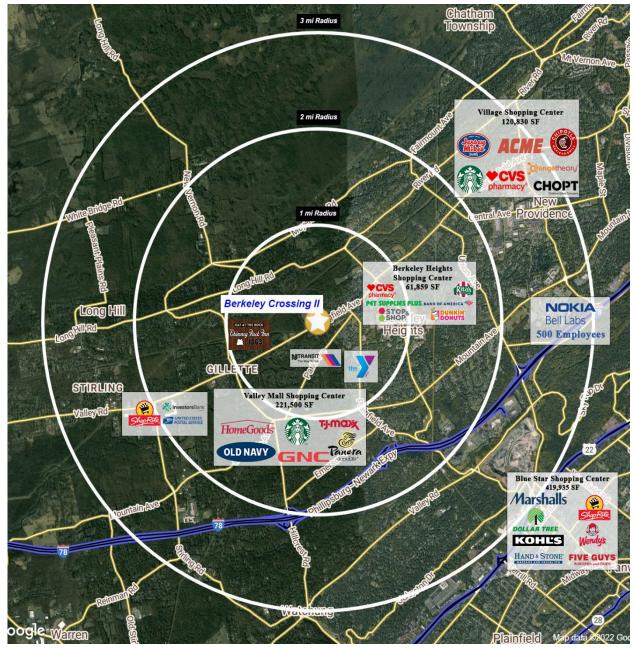

### 1,2 & 3 Mile Aerial

### **AREA DEMOGRAPHICS**

#### 2 Mile Radius

| Population         | 19,654    |
|--------------------|-----------|
| Average HH Income  | \$196,956 |
| Median HH Income   | \$240,393 |
| Total Households   | 5,869     |
| Median Age         | 42.0      |
| Daytime Population | 12,132    |

### 3 Mile Radius

| Population         | 35,829    |
|--------------------|-----------|
| Average HH Income  | \$221,787 |
| Median HH Income   | \$179,508 |
| Total Households   | 18,738    |
| Median Age         | 43.0      |
| Daytime Population | 40,644    |

#### 5 Mile Radius

| Population         | 159,279   |
|--------------------|-----------|
| Average HH Income  | \$190,544 |
| Median HH Income   | \$142,811 |
| Total Households   | 69,005    |
| Median Age         | 39.9      |
| Daytime Population | 107,750   |