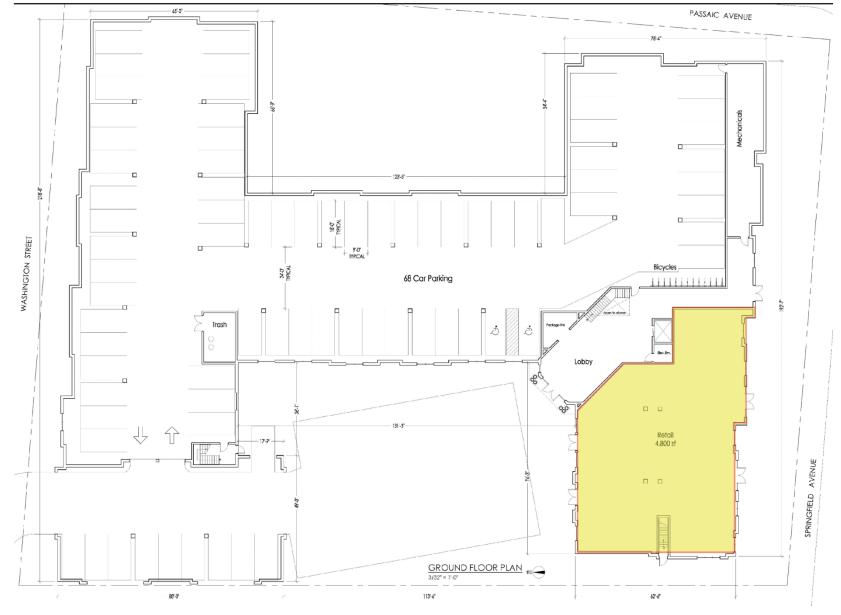

# **Berkeley Crossing II**

663 & 665 Springfield Avenue Berkeley Heights, New Jersey Union County 07922 PROPERTY DESCRIPTION

Traditionally designed brand-new mixed-use development situated on Springfield Avenue (CR 512) along the primary east west corridor between New Providence and Berkeley Heights. The three-level redevelopment consists of 53 apartments and 4,800 sf of prime ground level retail/professional space, which currently has leases executed with Gamechanger Fitness and The Coder School.

### AVAILABLE SPACE 2,110 SF

**RENTAL RATES** Upon request, subject to use and creditworthiness

CAM & REAL ESTATE TAXES To Be Determined

OCCUPANCY Immediate

**PARKING** 64 on-site parking spaces

TRAFFIC COUNTS ADT 7,548 CR 512 (Springfield Ave)

### **Site Plan**