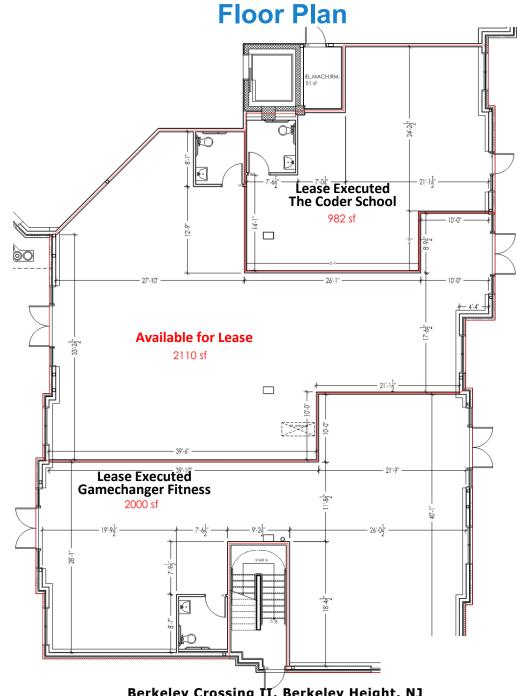

# **Berkeley Crossing II**

663 & 665 Springfield Avenue Berkeley Heights, New Jersey Union County 07922 PROPERTY DESCRIPTION

Traditionally designed brand-new mixed-use development situated on Springfield Avenue (CR 512) along the primary east west corridor between New Providence and Berkeley Heights. The three-level redevelopment consists of 53 apartments and 4,800 sf of prime ground level retail/professional space, which currently has leases executed with Gamechanger Fitness and The Coder School.

### AVAILABLE SPACE 2,110 SF

**RENTAL RATES** Upon request, subject to use and creditworthiness

CAM & REAL ESTATE TAXES To Be Determined

OCCUPANCY Immediate

**PARKING** 64 on-site parking spaces

TRAFFIC COUNTS ADT 7,548 CR 512 (Springfield Ave)