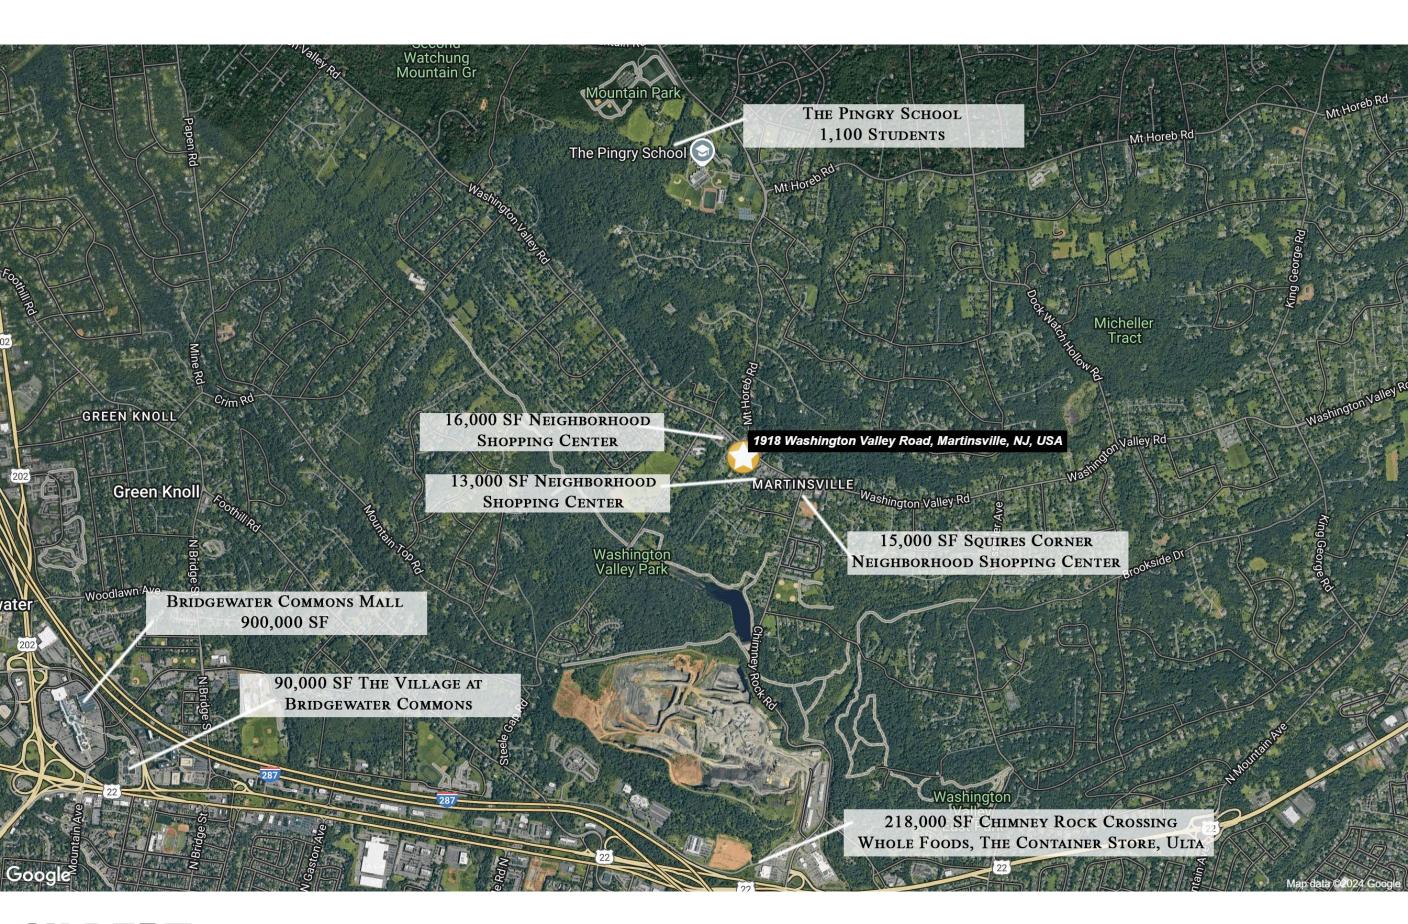

ss through reciprocal cross access with adjacent commercial property. Units are separately metered. Building is fiber optic ready for high-speed internet connections, up to T-1. Available signage on the prominent pylon sign facing Washington Valley Road.

#### **AVAILABLE SPACE**

Unit 3: 1,440 SF (18' x 80') Units 6-8: 2,700 SF (68' x 40')

#### **RENTAL RATES**

Upon request, subject to use and creditworthiness

### **CAM, RE TAXES & INS**

\$10.00 psf NNN projected 2024

#### **PARKING**

52 car parking (4.8 spaces per 1,000 SF)

#### **TRAFFIC COUNTS**

ADT 12,942 Washington Valley Road/CR616 ADT 7,737 Mt. Horeb Road/CR525







## **LEASING PLAN**





Five Suites @ 1,440 sf.

Floor Plan (front)





**Blacksmith Commons** 

# IMMEDIATE TRADE AREA AERIAL





## **EXTENDED AERIAL**





## **AREA DEMOGRAPHICS**

| 2 Mile Radius         |           | 206             |
|-----------------------|-----------|-----------------|
| Population            | 10,826    |                 |
| Median HH Income      | \$209,500 |                 |
| Average HH Income     | \$271,577 |                 |
| Median Age            | 47.6      |                 |
| Total Households      | 3,495     | PLUCYEMIN       |
| Daytime Population    | 7,402     | 202             |
| 3 Mile Radius         | n e       | 287             |
| Population            | 40,149    |                 |
| Median HH Income      | \$140,906 |                 |
| Average HH Income     | \$184,275 |                 |
| Median Age            | 44.4      |                 |
| Total Households      | 13,972    |