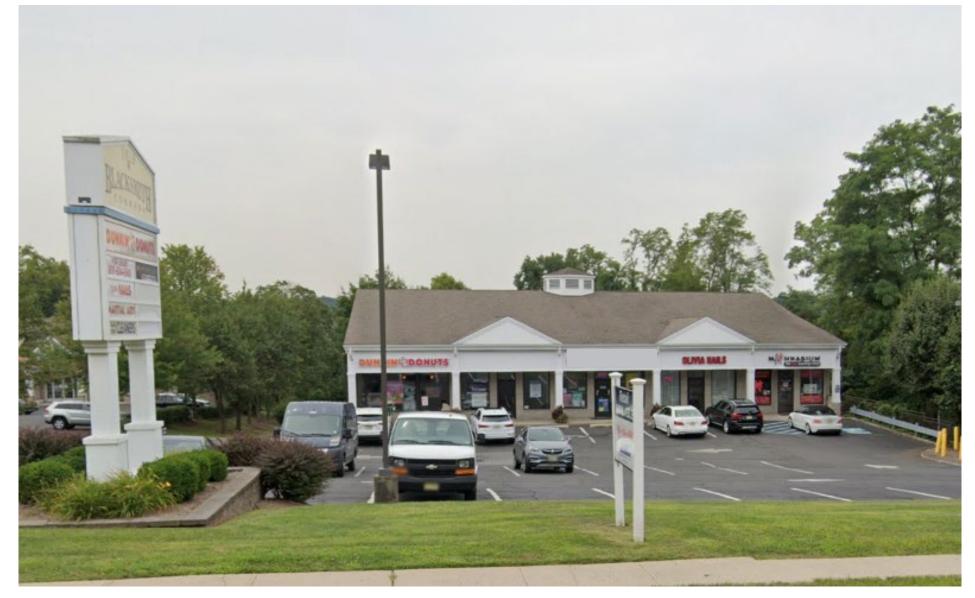

## **Blacksmith Commons**

#### PROPERTY DESCRIPTION

Blacksmith Commons a 1 1/2 story (ground & lower level) 10,800 SF retail/office center anchored by Dunkin' Donuts is located at a signalized intersection near the center of Martinsville. Additional ingress and egress through reciprocal cross access with adjacent commercial property. Units are separately metered. Building is fiber optic ready for high-speed internet connections, up to T-1. Available signage on the prominent pylon sign facing Washington Valley Road.

#### **TRAFFIC COUNTS**

ADT 12,942 Washington Valley Road/CR616 ADT 7,737 Mt. Horeb Road/CR525