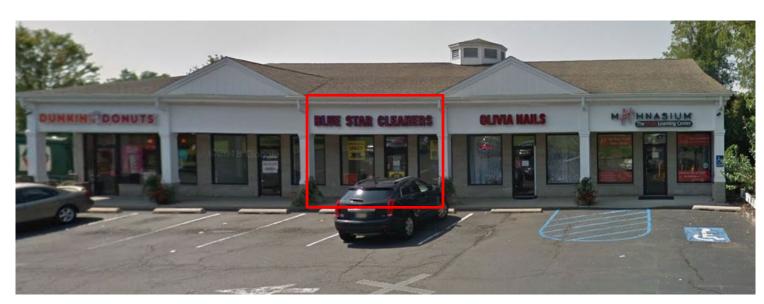

#### **AVAILABLE SPACE**

Unit 3: 1,440 SF (18' x 80') Units 6-8: 2,700 SF (68' x 40')