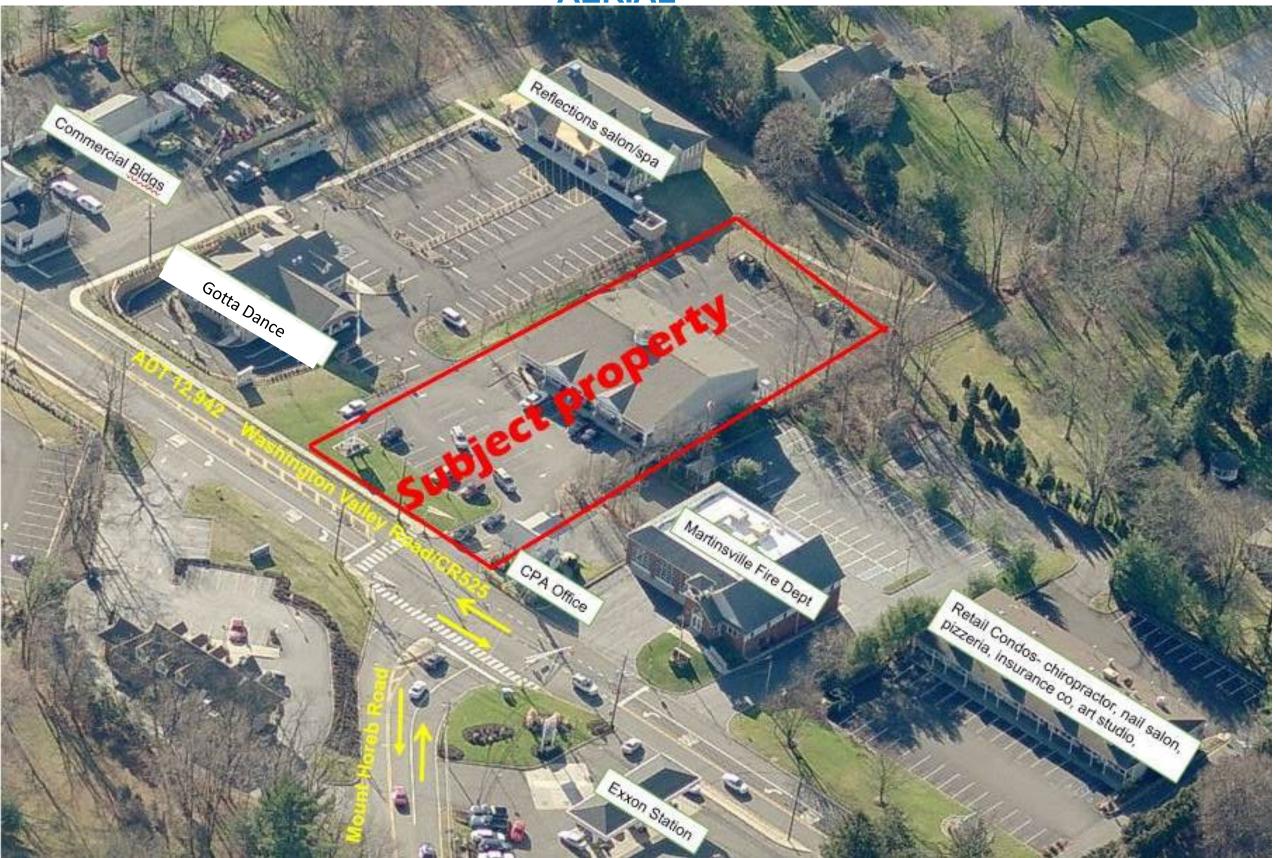

# IMMEDIATE TRADE AREA AERIAL

#### PROPERTY DESCRIPTION

Blacksmith Commons a 1 1/2 story (ground & lower level) 10,800 SF retail/office center anchored by Dunkin' Donuts is located at a signalized intersection near the center of Martinsville. Additional ingress and egress through reciprocal cross access with adjacent commercial property. Units are separately metered. Building is fiber optic ready for high-speed internet connections, up to T-1. Available signage on the prominent pylon sign facing Washington Valley Road.

#### **TRAFFIC COUNTS**

ADT 12,942 Washington Valley Road/CR616 ADT 7,737 Mt. Horeb Road/CR525