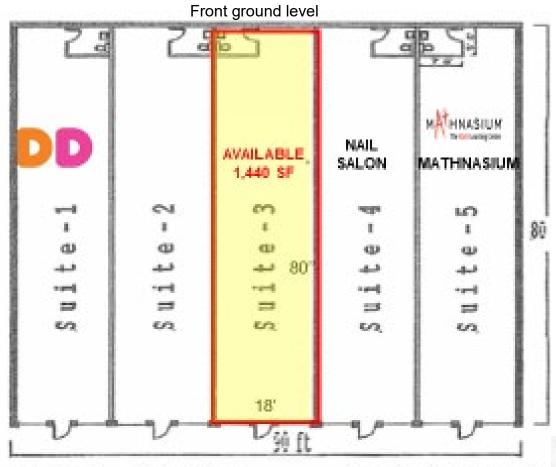

#### **AVAILABLE SPACE**

Unit 3: 1,440 SF (18' x 80') Units 6-8: 2,700 SF (68' x 40')

## **LEASING PLAN**

Five Suites @ 1,440 sf.

Floor Plan (front)

**Blacksmith Commons** 