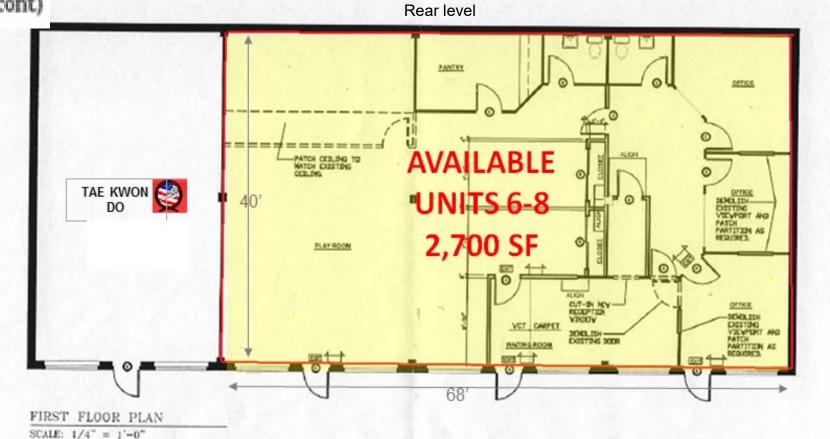

#### **AVAILABLE SPACE**

Unit 3: 1,440 SF (18' x 80') Units 6-8: 2,700 SF (68' x 40')