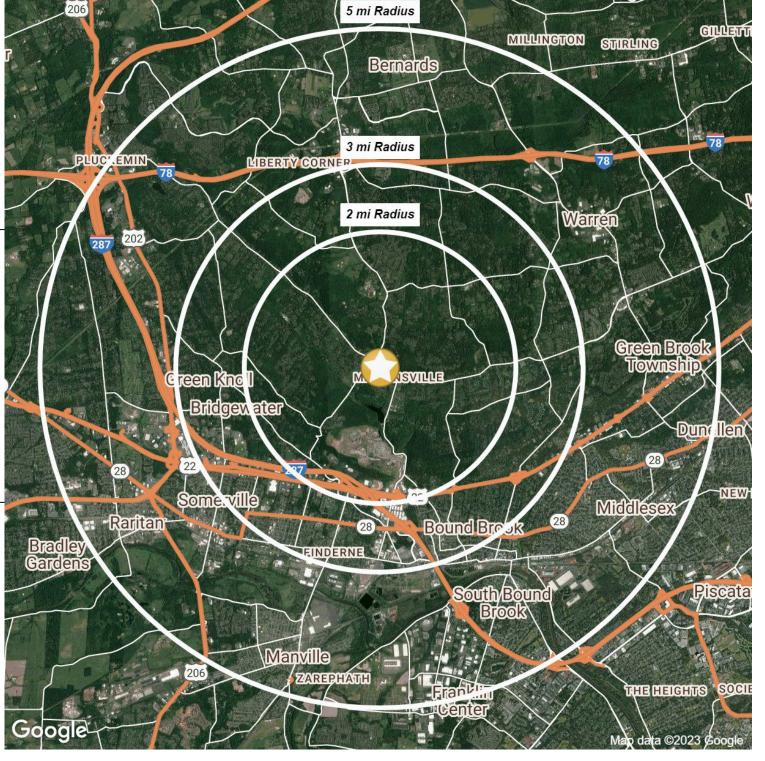

## **AREA DEMOGRAPHICS**

| 2 Mile Radius         |           | 206             |
|-----------------------|-----------|-----------------|
| Population            | 10,826    |                 |
| Median HH Income      | \$209,500 |                 |
| Average HH Income     | \$271,577 |                 |
| Median Age            | 47.6      |                 |
| Total Households      | 3,495     | PLUCYEMIN       |
| Daytime Population    | 7,402     | 202             |
| 3 Mile Radius         | n e       | 287             |
| Population            | 40,149    |                 |
| Median HH Income      | \$140,906 |                 |
| Average HH Income     | \$184,275 |                 |
| Median Age            | 44.4      |                 |
| Total Households      | 13,972    |                 |
| Daytime Population    | 39,660    | 28              |
|                       |           | Raritan Bradley |
| <u> 5 Mile Radius</u> |           | Gardens         |
| Population            | 142,101   |                 |
| Median HH Income      | \$125,239 |                 |
| Average HH Income     | \$150,333 |                 |
| Median Age            | 42.6      |                 |
| Total Households      | 51,202    |                 |

**Daytime Population** 

142,770