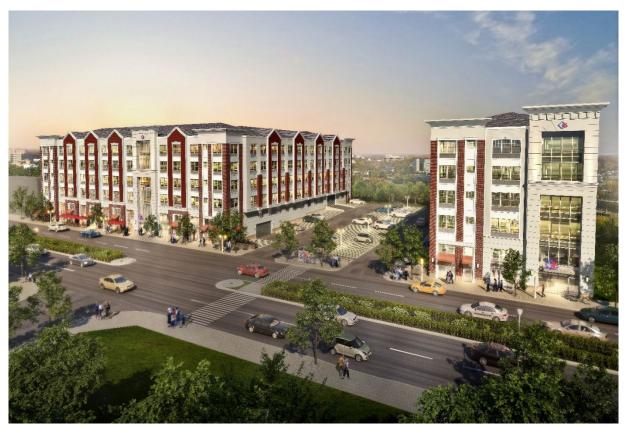

# New Mixed-Use Development Class-A Ground Floor Retail with 156 Luxury Apartments

240-250 Westfield Avenue W, Roselle Park Union County, New Jersey 07204

#### **PROPERTY DESCRIPTION**

The Meridia on Westfield, Roselle Park, has been recently completed comprising 160 luxury apartments and 4,704 SF of ground level retail space, offering 84 one-bedroom and 76 two-bedroom apartments. The highly visible retail space within this densely populated market affords retailers a unique opportunity. The Meridia on Westfield additionally offers proximity to exit 137 of the Garden State Parkway (1 Mi West), Routes 1 & 9 (2 Mi East). The 4,704 SF ground floor retail unit is ideally positioned for restaurant or café concept. Furthermore, this site affords immediate access to the Roselle Park Train Station and is 2.2 Miles from Downtown Cranford business district.