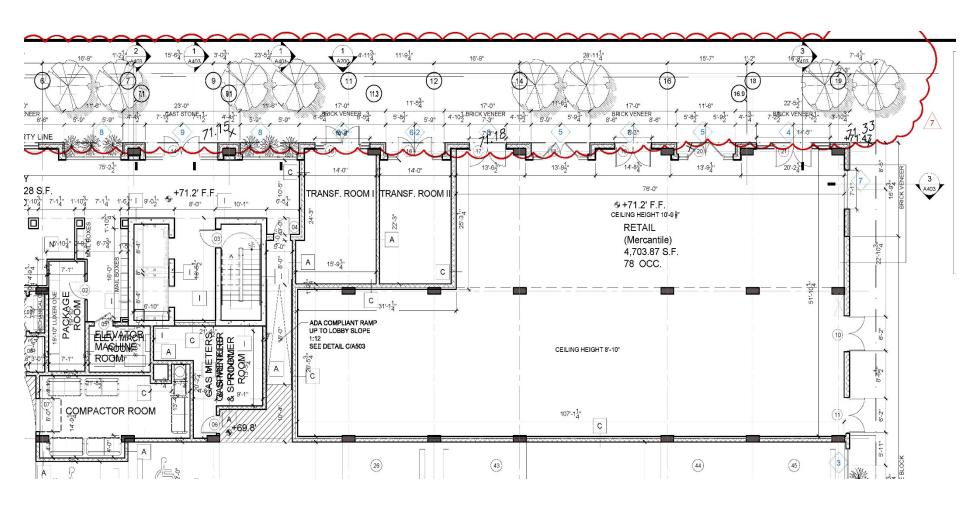

### **LEASING PLAN**

#### **AVAILABLE SPACE**

4,704 SF

#### **PARKING**

10 dedicated retail on-site parking spaces with additional street parking available