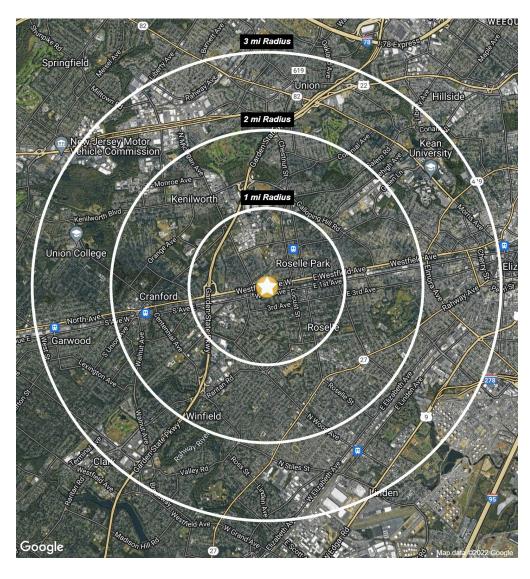

# **AREA DEMOGRAPHICS**

#### 1 Mile Radius

| Population         | 27,159   |
|--------------------|----------|
| Median HH Income   | \$81,729 |
| Average HH Income  | \$93,861 |
| Median Age         | 38.0     |
| Total Households   | 10,043   |
| Daytime Population | 17,860   |

#### 2 Mile Radius

| Population         | 99,774    |
|--------------------|-----------|
| Median HH Income   | \$91,706  |
| Average HH Income  | \$106,352 |
| Median Age         | 39.0      |
| Total Households   | 36,298    |
| Daytime Population | 66,617    |

#### 3 Mile Radius

| Population         | 212,056   |
|--------------------|-----------|
| Median HH Income   | \$88,730  |
| Average HH Income  | \$104,046 |
| Median Age         | 38.4      |
| Total Households   | 76,582    |
| Daytime Population | 150,252   |