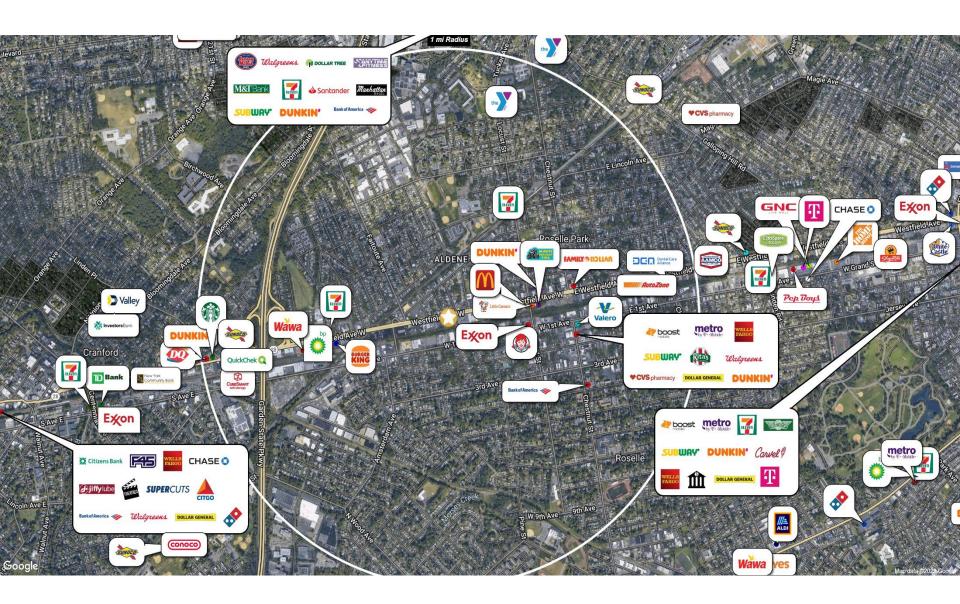

field additionally offers proximity to exit 137 of the Garden State Parkway (1 Mi West), Routes 1 & 9 (2 Mi East). The 4,704 SF ground floor retail unit is ideally positioned for restaurant or café concept. Furthermore, this site affords immediate access to the Roselle Park Train Station and is 2.2 Miles from Downtown Cranford business district.

#### **AVAILABLE SPACE**

4,704 SF

#### **RENTAL RATES**

Upon request, subject to use and creditworthiness

#### **ZONING**

**B-2 Central Business** 

#### **PARKING**

10 dedicated retail on-site parking spaces with additional street parking available

#### **Traffic Count**

ADT 37,639 VPD Westfield Ave





Visit Our Website: WWW.SilbertRealEstate.com

### **LEASING PLAN**





## **PROPERTY AERIAL**





## **IMMEDIATE TRADE AREA AERIAL**





# **AREA DEMOGRAPHICS**

#### 1 Mile Radius

| Population         | 27,159   |
|--------------------|----------|
| Median HH Income   | \$81,729 |
| Average HH Income  | \$93,861 |
| Median Age         | 38.0     |
| Total Households   | 10,043   |
| Daytime Population | 17,860   |

#### 2 Mile Radius

| Population         | 99,774    |
|--------------------|-----------|
| Median HH Income   | \$91,706  |
| Average HH Income  | \$106,352 |
| Median Age         | 39.0      |
| Total Households   | 36,298    |
| Daytime Population | 66,617    |

#### 3 Mile Radius

| Population         | 212,056   |
|--------------------|-----------|
| Median HH Income   | \$88,730  |
| Average HH Income  | \$104,046 |
| Median Age         | 38.4      |
| Total Households   | 76,582    |
| Daytime Popula