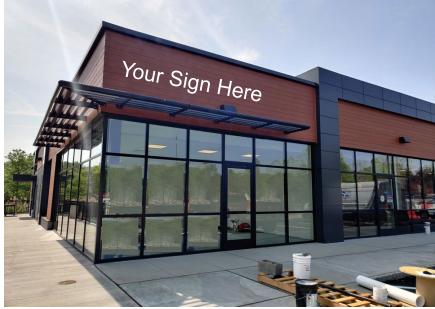

ium townhome community consisting of 148 units plus a drive thru TD Bank.

### **AVAILABLE SPACE**

1,067 SF (End Cap)

### **RENTAL RATES**

Upon request, subject to use and creditworthiness

### **PARKING**

57 Immediate dedicated parking spaces 155 On-site spaces throughout the development

## **TRAFFIC COUNTS**

ADT 13,657 along County Road 501 ADT 1,553 along Piermont Road

### **ZONING**

Village Neighborhood (VN) allows for the retail sale of goods and services and professional office users.







# Floor Plan ±50′5″ BLDG UTILITY 4 124 SF Tenant 2 ±20'.11" 1,067 SF Available **€** Tenant 1 9,214 SF **Fresenius** Medical Care 4" X 6" STEEL TUBE COLUMN " X (" STEEL TUBE COLUMN, SEE STRUCTURAL DWG'S FOR MORE NFO.



The Plaza at Tenafly

## **Site Plan**





# **Exterior Photos**









## **AREA DEMOGRAPHICS**

## 2 Mile Radius

| Population                | 52,953    |
|---------------------------|-----------|
| Median HH Income          | \$131,316 |
| Average HH Income         | \$195,025 |
| Median Age                | 42.9      |
| Total Households          | 18,516    |
| <b>Daytime Population</b> | 31,178    |

## 3 Mile Radius

| Population                | 112,374   |
|---------------------------|-----------|
| Median HH Income          | \$122,772 |
| Average HH Income         | \$174,542 |
| Median Age                | 42.1      |
| <b>Total Households</b>   | 38,804    |
| <b>Daytime Population</b> | 68,063    |

## 5 Mile Radius

| Population                | 458,851   |
|---------------------------|-----------|
| Median HH Income          | \$92,628