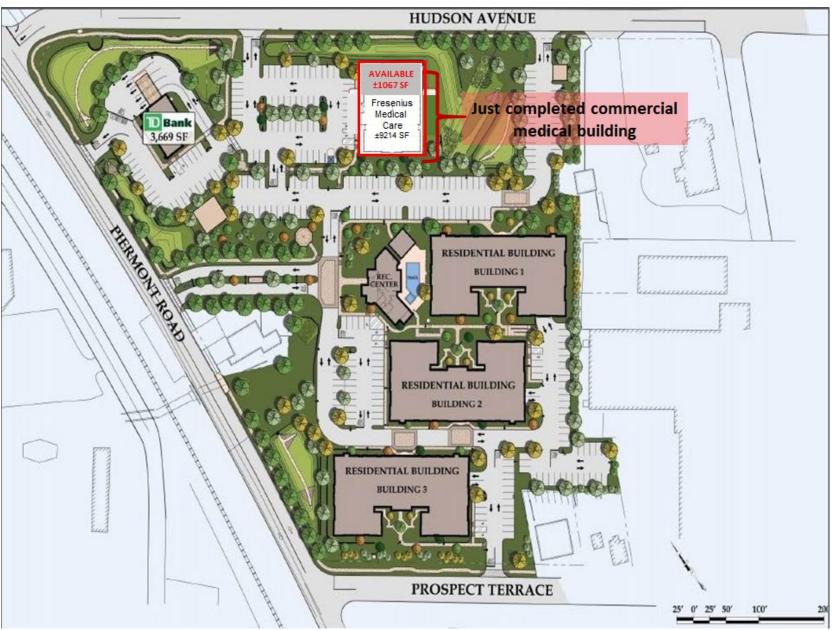

## **Site Plan**

### **PROPERTY DESCRIPTION**

Newly constructed 10,282 SF commercial/medical building adjacent TD Bank and affording 400' frontage on Hudson Avenue with  $\pm 1,067$  SF remaining for lease. Home to 9,214 SF Fresenius Medical Care a leading global provider of dialysis services and products, publicly traded in the US and abroad. The first-class architectural designed building is the final phase of The Plaza at Tenafly, a highly successful, luxury condominium townhome community consisting of 148 units plus a drive thru TD Bank.

### **PARKING**

57 Immediate dedicated parking spaces 155 On-site spaces throughout the development