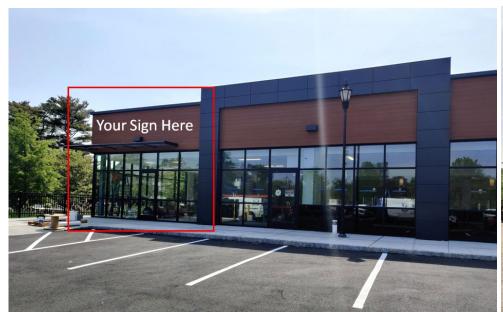

inium townhome community consisting of 148 units plus a drive thru TD Bank.

### **AVAILABLE SPACE**

1,067 SF (End Cap)

### **RENTAL RATES**

Upon request, subject to use and creditworthiness

### **PARKING**

57 Immediate dedicated parking spaces 155 On-site spaces throughout the development

## **TRAFFIC COUNTS**

ADT 13,657 along County Road 501 ADT 1,553 along Piermont Road

### **ZONING**

Village Neighborhood (VN) allows for the retail sale of goods and services and professional office users.







# Floor Plan ±50′5″ BLDG UTILITY 4 124 SF Tenant 2 ±20'.11" 1,067 SF Available **€** Tenant 1 9,214 SF **Fresenius** Medical Care 4" X 6" STEEL TUBE COLUMN " X (" STEEL TUBE COLUMN, SEE STRUCTURAL DWG'S FOR MORE NFO.



The Plaza at Tenafly

## **Site Plan**





# **Exterior Photos**









## **AREA DEMOGRAPHICS**

## 2 Mile Radius

| Population                | 52,953    |
|---------------------------|-----------|
| Median HH Income          | \$131,316 |
| Average HH Income         | \$195,025 |
| Median Age                | 42.9      |
| Total Households          | 18,516    |
| <b>Daytime Population</b> | 31,178    |

## 3 Mile Radius

| Population                | 112,374   |
|---------------------------|-----------|
| Median HH Income          | \$122,772 |
| Average HH Income         | \$174,542 |
| Median Age                | 42.1      |
| <b>Total Households</b>   | 38,804    |
| <b>Daytime Population</b> | 68,063    |

## 5 Mile Radius

| Population                | 458,851   |
|---------------------------|-----------|
| Median HH Income          | \$92,628