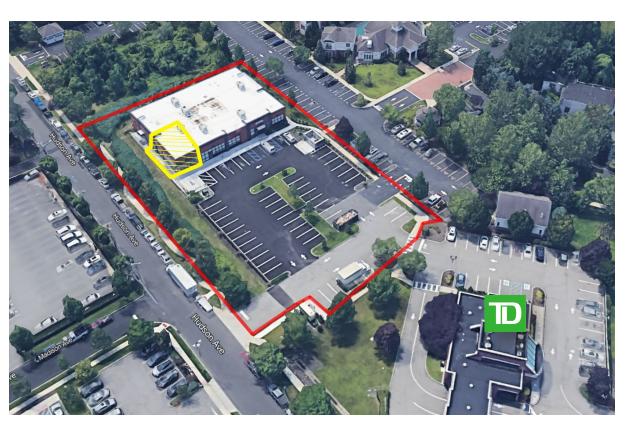

## The Plaza at Tenafly

64 Hudson Avenue (at Piermont Road)
Tenafly, New Jersey
Bergen County, 07670

### **PROPERTY DESCRIPTION**

Newly constructed 10,282 SF commercial/medical building adjacent TD Bank and affording 400' frontage on Hudson Avenue with  $\pm 1,067$  SF remaining for lease. Home to 9,214 SF Fresenius Medical Care a leading global provider of dialysis services and products, publicly traded in the US and abroad. The first-class architectural designed building is the final phase of The Plaza at Tenafly, a highly successful, luxury condominium townhome community consisting of 148 units plus a drive thru TD Bank.

### **PARKING**

57 Immediate dedicated parking spaces 155 On-site spaces throughout the development

## **TRAFFIC COUNTS**

ADT 13,657 along County Road 501 ADT 1,553 along Piermont Road

### **ZONING**

Village Neighborhood (VN) allows for the retail sale of goods and services and professional office users.