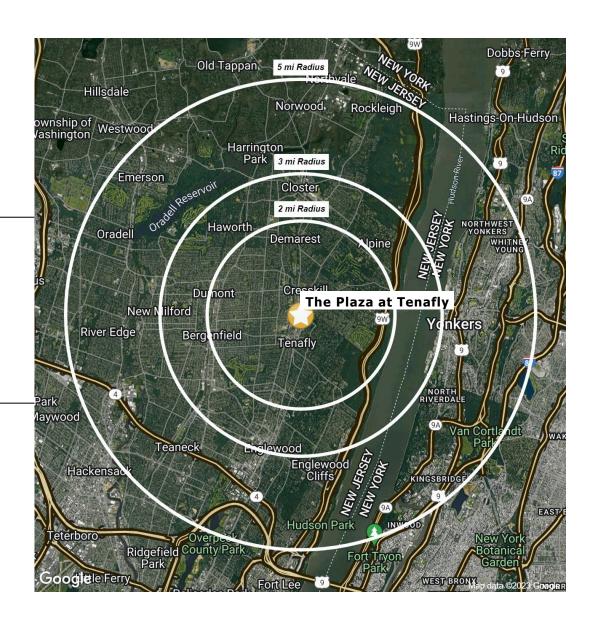

## **AREA DEMOGRAPHICS**

## 2 Mile Radius

| Population                | 52,953    |
|---------------------------|-----------|
| Median HH Income          | \$131,316 |
| Average HH Income         | \$195,025 |
| Median Age                | 42.9      |
| Total Households          | 18,516    |
| <b>Daytime Population</b> | 31,178    |

## 3 Mile Radius

| Population                | 112,374   |
|---------------------------|-----------|
| Median HH Income          | \$122,772 |
| Average HH Income         | \$174,542 |
| Median Age                | 42.1      |
| <b>Total Households</b>   | 38,804    |
| <b>Daytime Population</b> | 68,063    |

## 5 Mile Radius

| Population                | 458,851   |
|---------------------------|-----------|
| Median HH Income          | \$92,628  |
| Average HH Income         | \$128,641 |
| Median Age                | 40.3      |
| Total Households          | 174,129   |
| <b>Daytime Population</b> | 298,301   |