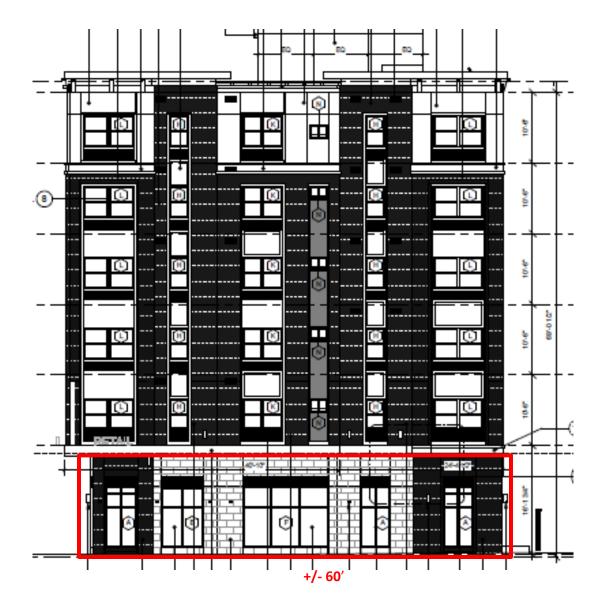

nsit Station, Raritan Valley Line, with immediate proximity to I-287 and Route 22, this submarket affords a dense population which provides strong opportunity for retail, food, personal service, and medical uses within the ground level.

**AVAILABLE SPACE** 

2,919 SF (divisible)

#### **RENTAL RATES**

Upon request, subject to use and creditworthiness

#### **TRAFFIC COUNT**

7,738 VPD Main Street

#### PARKING

Street parking along Main Street, John Street and Church Street and surface lot parking immediately adjacent



REALTY & MANAGEMENT COMPANY, INC. 152 Liberty Corner Road Suite 203 Warren, NJ 07059

## **GROUND FLOOR PLAN**



SILBERT

Meridia Bound Brook 1, Bound Brook, NJ

## **ELEVATION – MAIN STREET**





Meridia Bound Brook 1, Bound Brook, NJ

## **ELEVATION – JOHN STREET**





Meridia Bound Brook 1, Bound Brook, NJ

## **IMMEDIATE TRADE AREA AERIAL**





## **1 MILE TRADE AREA AERIAL**





# **AREA DEMOGRAPHICS**

#### 2 Mile Radius

| Population         | 33,735    |
|--------------------|-----------|
| Median HH Income   | \$111,993 |
| Average HH Income  | \$137,862 |
| Median Age         | 38.4      |
| Total Households   | 12,424    |
| Daytime Population | 34,925    |

#### 3 Mile Radius

| Population         | 65,404    |
|--------------------|-----------|
| Median HH Income   | \$124,823 |
| Average HH Income  | \$156,561 |
| Median Age         | 40.7      |
| Total Households   | 24,333    |
| Daytime Population | 71,283    |

## 5 Mile Radius

| Population         | 178,086   |
|--------------------|-----------|
| Median HH Income   | \$127,077 |