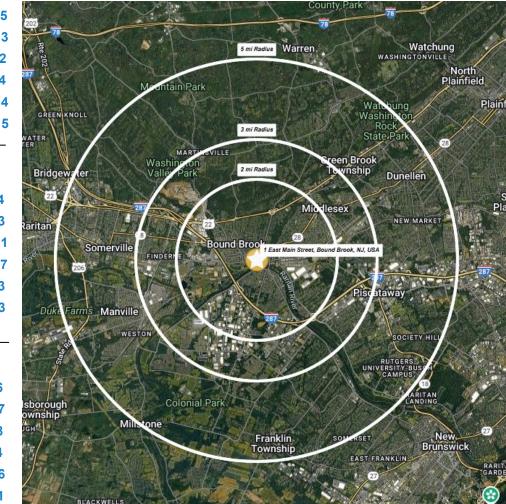

# **AREA DEMOGRAPHICS**

#### 2 Mile Radius

| Population         | 33,735    |
|--------------------|-----------|
| Median HH Income   | \$111,993 |
| Average HH Income  | \$137,862 |
| Median Age         | 38.4      |
| Total Households   | 12,424    |
| Daytime Population | 34,925    |

#### 3 Mile Radius

| Population         | 65,404    |
|--------------------|-----------|
| Median HH Income   | \$124,823 |
| Average HH Income  | \$156,561 |
| Median Age         | 40.7      |
| Total Households   | 24,333    |
| Daytime Population | 71,283    |

## 5 Mile Radius

| Population         | 178,086   |
|--------------------|-----------|
| Median HH Income   | \$127,077 |
| Average HH Income  | \$161,768 |
| Median Age         | 40.4      |
| Total Households   | 65,506    |
| Daytime Population | 162,831   |