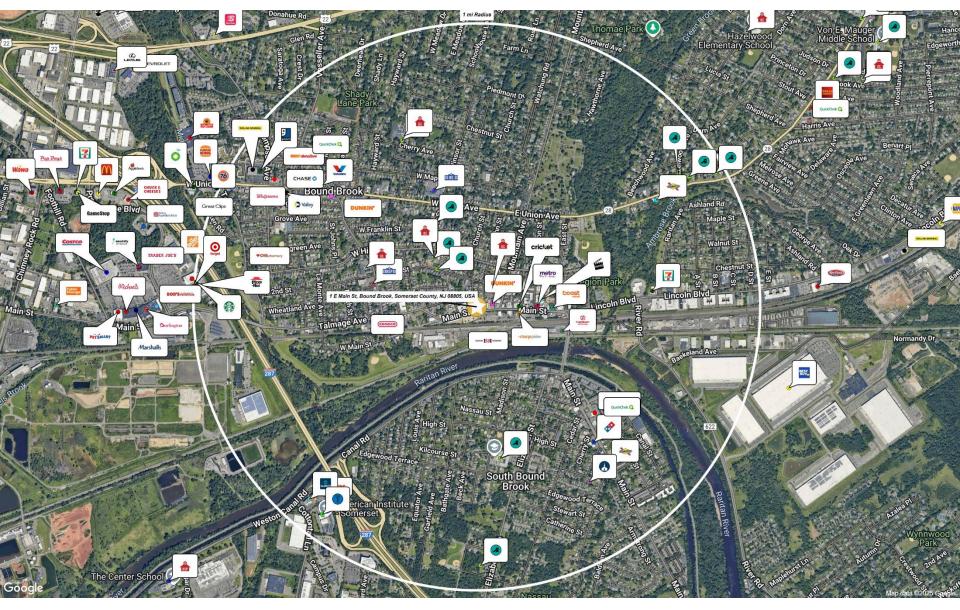

ulation which provides strong opportunity for retail, food, personal service, and medical uses within the ground level.

**AVAILABLE SPACE** 

2,919 SF (divisible)

#### **RENTAL RATES**

Upon request, subject to use and creditworthiness

#### **TRAFFIC COUNT**

7,738 VPD Main Street

#### PARKING

Street parking along Main Street, John Street and Church Street and surface lot parking immediately adjacent



REALTY & MANAGEMENT COMPANY, INC. 152 Liberty Corner Road Suite 203 Warren, NJ 07059

## **GROUND FLOOR PLAN**



SILBERT

Meridia Bound Brook 1, Bound Brook, NJ

## **ELEVATION – MAIN STREET**





Meridia Bound Brook 1, Bound Brook, NJ

## **ELEVATION – JOHN STREET**





Meridia Bound Brook 1, Bound Brook, NJ

## **IMMEDIATE TRADE AREA AERIAL**





## **1 MILE TRADE AREA AERIAL**





# **AREA DEMOGRAPHICS**

#### 2 Mile Radius

| Population         | 33,735    |
|--------------------|-----------|
| Median HH Income   | \$111,993 |
| Average HH Income  | \$137,862 |
| Median Age         | 38.4      |
| Total Households   | 12,424    |
| Daytime Population | 34,925    |

#### 3 Mile Radius

| Population         | 65,404    |
|--------------------|-----------|
| Median HH Income   | \$124,823 |
| Average HH Income  | \$156,561 |
| Median Age         | 40.7      |
| Total Households   | 24,333    |
| Daytime Population | 71,283    |

## 5 Mile Radius

| Population         | 178,086   |
|--------------------|-----------|
| Median HH Income   | \$127,077 |
| Average HH Income  | \$161,768 |
| Median Age         | 40.4      |
| Total Households   | 65,506    |
| Daytime P