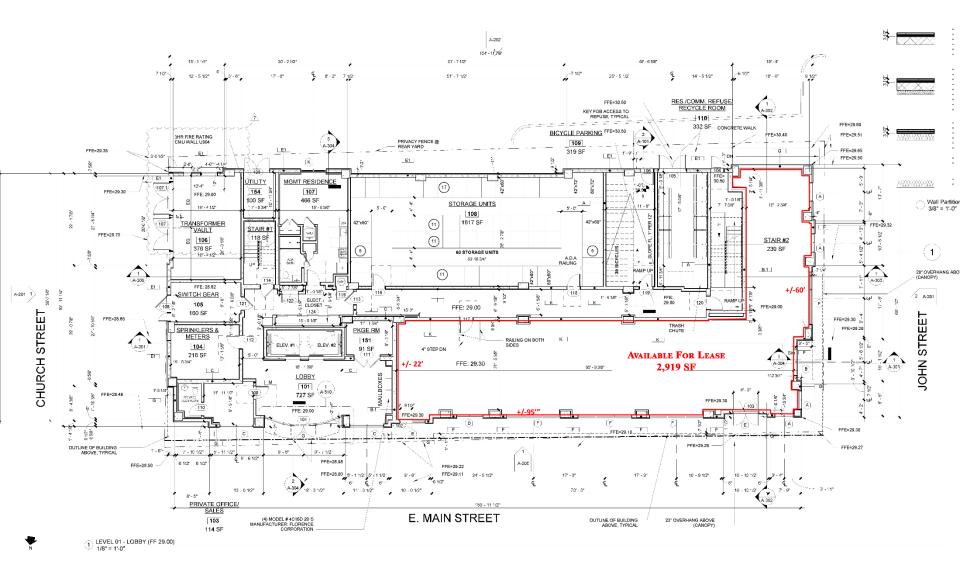

**AVAILABLE SPACE** 

2,919 SF (divisible)

## **GROUND FLOOR PLAN**

SILBERT

Meridia Bound Brook 1, Bound Brook, NJ