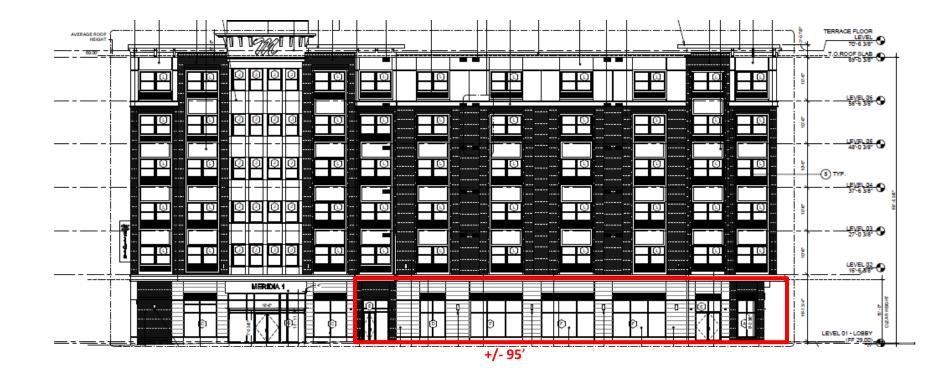

mixed-use redevelopment is located directly across from Bound Brook's NJ Transit Station, Raritan Valley Line, with immediate proximity to I-287 and Route 22, this submarket affords a dense population which provides strong opportunity for retail, food, personal service, and medical uses within the ground level.

**AVAILABLE SPACE** 

2,919 SF (divisible)

#### **RENTAL RATES**

Upon request, subject to use and creditworthiness

#### **TRAFFIC COUNT**

7,738 VPD Main Street

#### PARKING

Street parking along Main Street, John Street and Church Street and surface lot parking immediately adjacent



REALTY & MANAGEMENT COMPANY, INC. 152 Liberty Corner Road Suite 203 Warren, NJ 07059

## **GROUND FLOOR PLAN**



SILBERT

Meridia Bound Brook 1, Bound Brook, NJ

## **ELEVATION – MAIN STREET**





Meridia Bound Brook 1, Bound Brook, NJ

## **ELEVATION – JOHN STREET**





Meridia Bound Brook 1, Bound Brook, NJ

## **IMMEDIATE TRADE AREA AERIAL**





## **1 MILE TRADE AREA AERIAL**





# **AREA DEMOGRAPHICS**

#### 2 Mile Radius

| Population         | 33,735    |
|--------------------|-----------|
| Median HH Income   | \$111,993 |
| Average HH Income  | \$137,862 |
| Median Age         | 38.4      |
| Total Households   | 12,424    |
| Daytime Population | 34,925    |

#### 3 Mile Radius

| Population         | 65,404    |
|--------------------|-----------|
| Median HH Income   | \$124,823 |
| Average HH Income  | \$156,561 |
| Median Age         | 40.7      |
| Total Households   | 24,333    |
| Daytime Population | 71,283    |

## 5 Mile Radius

| Population         | 178,0