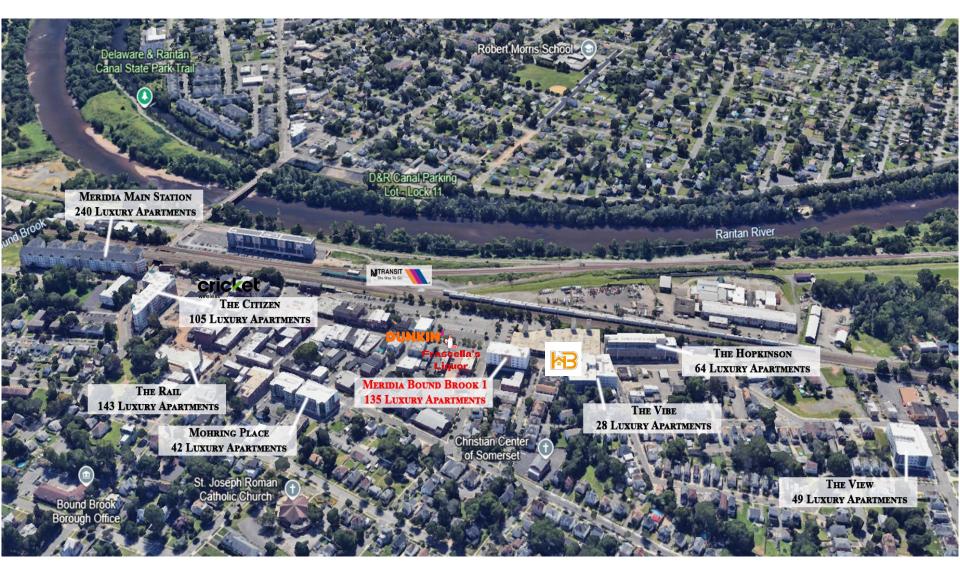

2, this submarket affords a dense population which provides strong opportunity for retail, food, personal service, and medical uses within the ground level.

**AVAILABLE SPACE** 

2,919 SF (divisible)

#### **RENTAL RATES**

Upon request, subject to use and creditworthiness

#### **TRAFFIC COUNT**

7,738 VPD Main Street

#### PARKING

Street parking along Main Street, John Street and Church Street and surface lot parking immediately adjacent



REALTY & MANAGEMENT COMPANY, INC. 152 Liberty Corner Road Suite 203 Warren, NJ 07059

## **GROUND FLOOR PLAN**



SILBERT

Meridia Bound Brook 1, Bound Brook, NJ

## **ELEVATION – MAIN STREET**





Meridia Bound Brook 1, Bound Brook, NJ

## **ELEVATION – JOHN STREET**





Meridia Bound Brook 1, Bound Brook, NJ

## **IMMEDIATE TRADE AREA AERIAL**





## **1 MILE TRADE AREA AERIAL**





# **AREA DEMOGRAPHICS**

#### 2 Mile Radius

| Population         | 33,735    |
|--------------------|-----------|
| Median HH Income   | \$111,993 |
| Average HH Income  | \$137,862 |
| Median Age         | 38.4      |
| Total Households   | 12,424    |
| Daytime Population | 34,925    |

#### 3 Mile Radius

| Population         | 65,404    |
|--------------------|-----------|
| Median HH Income   | \$124,823 |
| Average HH Income  | \$156,561 |
| Median Age         | 40.7      |
| Total Households   | 24,333    |
| Daytime Population | 71,283    |

## 5 Mile Radius

| Population         | 178,086   |
|--------------------|-----------|
| Median HH Income   | \$127,077 |
| Average HH Income  | \$161,768 |
| Median Age         | 40.4      |
| Total H