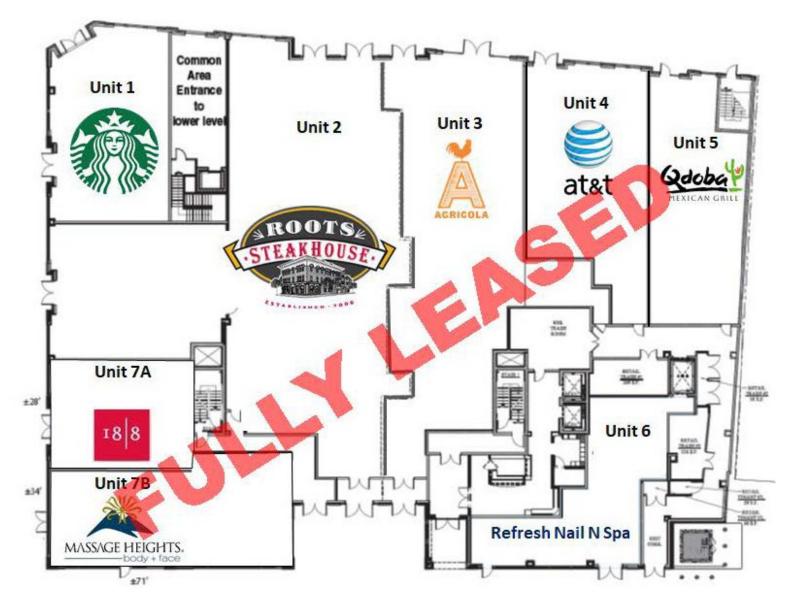

### **Lower-Level Leasing Plan**

Shops on the Green, Morristown, NJ

#### Lower Level

12,269 SF (Divisible) Unit 4: 4,416 SF Unit 5: 3,073 SF Unit 6: 4,780 SF