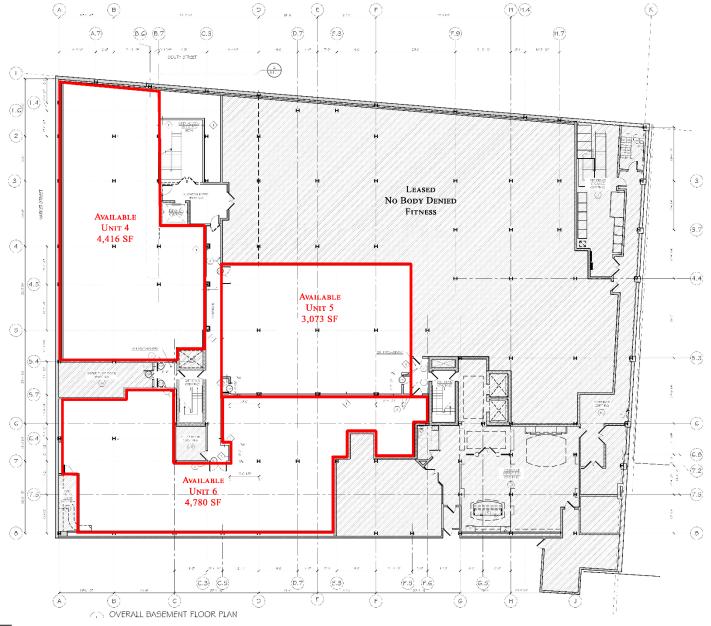

#### Lower Level

12,269 SF (Divisible) Unit 4: 4,416 SF Unit 5: 3,073 SF Unit 6: 4,780 SF

### **Lower-Level Leasing Plan**

Shops on the Green, Morristown, NJ