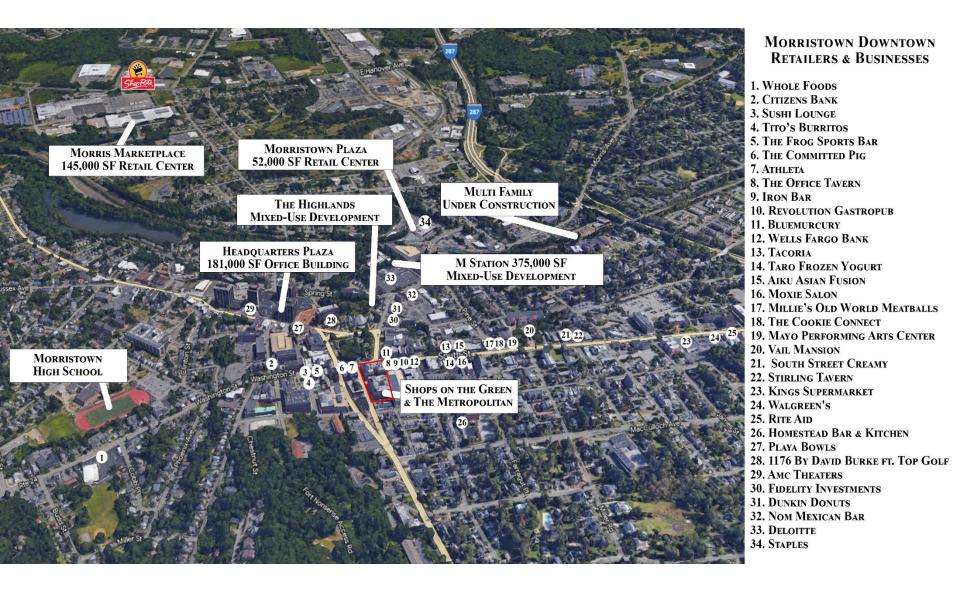

approximately 8,034 square feet of contiguous prime ground level retail. Substantial parking has been provided for Shops on the Green combined development by a 795-space attached parking garage, as well as metered street parking.

#### **AVAILABLE SPACE**

#### The Metropolitan

Unit 2: 2,640 SF

#### Lower Level

12,269 SF (Divisible) Unit 4: 4,416 SF Unit 5: 3,073 SF Unit 6: 4,780 SF

#### **RENTAL RATES**

Upon request, subject to use and creditworthiness

#### **Traffic Count**

ADT 34,575 VPD Park Place Linked in F O



### 40 Park Leasing Plan





Shops on the Green, Morristown, NJ

### The Metropolitan Leasing Plan







Market Street

Shops on the Green, Morristown, NJ

### **Lower-Level Leasing Plan**





Shops on the Green, Morristown, NJ

### **Downtown Morristown Aerial**





# **AREA DEMOGRAPHICS**

#### <u>1 Mile Radius</u>

| Population         | 19,163    |
|--------------------|-----------|
| Median HH Income   | \$133,824 |
| Average HH Income  | \$177,652 |
| Median Age         | 34.1      |
| Total Households   | 7,992     |
| Daytime Population | 16,949    |

#### 2 Mile Radius

| Population         | 37,415    |
|--------------------|-----------|
| Median HH Income   | \$159,689 |
| Average HH Income  | \$206,302 |
| Median Age         | 38.6      |
| Total Households   | 15,232    |
| Daytime Population | 37,400    |

| <u>3 Mile Radius</u> |           |
|----------------------|-----------|
| Population           | 57,581    |
| Median HH Income     | \$167,506 |
| Average HH Income    | \$219,992 |
| Median Age           | 40.5      |
| Total Ho