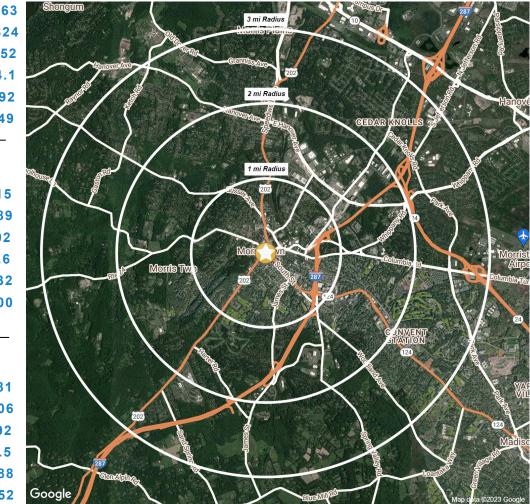

# **AREA DEMOGRAPHICS**

#### <u>1 Mile Radius</u>

| Population         | 19,163    |
|--------------------|-----------|
| Median HH Income   | \$133,824 |
| Average HH Income  | \$177,652 |
| Median Age         | 34.1      |
| Total Households   | 7,992     |
| Daytime Population | 16,949    |

#### 2 Mile Radius

| Population         | 37,415    |
|--------------------|-----------|
| Median HH Income   | \$159,689 |
| Average HH Income  | \$206,302 |
| Median Age         | 38.6      |
| Total Households   | 15,232    |
| Daytime Population | 37,400    |

| <u>3 Mile Radius</u> |           |
|----------------------|-----------|
| Population           | 57,581    |
| Median HH Income     | \$167,506 |
| Average HH Income    | \$219,992 |
| Median Age           | 40.5      |
| Total Households     | 22,788    |
| Daytime Population   | 62,952    |