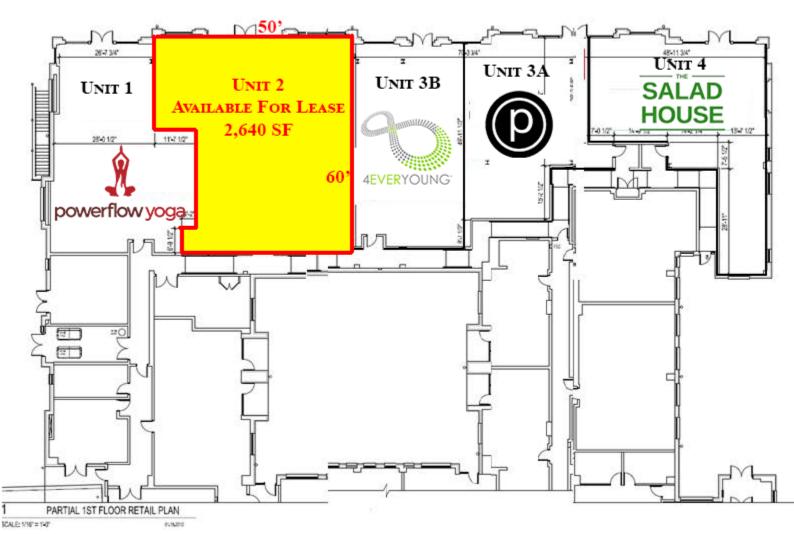

#### The Metropolitan

Unit 2: 2,640 SF

### The Metropolitan Leasing Plan

Market Street

Shops on the Green, Morristown, NJ