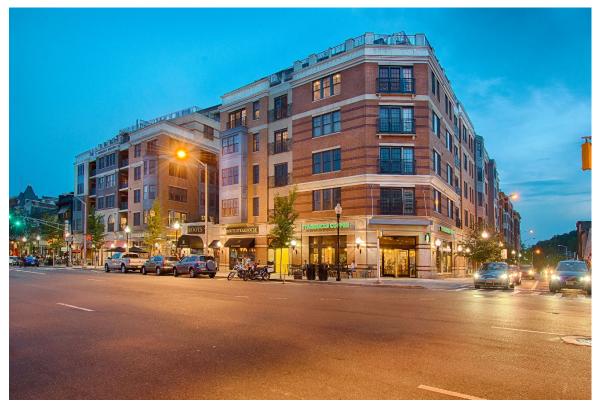

#### **Premier Mixed-Use Development**

40 Park and The Metropolitan Morristown, Morris County, New Jersey

#### **PROPERTY DESCRIPTION**

Shops on the Green contains an aggregate of 70,000 SF of brand of class A, demand driven and highly visible retail space within award winning sister projects; "40 Park and The Metropolitan." 40 Park comprises 76 luxury condominiums of one, two and three bedroom/den, including penthouse. Remaining for lease are approximately 2,485 sf of Concourse level commercial space; 2,640 sf and 14,805 sf of multipurpose lower-level commercial space, elevator accessible. The Metropolitan, is a fully leased 130 unit, seven story luxury rental community fronting Market Street with approximately 8,034 square feet of contiguous prime ground level retail. Substantial parking has been provided for Shops on the Green combined development by a 795-space attached parking garage, as well as metered street parking.