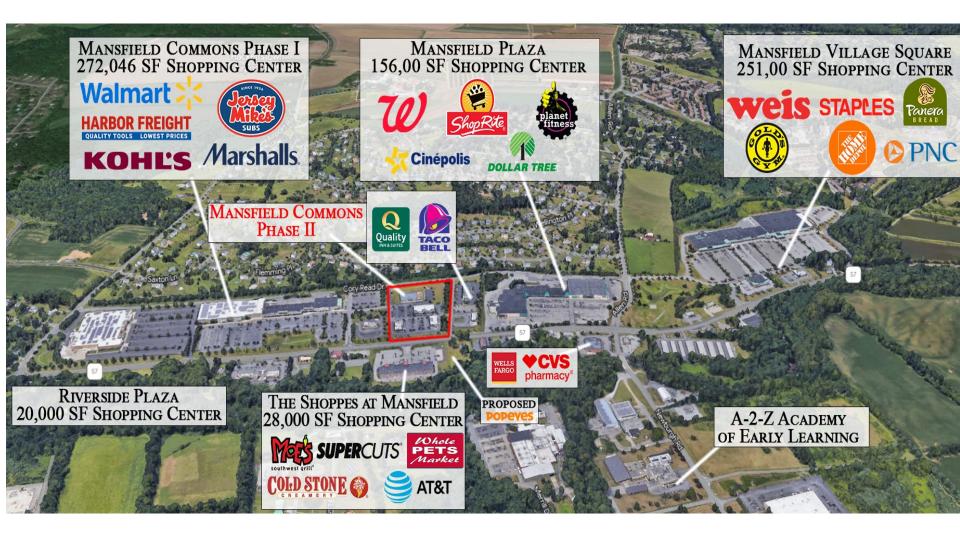

## **Immediate Aerial**

# Mansfield Commons II

Contiguous 271,979 SF Walmart and Kohl's Anchored Community Shopping Center

1855 Route 57, Mansfield/Hackettstown Warren County, New Jersey

#### **PROPERTY DESCRIPTION**

Mansfield Commons Phase II spans 28,810 SF within four buildings and is strategically located on a 7.09-acre lot with reciprocal cross access to Mansfield Commons I, which is anchored by a 271,979 SF Super Walmart and Kohl's. Phase II affords shoppers full connectivity to Phase I, as well as the adjoining Quality Inn and Taco Bell site to the East. Noteworthy tenants within Phase II include Starbucks, Verizon Wireless, Aspen Dental, The Learning Experience, H&R Block, and various other regional retailers.