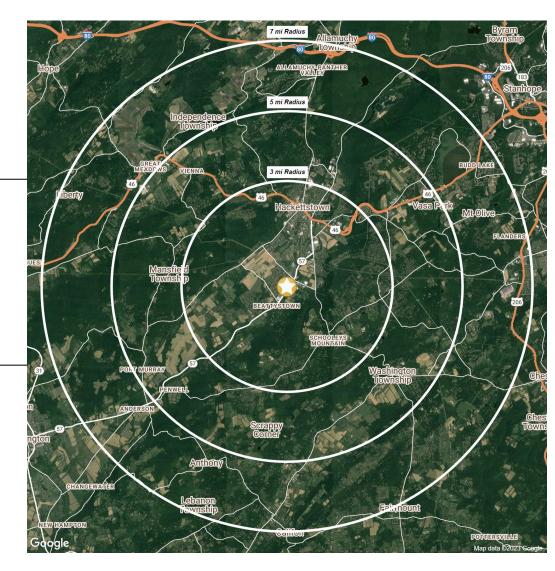

## **AREA DEMOGRAPHICS**

#### 3 Mile Radius

| Population         | 25,907    |
|--------------------|-----------|
| Median HH Income   | \$119,256 |
| Average HH Income  | \$145,077 |
| Median Age         | 39.9      |
| Daytime Population | 3,473     |

#### 5 Mile Radius

| Population         | 42,159    |
|--------------------|-----------|
| Median HH Income   | \$128,328 |
| Average HH Income  | \$159,477 |
| Median Age         | 40.9      |
| Daytime Population | 10,139    |

# 7 Mile RadiusPopulation73,271Median HH Income\$132,537Average HH Income\$167,416Median Age41.4Daytime Population20,721