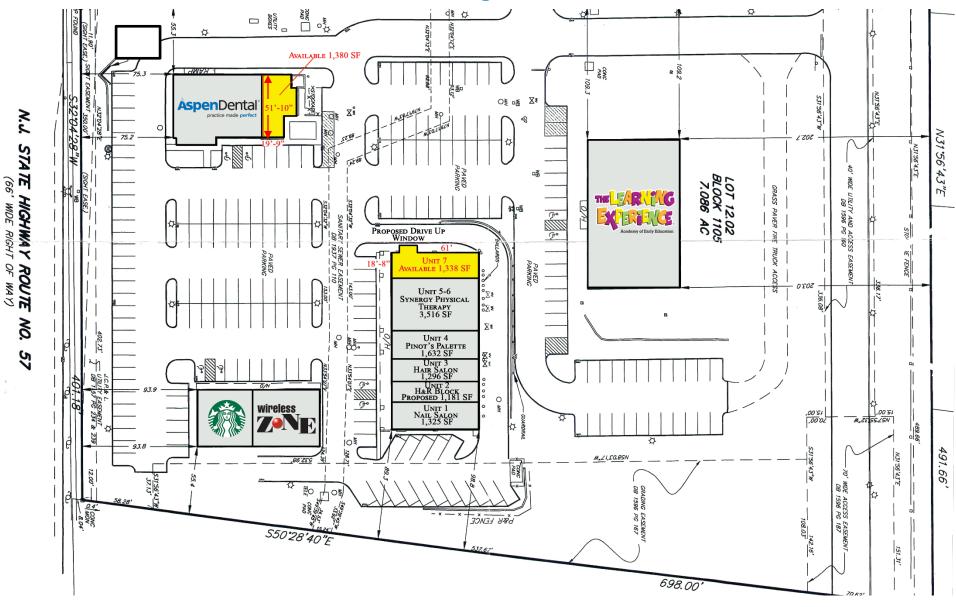

## **Leasing Plan**

#### **PROPERTY DESCRIPTION**

Mansfield Commons Phase II spans 28,810 SF within four buildings and is strategically located on a 7.09-acre lot with reciprocal cross access to Mansfield Commons I, which is anchored by a 271,979 SF Super Walmart and Kohl's. Phase II affords shoppers full connectivity to Phase I, as well as the adjoining Quality Inn and Taco Bell site to the East. Noteworthy tenants within Phase II include Starbucks, Verizon Wireless, Aspen Dental, The Learning Experience, H&R Block, and various other regional retailers.

#### Building III- (Immediate Occupancy)

• 1,380 SF (End Cap new construction contiguous Aspen Dental)

#### **Building II- (Immediate Occupancy)**

• Unit 7 – 1,338 SF (End Cap with Possible Drive-Thru)