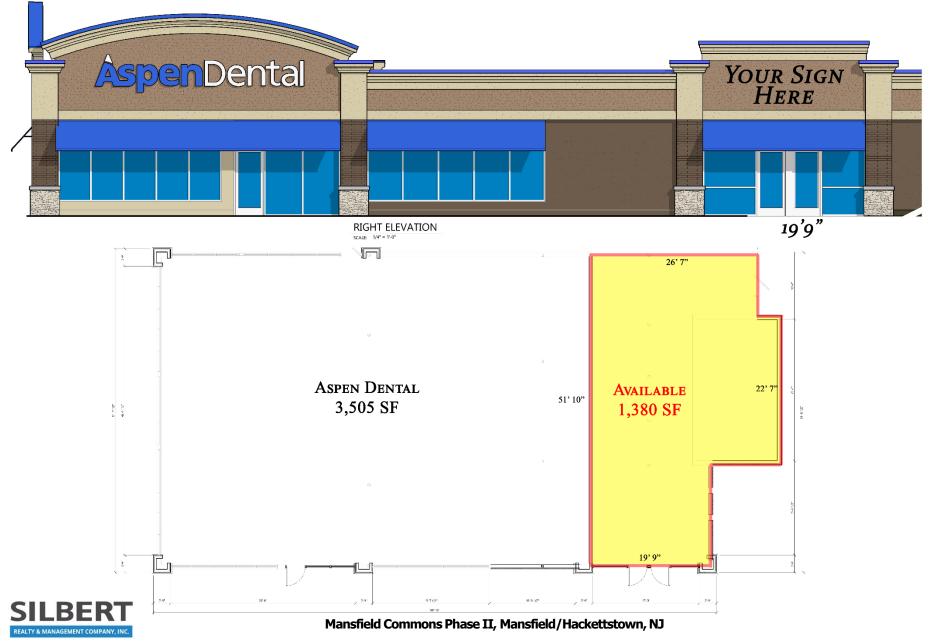

## **Free Standing Building Floor Plan and Elevation**

#### Building III- (Immediate Occupancy)

• 1,380 SF (End Cap new construction contiguous Aspen Dental)