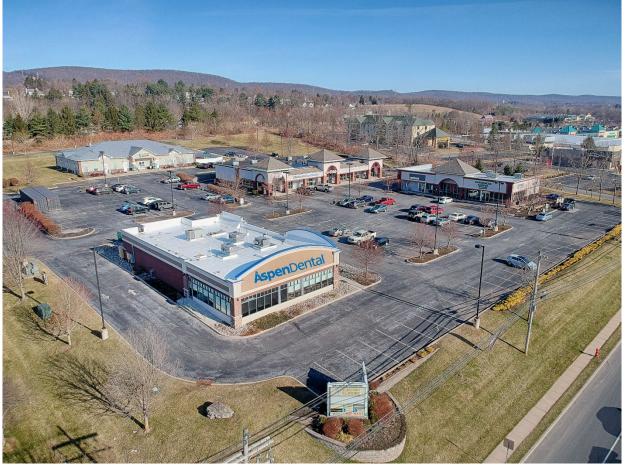

## **Immediate Aerial**

#### **PROPERTY DESCRIPTION**

Mansfield Commons Phase II spans 28,810 SF within four buildings and is strategically located on a 7.09-acre lot with reciprocal cross access to Mansfield Commons I, which is anchored by a 271,979 SF Super Walmart and Kohl's. Phase II affords shoppers full connectivity to Phase I, as well as the adjoining Quality Inn and Taco Bell site to the East. Noteworthy tenants within Phase II include Starbucks, Verizon Wireless, Aspen Dental, The Learning Experience, H&R Block, and various other regional retailers.