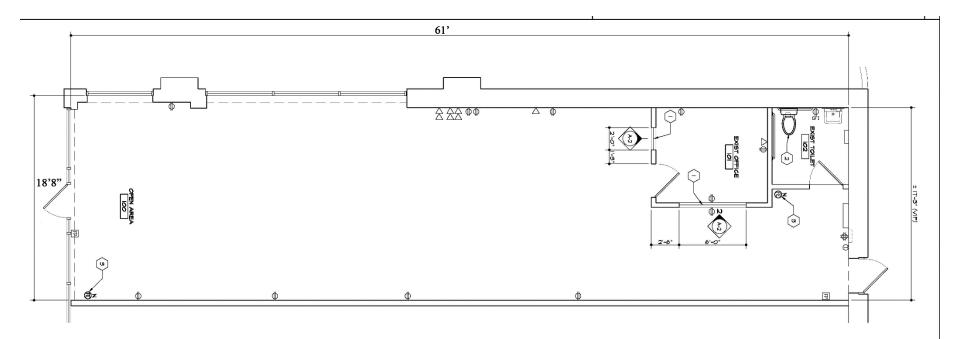

# **Building B Unit 7 Floor Plan**

#### **Building II- (Immediate Occupancy)**

• Unit 7 – 1,338 SF (End Cap with Possible Drive-Thru)