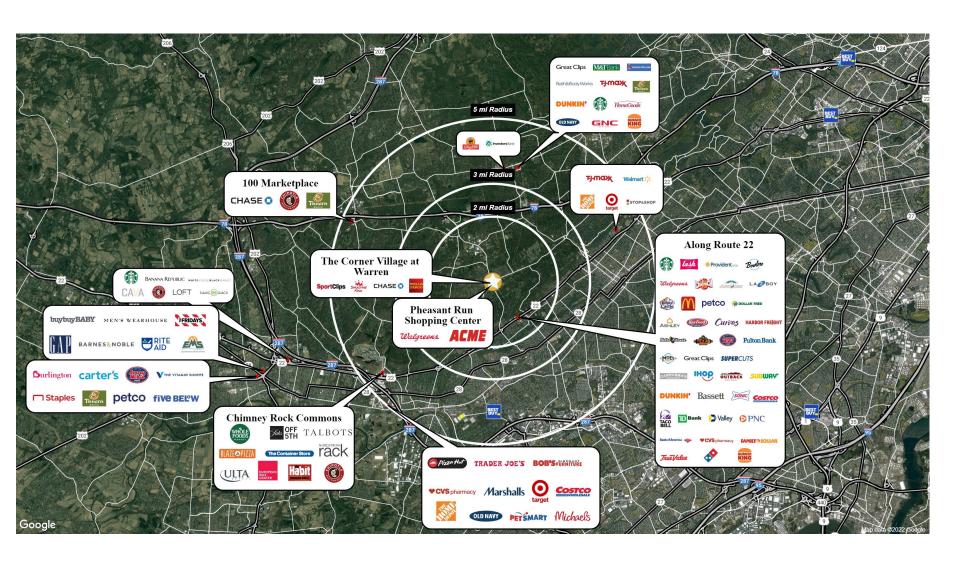

egress including reciprocal cross access with the other commercial properties and onsite parking for 177 cars. The 101,000 square foot Acme Supermarket anchored Pheasant Run Plaza adds The Corner Village at Warren's appeal through substantial customer draw.

#### **AVAILABLE SPACE**

#### 2<sup>nd</sup> Floor:

Unit 203B: 2,837 SF

#### **RENTAL RATES**

Upon request, subject to use and creditworthiness

#### **CAM & REAL ESTATE TAXES**

\$10.18 psf projected 2024

#### **PARKING**

177 on-site parking spaces

#### **TRAFFIC COUNT**

ADT 14,577 along Mountain Blvd ADT 5,785 along Mount Bethel Road







# **Unit 203B Floor Plan**





# **Unit 203B Floor Plan Cont.**











## **Leasing Plan**





### **Overhead Aerial**





### **Overhead Aerial**





### **Regional Trade Area**





### **AREA DEMOGRAPHICS**

### 2 Mile Radius

| Population         | 16,395    |
|--------------------|-----------|
| Average HH Income  | \$196,956 |
| Median HH Income   | \$139,393 |
| Total Households   | 5,869     |
| Median Age         | 42.9      |
| Daytime Population | 15,132    |

### 3 Mile Radius

| Population                | 53,102    |
|---------------------------|-----------|
| Average HH Income         | \$155,787 |
| Median HH Income          | \$111,508 |
| Total Households          | 18,738    |
| Median Age                | 39.8      |
| <b>Daytime Population</b> | 34,644    |

### **5 Mile Radius**

| Population                | 198,803   |
|---------------------------|-----------|
| Average HH Income         | \$137,544 |
| Median HH Income          | \$102,020 |