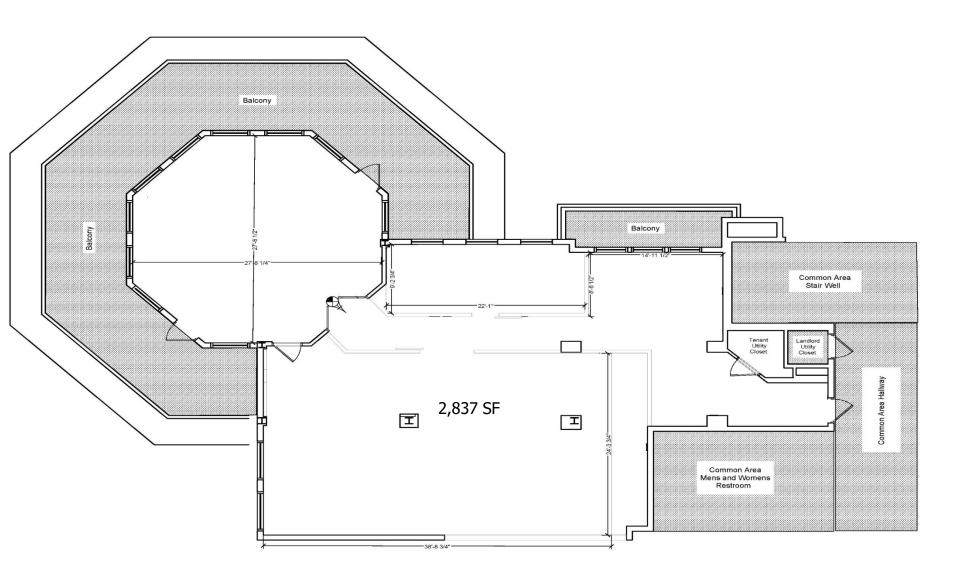

#### 2<sup>nd</sup> Floor:

Unit 203B: 2,837 SF

# **Unit 203B Floor Plan**

# **Unit 203B Floor Plan Cont.**