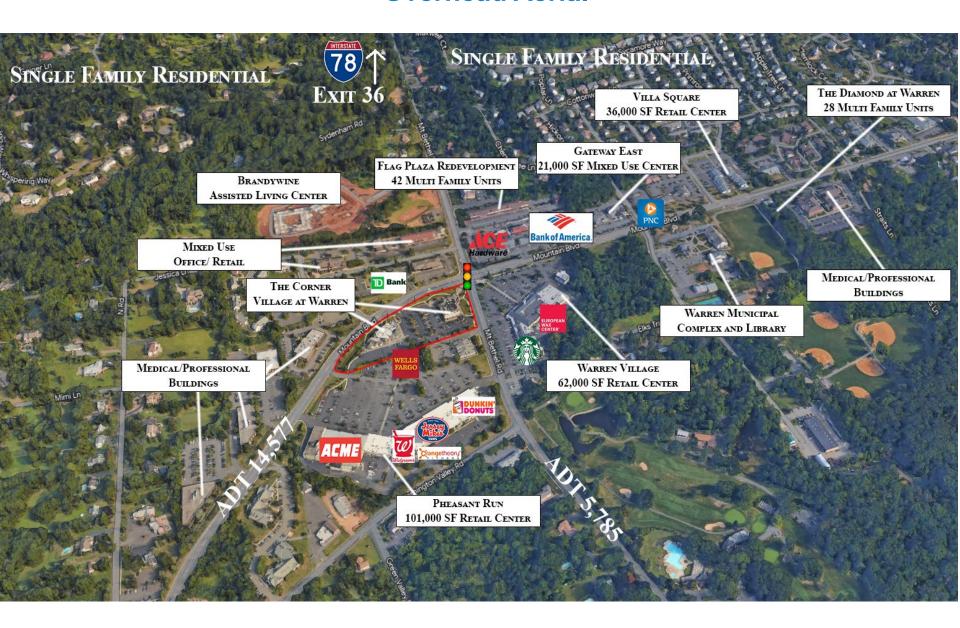

rner Village at Warren affords multiple points of ingress and egress including reciprocal cross access with the other commercial properties and onsite parking for 177 cars. The 101,000 square foot Acme Supermarket anchored Pheasant Run Plaza adds The Corner Village at Warren's appeal through substantial customer draw.

#### **AVAILABLE SPACE**

#### 2<sup>nd</sup> Floor:

Unit 203B: 2,837 SF

#### **RENTAL RATES**

Upon request, subject to use and creditworthiness

#### **CAM & REAL ESTATE TAXES**

\$10.18 psf projected 2024

#### **PARKING**

177 on-site parking spaces

#### **TRAFFIC COUNT**

ADT 14,577 along Mountain Blvd ADT 5,785 along Mount Bethel Road







# **Unit 203B Floor Plan**





# **Unit 203B Floor Plan Cont.**











## **Leasing Plan**





### **Overhead Aerial**





### **Overhead Aerial**





### **Regional Trade Area**





### **AREA DEMOGRAPHICS**

### 2 Mile Radius

| Population         | 16,395    |
|--------------------|-----------|
| Average HH Income  | \$196,956 |
| Median HH Income   | \$139,393 |
| Total Households   | 5,869     |
| Median Age         | 42.9      |
| Daytime Population | 15,132    |

### 3 Mile Radius

| Population                | 53,102    |
|---------------------------|-----------|
| Average HH Income         | \$155,787 |
| Median HH Income          | \$111,508 |
| Total Households          | 18,738    |
| Median Age                | 39.8      |
| <b>Daytime Population</b> | 34,644    |

### **5 Mile Radius**

| Population                | 198,803   |
|---------------------------|-----------|
| Average HH Income