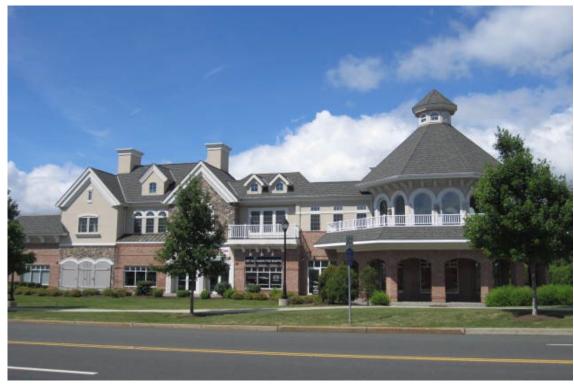

# Corner Village at Warren Office For Lease

9 Mount Bethel Road, Warren Somerset County, New Jersey, 07059

#### **PROPERTY DESCRIPTION**

The Corner Village at Warren is a prominent two building development comprising 35,620 square feet, that offers consumers an inviting pedestrian and business friendly retail and commercial environment which exudes an affluent European village streetscape rather than a typical strip center. A gathering place where the horizontal line is broken by varying roof lines, gables, towers, turrets, striking window arrays and alcoves creating the appearance of a series of quaint, individual shops. The Corner Village at Warren affords multiple points of ingress and egress including reciprocal cross access with the other commercial properties and onsite parking for 177 cars. The 101,000 square foot Acme Supermarket anchored Pheasant Run Plaza adds The Corner Village at Warren's appeal through substantial customer draw.