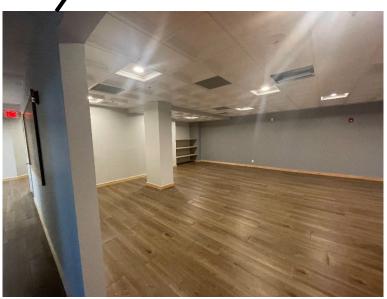

pearance of a series of quaint, individual shops. The Corner Village at Warren affords multiple points of ingress and egress including reciprocal cross access with the other commercial properties and onsite parking for 177 cars. The 101,000 square foot Acme Supermarket anchored Pheasant Run Plaza adds The Corner Village at Warren's appeal through substantial customer draw.

#### **AVAILABLE SPACE**

#### 2<sup>nd</sup> Floor:

Unit 203B: 2,837 SF

#### **RENTAL RATES**

Upon request, subject to use and creditworthiness

#### **CAM & REAL ESTATE TAXES**

\$10.18 psf projected 2024

#### **PARKING**

177 on-site parking spaces

#### **TRAFFIC COUNT**

ADT 14,577 along Mountain Blvd ADT 5,785 along Mount Bethel Road







# **Unit 203B Floor Plan**





# **Unit 203B Floor Plan Cont.**











## **Leasing Plan**





### **Overhead Aerial**





### **Overhead Aerial**





### **Regional Trade Area**





### **AREA DEMOGRAPHICS**

### 2 Mile Radius

| Population         | 16,395    |
|--------------------|-----------|
| Average HH Income  | \$196,956 |
| Median HH Income   | \$139,393 |
| Total Households   | 5,869     |
| Median Age         | 42.9      |
| Daytime Population | 15,132    |

### 3 Mile Radius

| Population                | 53,102    |
|---------------------------|-----------|
| Average HH Income         | \$155,787 |
| Median HH Income          | \$111,508 |
| Total Households          | 18,738    |
| Median Age                | 39.8      |
| <b>Daytime Population</b> | 34,644    |

### **5 Mile Radius**

| Population                | 198,803   |
|------