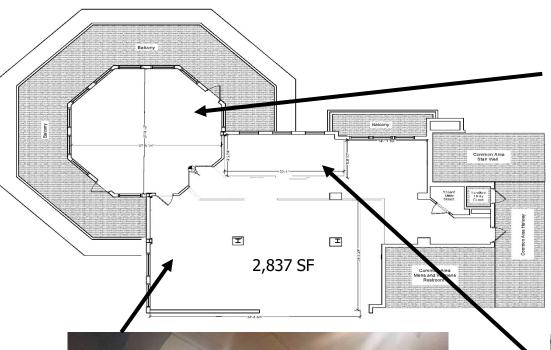

e appearance of a series of quaint, individual shops. The Corner Village at Warren affords multiple points of ingress and egress including reciprocal cross access with the other commercial properties and onsite parking for 177 cars. The 101,000 square foot Acme Supermarket anchored Pheasant Run Plaza adds The Corner Village at Warren's appeal through substantial customer draw.

#### **AVAILABLE SPACE**

#### 2<sup>nd</sup> Floor:

Unit 203B: 2,837 SF

#### **RENTAL RATES**

Upon request, subject to use and creditworthiness

#### **CAM & REAL ESTATE TAXES**

\$10.18 psf projected 2024

#### **PARKING**

177 on-site parking spaces

#### **TRAFFIC COUNT**

ADT 14,577 along Mountain Blvd ADT 5,785 along Mount Bethel Road







# **Unit 203B Floor Plan**





# **Unit 203B Floor Plan Cont.**











## **Leasing Plan**





### **Overhead Aerial**





### **Overhead Aerial**





### **Regional Trade Area**





### **AREA DEMOGRAPHICS**

### 2 Mile Radius

| Population         | 16,395    |
|--------------------|-----------|
| Average HH Income  | \$196,956 |
| Median HH Income   | \$139,393 |
| Total Households   | 5,869     |
| Median Age         | 42.9      |
| Daytime Population | 15,132    |

### 3 Mile Radius

| Population                | 53,102    |
|---------------------------|-----------|
| Average HH Income         | \$155,787 |
| Median HH Income          | \$111,508 |
| Total Households          | 18,738    |
| Median Age                | 39.8      |
| <b>Daytime Population</b> | 34,644    |

### **5 Mile Radius**

| Population                | 198,803   |
|--