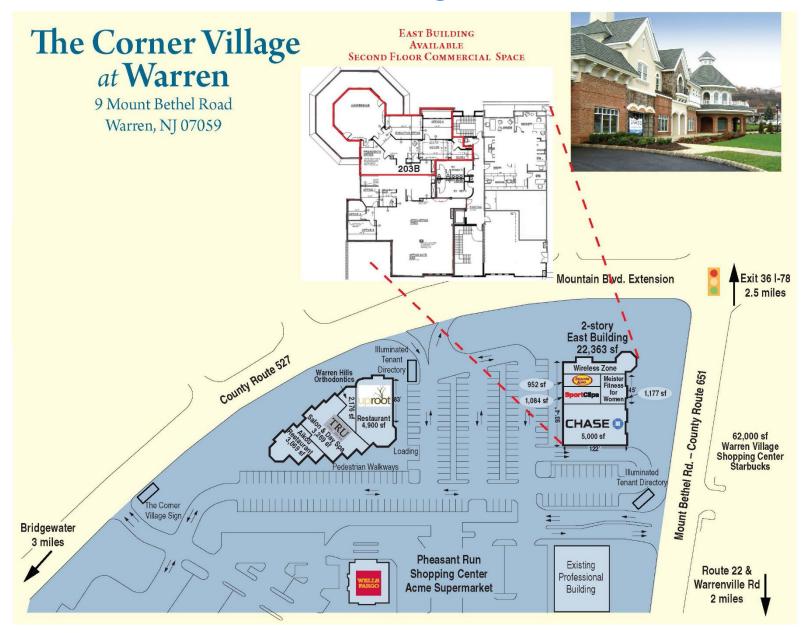

int, individual shops. The Corner Village at Warren affords multiple points of ingress and egress including reciprocal cross access with the other commercial properties and onsite parking for 177 cars. The 101,000 square foot Acme Supermarket anchored Pheasant Run Plaza adds The Corner Village at Warren's appeal through substantial customer draw.

#### **AVAILABLE SPACE**

#### 2<sup>nd</sup> Floor:

Unit 203B: 2,837 SF

#### **RENTAL RATES**

Upon request, subject to use and creditworthiness

#### **CAM & REAL ESTATE TAXES**

\$10.18 psf projected 2024

#### **PARKING**

177 on-site parking spaces

#### **TRAFFIC COUNT**

ADT 14,577 along Mountain Blvd ADT 5,785 along Mount Bethel Road







# **Unit 203B Floor Plan**





# **Unit 203B Floor Plan Cont.**











## **Leasing Plan**





### **Overhead Aerial**





### **Overhead Aerial**





### **Regional Trade Area**





### **AREA DEMOGRAPHICS**

### 2 Mile Radius

| Population         | 16,395    |
|--------------------|-----------|
| Average HH Income  | \$196,956 |
| Median HH Income   | \$139,393 |
| Total Households   | 5,869     |
| Median Age         | 42.9      |
| Daytime Population | 15,132    |

### 3 Mile Radius

| Population                | 53,102    |
|---------------------------|-----------|
| Average HH Income         | \$155,787 |
| Median HH Income          | \$111,508 |
| Total Households          | 18,738    |
| Median Age                | 39.8      |
| <b>Daytime Population</b> | 34,644    |

### **5 Mile Radius**

| Population                | 198,803   |
|---------------------------|-----