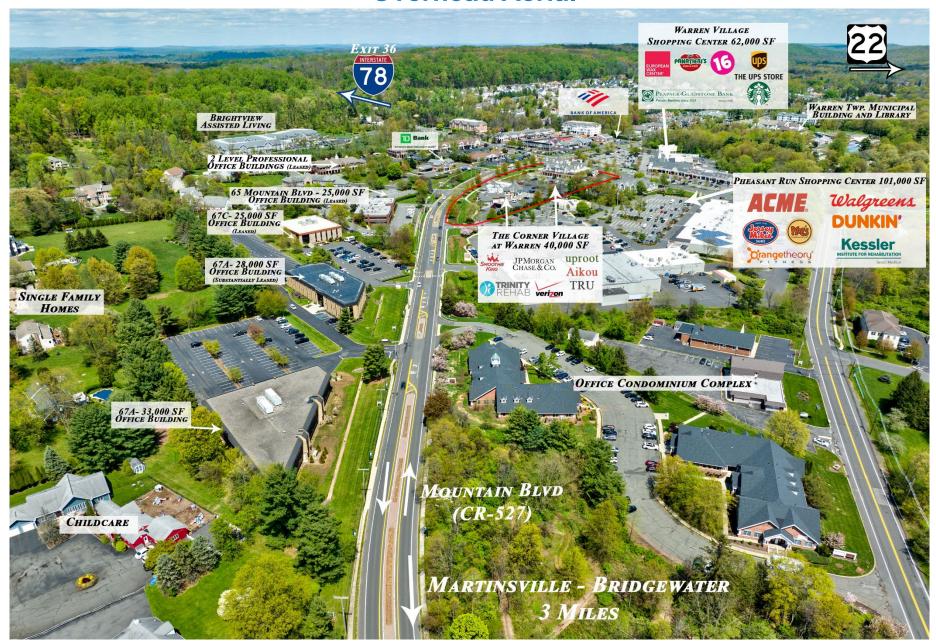

### **Overhead Aerial**

#### **PROPERTY DESCRIPTION**

The Corner Village at Warren is a prominent two building development comprising 35,620 square feet, that offers consumers an inviting pedestrian and business friendly retail and commercial environment which exudes an affluent European village streetscape rather than a typical strip center. A gathering place where the horizontal line is broken by varying roof lines, gables, towers, turrets, striking window arrays and alcoves creating the appearance of a series of quaint, individual shops. The Corner Village at Warren affords multiple points of ingress and egress including reciprocal cross access with the other commercial properties and onsite parking for 177 cars. The 101,000 square foot Acme Supermarket anchored Pheasant Run Plaza adds The Corner Village at Warren's appeal through substantial customer draw.

#### **TRAFFIC COUNT**

ADT 14,577 along Mountain Blvd ADT 5,785 along Mount Bethel Road