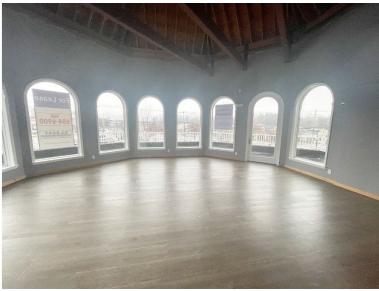

appearance of a series of quaint, individual shops. The Corner Village at Warren affords multiple points of ingress and egress including reciprocal cross access with the other commercial properties and onsite parking for 177 cars. The 101,000 square foot Acme Supermarket anchored Pheasant Run Plaza adds The Corner Village at Warren's appeal through substantial customer draw.

#### **AVAILABLE SPACE**

#### 2<sup>nd</sup> Floor:

Unit 203B: 2,837 SF

#### **RENTAL RATES**

Upon request, subject to use and creditworthiness

#### **CAM & REAL ESTATE TAXES**

\$10.18 psf projected 2024

#### **PARKING**

177 on-site parking spaces

#### **TRAFFIC COUNT**

ADT 14,577 along Mountain Blvd ADT 5,785 along Mount Bethel Road







# **Unit 203B Floor Plan**





# **Unit 203B Floor Plan Cont.**











## **Leasing Plan**





### **Overhead Aerial**





### **Overhead Aerial**





### **Regional Trade Area**





### **AREA DEMOGRAPHICS**

### 2 Mile Radius

| Population         | 16,395    |
|--------------------|-----------|
| Average HH Income  | \$196,956 |
| Median HH Income   | \$139,393 |
| Total Households   | 5,869     |
| Median Age         | 42.9      |
| Daytime Population | 15,132    |

### 3 Mile Radius

| Population                | 53,102    |
|---------------------------|-----------|
| Average HH Income         | \$155,787 |
| Median HH Income          | \$111,508 |
| Total Households          | 18,738    |
| Median Age                | 39.8      |
| <b>Daytime Population</b> | 34,644    |

### **5 Mile Radius**

| Population                | 198,803   |
|----