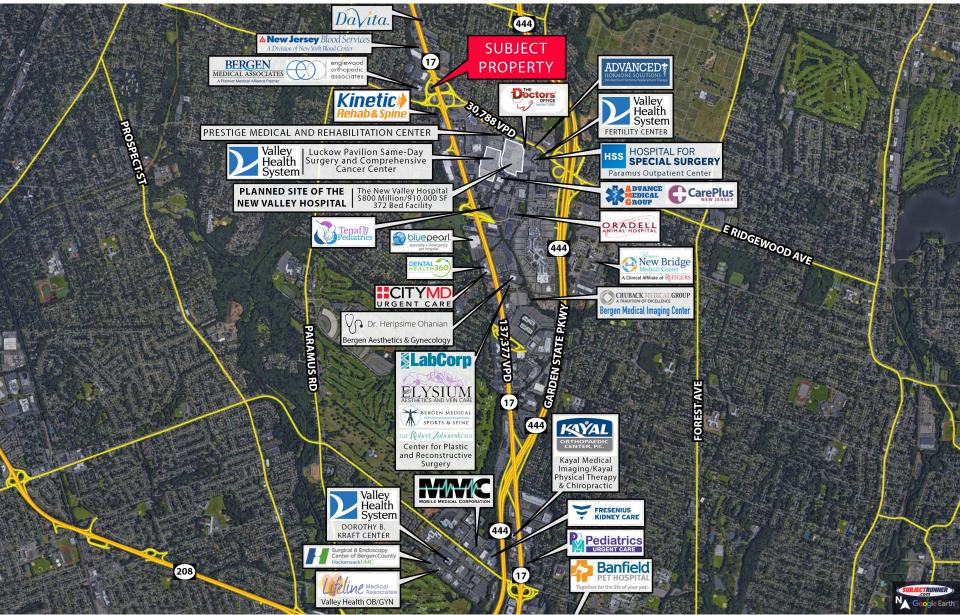

ategically positioned within Bergen County's most bustling retail corridor, this location presents ample opportunities for a diverse range of business ventures to thrive.

AVAILABLE SPACE

5,610 SF

#### **RENTAL RATES**

Upon request, subject to use and creditworthiness

#### RETAXES

+/- \$43,000 projected 2024

#### **TRAFFIC COUNT**

118,639 VPD Route 17 61,625 VPD Route 17 South 57,014 VPD Route 17 North

#### PARKING

57 On-Site Parking Spaces



REALTY & MANAGEMENT COMPANY, INC. 152 Liberty Corner Road Suite 203 Warren, NJ 07059

### **PROPOSED DOT INGRESS/EGRESS PLAN**





### **EXISTING SITE PLAN**





### **EXISTING CONDITIONS**





### **PROPERTY AERIAL**





### **RETAIL IMMEDIATE TRADE AREA AERIAL (2.5 MILES)**





### **MEDICAL IMMEDIATE TRADE AREA AERIAL (2.5 MILES)**





# **AREA DEMOGRAPHICS**

#### <u>1 Mile Radius</u>

| Population         | 9,580     |
|--------------------|-----------|
| Median HH Income   | \$160,103 |
| Average HH Income  | \$233,801 |
| Median Age         | 47.1      |
| Total Households   | 3,118     |
| Daytime Population | 12,076    |

#### 3 Mile Radius

| Population         | 102,806   |  |
|--------------------|-----------|--|
| Median HH Income   | \$182,060 |  |
| Average HH Income  | \$250,073 |  |
| Median Age         | 44.2      |  |
| Total Households   | 35,073    |  |
| Daytime Population | 77,528    |  |

#### 5 Mile Radius

| Population                |  |  |
|---------------------------|--|--|
| Median HH Income          |  |  |
| Average HH Income         |  |  |
| Median Age                |  |  |
| Total Hou