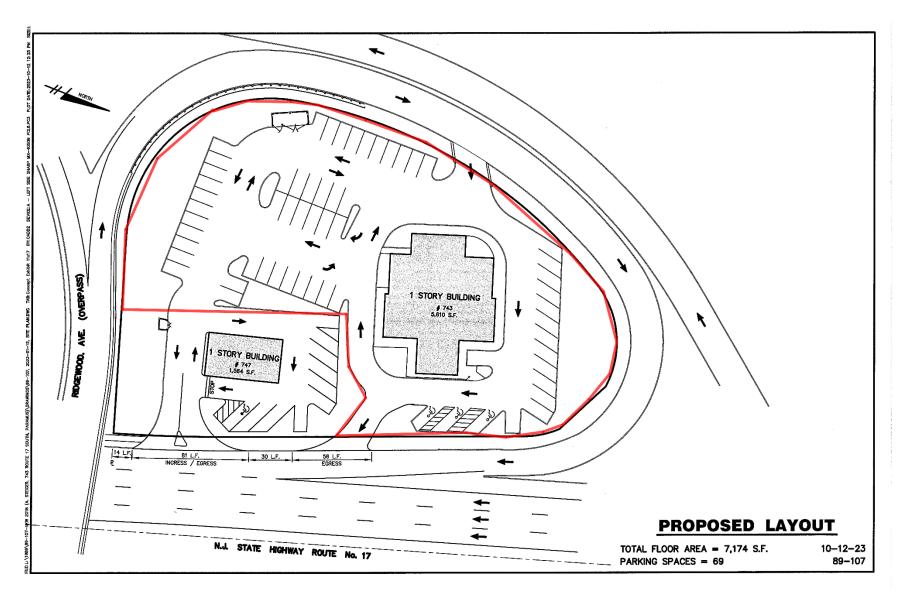

turing over 170 feet of frontage along the highway. Convenient access, with direct entry via Route 17 and adjacent jughandle providing ingress at the rear of the property and allowing access from Route 17 North. Strategically positioned within Bergen County's most bustling retail corridor, this location presents ample opportunities for a diverse range of business ventures to thrive.

AVAILABLE SPACE

5,610 SF

#### **RENTAL RATES**

Upon request, subject to use and creditworthiness

#### RETAXES

+/- \$43,000 projected 2024

#### **TRAFFIC COUNT**

118,639 VPD Route 17 61,625 VPD Route 17 South 57,014 VPD Route 17 North

#### PARKING

57 On-Site Parking Spaces



REALTY & MANAGEMENT COMPANY, INC. 152 Liberty Corner Road Suite 203 Warren, NJ 07059

### **PROPOSED DOT INGRESS/EGRESS PLAN**





### **EXISTING SITE PLAN**





### **EXISTING CONDITIONS**





### **PROPERTY AERIAL**





### **RETAIL IMMEDIATE TRADE AREA AERIAL (2.5 MILES)**





### **MEDICAL IMMEDIATE TRADE AREA AERIAL (2.5 MILES)**





# **AREA DEMOGRAPHICS**

#### <u>1 Mile Radius</u>

| Population         | 9,580     |
|--------------------|-----------|
| Median HH Income   | \$160,103 |
| Average HH Income  | \$233,801 |
| Median Age         | 47.1      |
| Total Households   | 3,118     |
| Daytime Population | 12,076    |

#### 3 Mile Radius

| Population         | 102,806   |  |
|--------------------|-----------|--|
| Median HH Income   | \$182,060 |  |
| Average HH Income  | \$250,073 |  |
| Median Age         | 44.2      |  |
| Total Households   | 35,073    |  |
| Daytime Population | 77,528    |