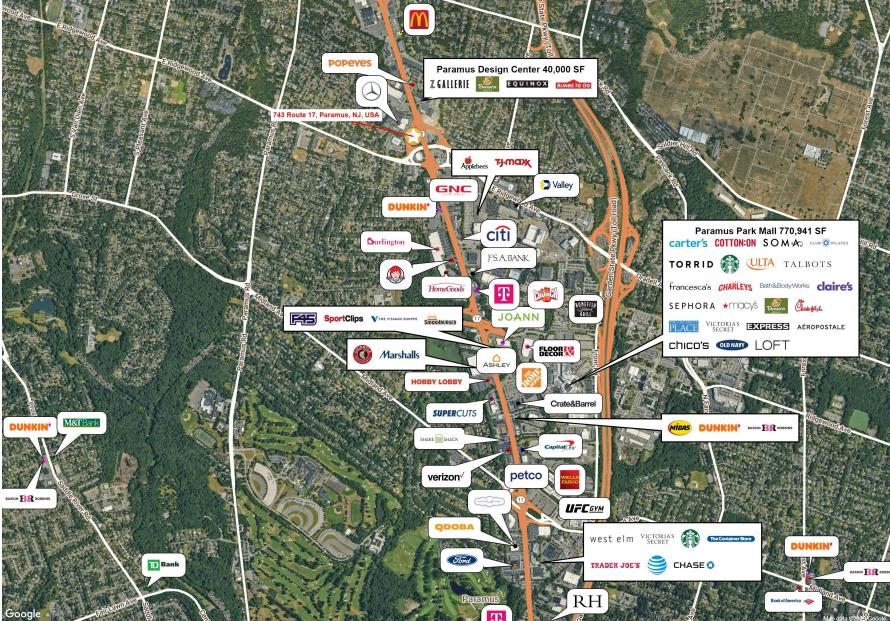

of the property and allowing access from Route 17 North. Strategically positioned within Bergen County's most bustling retail corridor, this location presents ample opportunities for a diverse range of business ventures to thrive.

AVAILABLE SPACE

5,610 SF

#### **RENTAL RATES**

Upon request, subject to use and creditworthiness

#### RETAXES

+/- \$43,000 projected 2024

#### **TRAFFIC COUNT**

118,639 VPD Route 17 61,625 VPD Route 17 South 57,014 VPD Route 17 North

#### PARKING

57 On-Site Parking Spaces



REALTY & MANAGEMENT COMPANY, INC. 152 Liberty Corner Road Suite 203 Warren, NJ 07059

### **PROPOSED DOT INGRESS/EGRESS PLAN**





### **EXISTING SITE PLAN**





### **EXISTING CONDITIONS**





### **PROPERTY AERIAL**





### **RETAIL IMMEDIATE TRADE AREA AERIAL (2.5 MILES)**





### **MEDICAL IMMEDIATE TRADE AREA AERIAL (2.5 MILES)**





# **AREA DEMOGRAPHICS**

#### <u>1 Mile Radius</u>

| Population         | 9,580     |
|--------------------|-----------|
| Median HH Income   | \$160,103 |
| Average HH Income  | \$233,801 |
| Median Age         | 47.1      |
| Total Households   | 3,118     |
| Daytime Population | 12,076    |

#### 3 Mile Radius

| Population         | 102,806   |  |
|--------------------|-----------|--|
| Median HH Income   | \$182,060 |  |
| Average HH Income  | \$250,073 |  |
| Median Age         | 44.2      |  |
| Total Households   | 35,073    |  |
| Daytime Population | 77,528    |  |

#### 5 Mile Radius

| Population                |  |  |
|---------------------------|--|--|
| Median HH Income          |  |  |
| Average HH Income