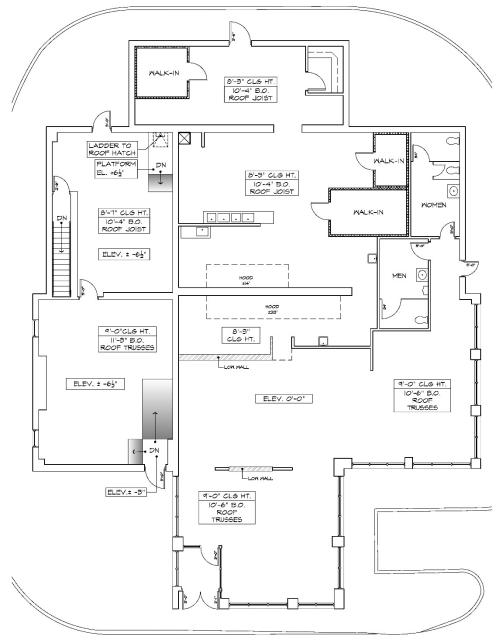

cess, with direct entry via Route 17 and adjacent jughandle providing ingress at the rear of the property and allowing access from Route 17 North. Strategically positioned within Bergen County's most bustling retail corridor, this location presents ample opportunities for a diverse range of business ventures to thrive.

AVAILABLE SPACE

5,610 SF

#### **RENTAL RATES**

Upon request, subject to use and creditworthiness

#### RETAXES

+/- \$43,000 projected 2024

#### **TRAFFIC COUNT**

118,639 VPD Route 17 61,625 VPD Route 17 South 57,014 VPD Route 17 North

#### PARKING

57 On-Site Parking Spaces



REALTY & MANAGEMENT COMPANY, INC. 152 Liberty Corner Road Suite 203 Warren, NJ 07059

### **PROPOSED DOT INGRESS/EGRESS PLAN**





### **EXISTING SITE PLAN**





### **EXISTING CONDITIONS**





### **PROPERTY AERIAL**





### **RETAIL IMMEDIATE TRADE AREA AERIAL (2.5 MILES)**





### **MEDICAL IMMEDIATE TRADE AREA AERIAL (2.5 MILES)**





# **AREA DEMOGRAPHICS**

#### <u>1 Mile Radius</u>

| Population         | 9,580     |
|--------------------|-----------|
| Median HH Income   | \$160,103 |
| Average HH Income  | \$233,801 |
| Median Age         | 47.1      |
| Total Households   | 3,118     |
| Daytime Population | 12,076    |

#### 3 Mile Radius

| Population         | 102,806   |  |
|--------------------|-----------|--|
| Median HH Income   | \$182,060 |  |
| Average HH Income  | \$250,073 |  |
| Median Age         | 44.2      |  |
| Total Households   | 35,073    |  |
| Daytime Population | 77,528    |  |

#### 5 Mile Radius

| Population                |  |  |
|----