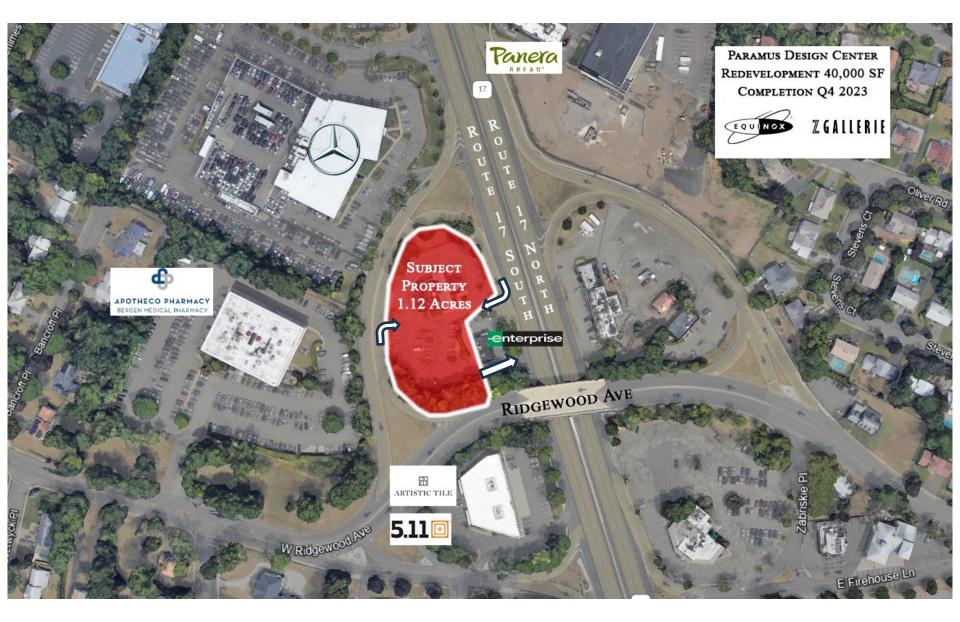

### **PROPERTY AERIAL**

#### **PROPERTY DESCRIPTION**

Former Boston Market restaurant and training facility of 5,610 SF, on grade and situated on 1.12 acres along Route 17 South in Paramus. This site affords excellent visibility, featuring over 170 feet of frontage along the highway. Convenient access, with direct entry via Route 17 and adjacent jughandle providing ingress at the rear of the property and allowing access from Route 17 North. Strategically positioned within Bergen County's most bustling retail corridor, this location presents ample opportunities for a diverse range of business ventures to thrive.