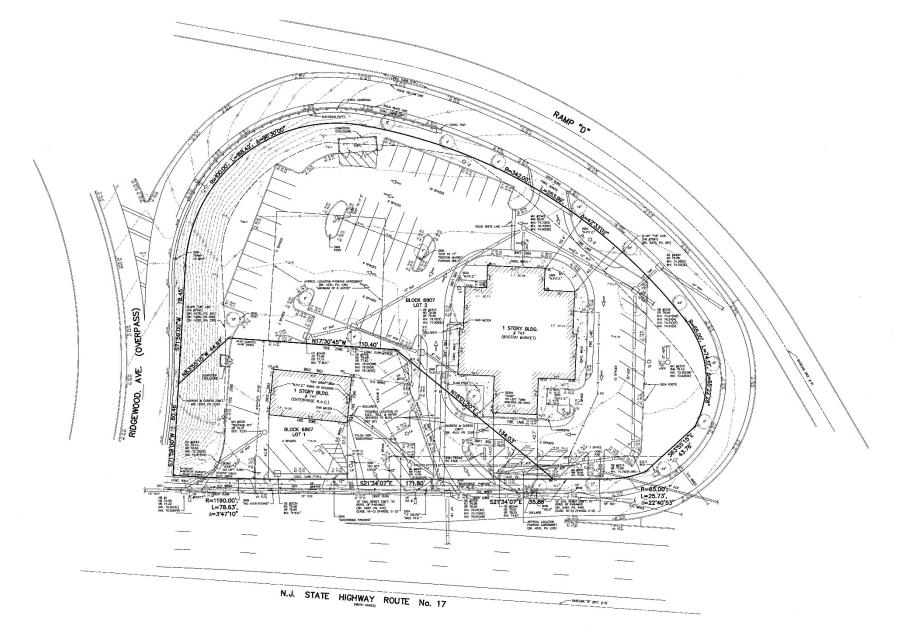

along the highway. Convenient access, with direct entry via Route 17 and adjacent jughandle providing ingress at the rear of the property and allowing access from Route 17 North. Strategically positioned within Bergen County's most bustling retail corridor, this location presents ample opportunities for a diverse range of business ventures to thrive.

AVAILABLE SPACE

5,610 SF

#### **RENTAL RATES**

Upon request, subject to use and creditworthiness

#### RETAXES

+/- \$43,000 projected 2024

#### **TRAFFIC COUNT**

118,639 VPD Route 17 61,625 VPD Route 17 South 57,014 VPD Route 17 North

#### PARKING

57 On-Site Parking Spaces



REALTY & MANAGEMENT COMPANY, INC. 152 Liberty Corner Road Suite 203 Warren, NJ 07059

### **PROPOSED DOT INGRESS/EGRESS PLAN**





### **EXISTING SITE PLAN**





### **EXISTING CONDITIONS**





### **PROPERTY AERIAL**





### **RETAIL IMMEDIATE TRADE AREA AERIAL (2.5 MILES)**





### **MEDICAL IMMEDIATE TRADE AREA AERIAL (2.5 MILES)**





# **AREA DEMOGRAPHICS**

#### <u>1 Mile Radius</u>

| Population         | 9,580     |
|--------------------|-----------|
| Median HH Income   | \$160,103 |
| Average HH Income  | \$233,801 |
| Median Age         | 47.1      |
| Total Households   | 3,118     |
| Daytime Population | 12,076    |

#### 3 Mile Radius

| Population         | 102,806   |  |
|--------------------|-----------|--|
| Median HH Income   | \$182,060 |  |
| Average HH Income  | \$250,073 |  |
| Median Age         | 44.2      |  |
| Total Households   | 35,073    |  |
| Daytime Population | 77,528    |  |

#### 5 Mile Radius

| Popula