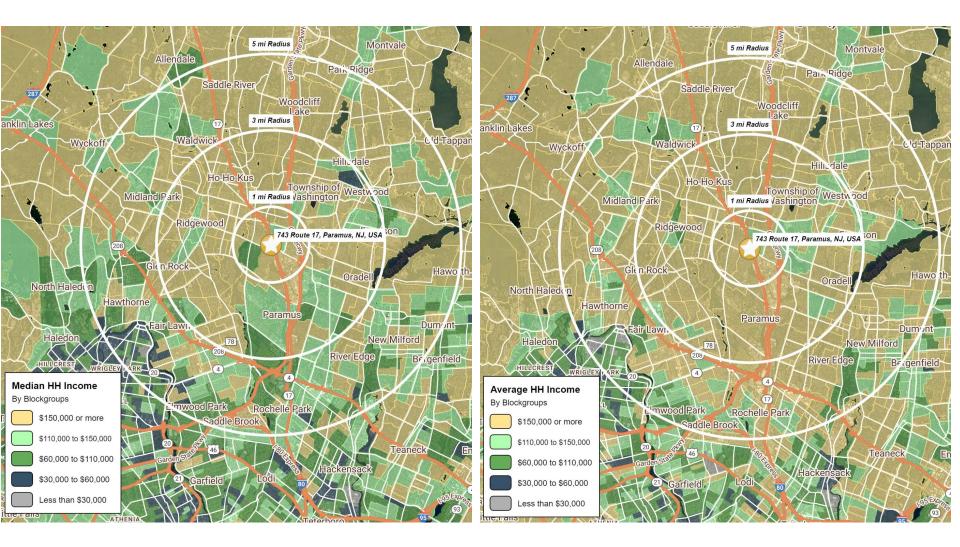

# **AREA DEMOGRAPHICS**

#### <u>1 Mile Radius</u>

| Population         | 9,580     |
|--------------------|-----------|
| Median HH Income   | \$160,103 |
| Average HH Income  | \$233,801 |
| Median Age         | 47.1      |
| Total Households   | 3,118     |
| Daytime Population | 12,076    |

#### 3 Mile Radius

| Population         | 102,806   |  |
|--------------------|-----------|--|
| Median HH Income   | \$182,060 |  |
| Average HH Income  | \$250,073 |  |
| Median Age         | 44.2      |  |
| Total Households   | 35,073    |  |
| Daytime Population | 77,528    |  |

#### 5 Mile Radius

| Population                |  |  |
|---------------------------|--|--|
| Median HH Income          |  |  |
| Average HH Income         |  |  |
| Median Age                |  |  |
| Total Households          |  |  |
| <b>Daytime Population</b> |  |  |

| 329,174   |   |
|-----------|---|
| \$151,480 |   |
| \$199,763 |   |
| 42.0      |   |
| 116,493   | D |
| 230,650   | - |