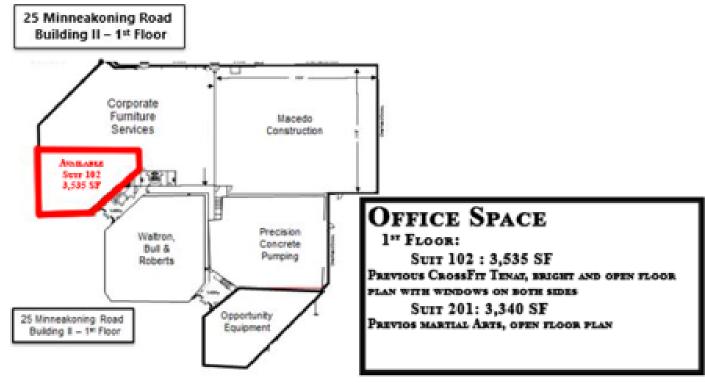

#### (Bldg. II #25)

Suite 102: ±3,535 SF Suite 201: ±3,340 SF

## 25 Minneakoning Road – Building 1 Leasing Plan