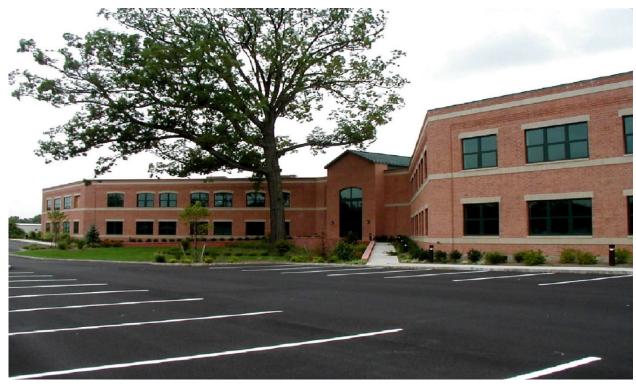

#### **PROPERTY DESCRIPTION**

Macedo Business Park is the premier industrial/office/flex campus within beautiful Hunterdon County, NJ. The park consists of three buildings totaling 161,000 SF, 1 ½ story steel, concrete, and red brick office/industrial buildings with tinted aluminum windows. Immaculately maintained. Onsite property management. Proposed future developments on adjacent lots of 146,000 SF (office or industrial) on 18 acres.