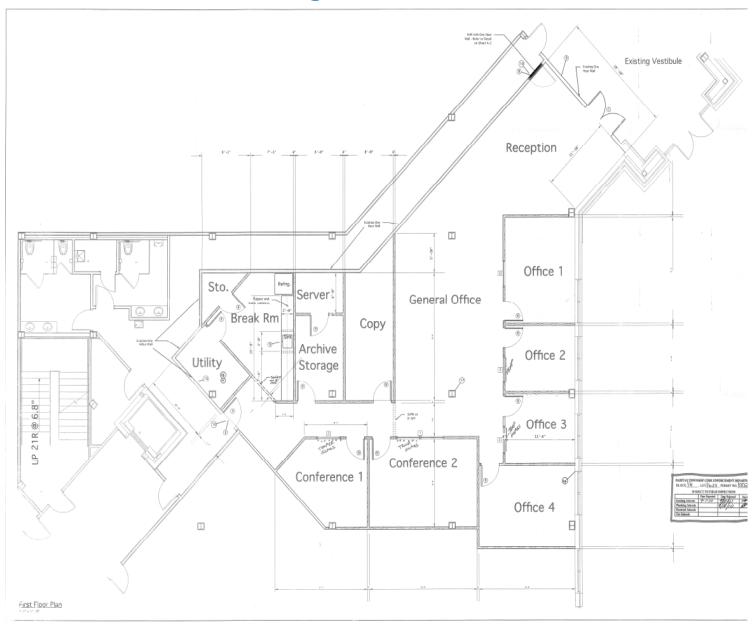

maintained. Onsite property management. Proposed future developments on adjacent lots of 146,000 SF (office or industrial) on 18 acres.

#### **AVAILABLE OFFICE SPACE**

#### (Bldg. II #25)

Suite 102: ±3,535 SF Suite 201: ±3,340 SF

#### (Bldg. I #27)

Suite 102: ±1,880 SF (unfinished)

Suite 103: ±3,000 SF

move-in condition, built out with 5 separate offices, kitchenette, open office area (bull pen). Suites can be combined to 4,880 SF

#### **RENTAL RATES**

Upon request, subject to use and creditworthiness

#### **CAM & REAL ESTATE TAXES**

\$3.75 psf projected 2023

#### **ZONING**

1-2 Major Industrial Zoning District.







### 27 Minneakoning Road – Building 1 Leasing Plan





## 25 Minneakoning Road – Building 1 Leasing Plan





## 27 Minneakoning Road – Suite 103 Floor Plan





## **Regional Trade Aerial**