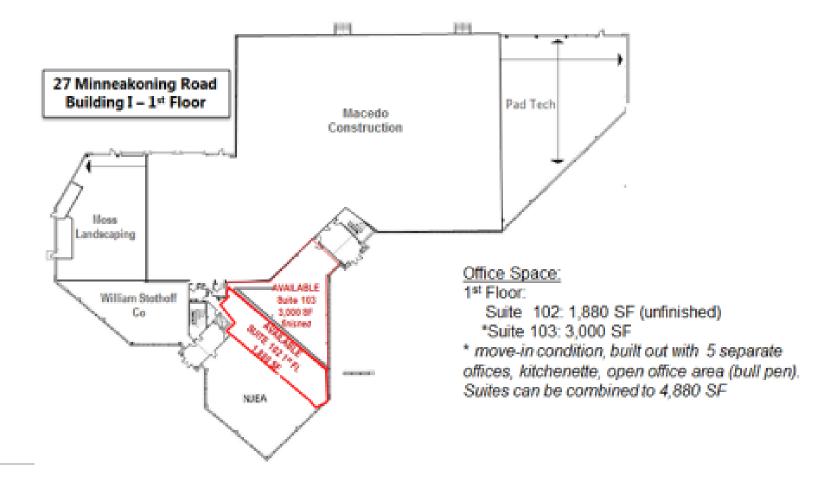

#### (Bldg. I #27)

Suite 102: ±1,880 SF (unfinished)

Suite 103: ±3,000 SF

move-in condition, built out with 5 separate offices, kitchenette, open office area (bull pen). Suites can be combined to 4,880 SF

### 27 Minneakoning Road – Building 1 Leasing Plan