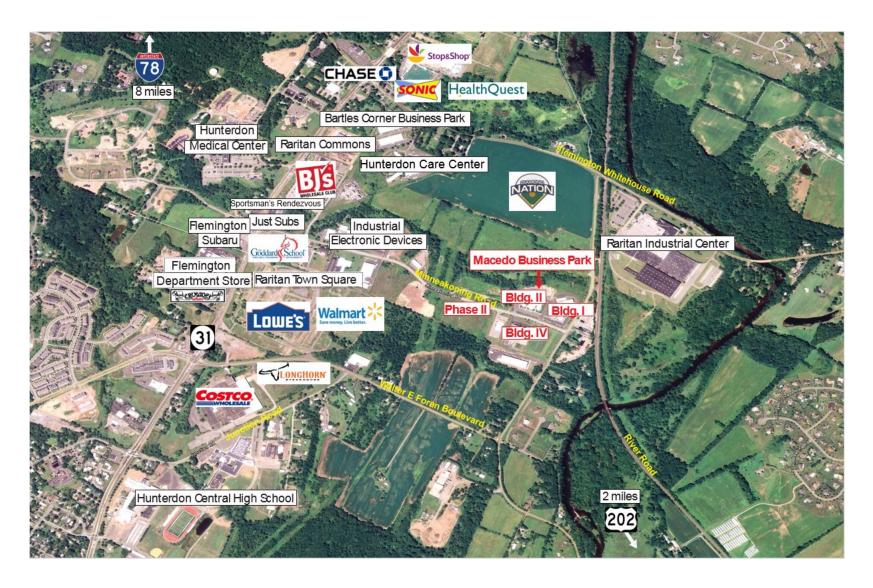

# Macedo Business Park Office Space For Lease

25 & 27 Minneakoning Road, Flemington Hunterdon County, New Jersey, 08822

#### **PROPERTY DESCRIPTION**

Macedo Business Park is the premier industrial/office/flex campus within beautiful Hunterdon County, NJ. The park consists of three buildings totaling 161,000 SF, 1 ½ story steel, concrete, and red brick office/industrial buildings with tinted aluminum windows. Immaculately maintained. Onsite property management. Proposed future developments on adjacent lots of 146,000 SF (office or industrial) on 18 acres.

## **Regional Trade Aerial**