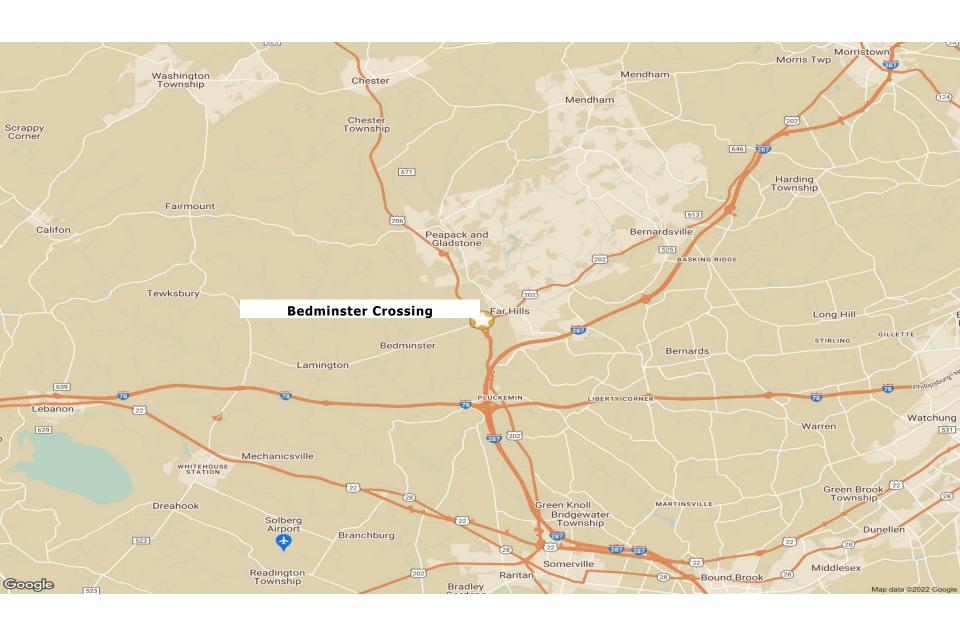

d-use development situated on Lamington Road (CR 523) within immediate proximity to primary state highways Route 206 & 202 and 1.5 miles for I-287.The two-building redevelopment consists of 33 luxury apartments and 4,850 sf of prime ground level retail/professional space.

#### **AVAILABLE SPACE**

Unit 1: 1,685 SF Unit 2: 1,263 SF Unit 3: 1,886 SF

#### **RENTAL RATES**

Upon request, subject to use and creditworthiness

#### **CAM & REAL ESTATE TAXES**

Projected +/- \$7.50 PSF

#### **TRAFFIC COUNT**

ADT 29,861 along Lamington Road/US Route 206

#### **ZONING**

Village Neighborhood (VN) allows for the retail sale of goods and services and professional office users.







# **Property Photos**









# **Floor Plan**





# Site Plan – Building 2









### **Regional Road Map**





### **AREA DEMOGRAPHICS**

| 2 Mile Radius             |           |
|---------------------------|-----------|
| Population                | 7,573     |
| <b>Daytime Population</b> | 7,842     |
| Median HH Income          | \$138,087 |
| Total Households          | 3,345     |
| Median Age                | 43.1      |
| 3 Mile Radius             |           |
| Population                | 17,178    |
| <b>Daytime Population</b> | 11,758    |
| Median HH Income          | \$161,009 |
| Total Households          | 7,163     |
| Median Age                | 43.1      |
| 5 Mile Radius             |           |
| Population                | 44,132    |
| <b>Daytime Population</b> | 22,867    |
| Median HH Income          | \$167,514 |
| Total Households          | 16,602    |
| Median Age