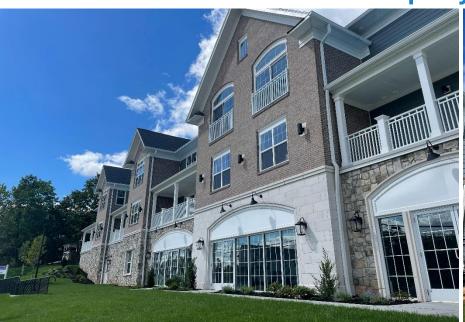

Bedminster, New Jersey Somerset County 07921

#### **PROPERTY DESCRIPTION**

Brand-new mixed-use development situated on Lamington Road (CR 523) within immediate proximity to primary state highways Route 206 & 202 and 1.5 miles for I-287.The two-building redevelopment consists of 33 luxury apartments and 4,850 sf of prime ground level retail/professional space.

#### **AVAILABLE SPACE**

Unit 1: 1,685 SF Unit 2: 1,263 SF Unit 3: 1,886 SF

#### **RENTAL RATES**

Upon request, subject to use and creditworthiness

#### **CAM & REAL ESTATE TAXES**

Projected +/- \$7.50 PSF

#### **TRAFFIC COUNT**

ADT 29,861 along Lamington Road/US Route 206

#### **ZONING**

Village Neighborhood (VN) allows for the retail sale of goods and services and professional office users.







# **Property Photos**









# **Floor Plan**





# Site Plan – Building 2









### **Regional Road Map**





### **AREA DEMOGRAPHICS**

| 2 Mile Radius             |           |
|---------------------------|-----------|
| Population                | 7,573     |
| <b>Daytime Population</b> | 7,842     |
| Median HH Income          | \$138,087 |
| Total Households          | 3,345     |
| Median Age                | 43.1      |
| 3 Mile Radius             |           |
| Population                | 17,178    |
| <b>Daytime Population</b> | 11,758    |
| Median HH Income          | \$161,009 |
| Total Households          | 7,163     |
| Median Age                | 43.1      |
| 5 Mile Radius             |           |
| Population                | 44,132    |
| <b>Daytime Population</b> | 22,867    |
| Medi