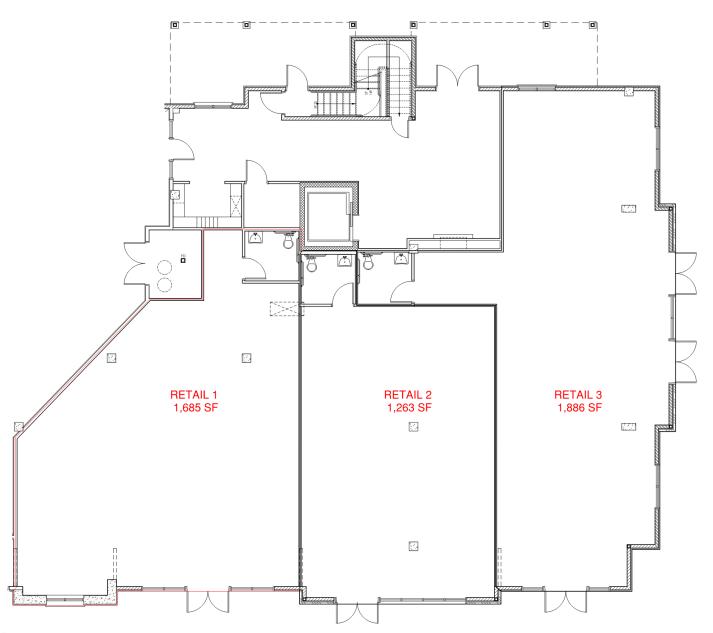

# **Floor Plan**

#### **AVAILABLE SPACE**

Unit 1: 1,685 SF Unit 2: 1,263 SF Unit 3: 1,886 SF