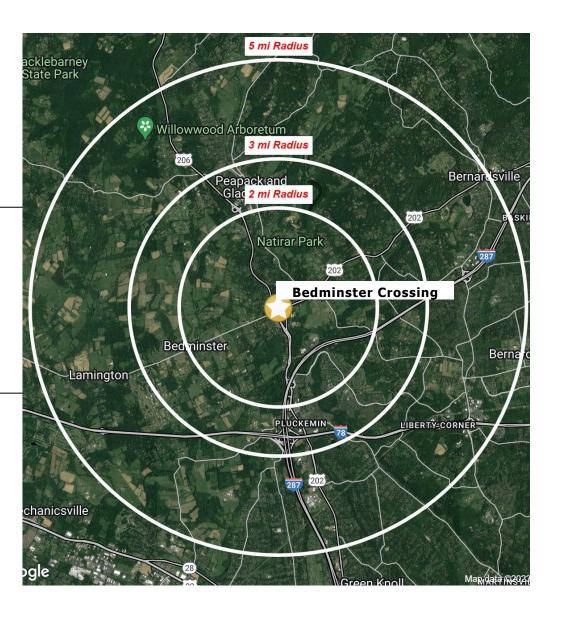

### **AREA DEMOGRAPHICS**

| 2 Mile Radius             |           |
|---------------------------|-----------|
| Population                | 7,573     |
| <b>Daytime Population</b> | 7,842     |
| Median HH Income          | \$138,087 |
| Total Households          | 3,345     |
| Median Age                | 43.1      |
| 3 Mile Radius             |           |
| Population                | 17,178    |
| <b>Daytime Population</b> | 11,758    |
| Median HH Income          | \$161,009 |
| Total Households          | 7,163     |
| Median Age                | 43.1      |
| 5 Mile Radius             |           |
| Population                | 44,132    |
| <b>Daytime Population</b> | 22,867    |
| Median HH Income          | \$167,514 |
| Total Households          | 16,602    |
| Median Age                | 44.1      |