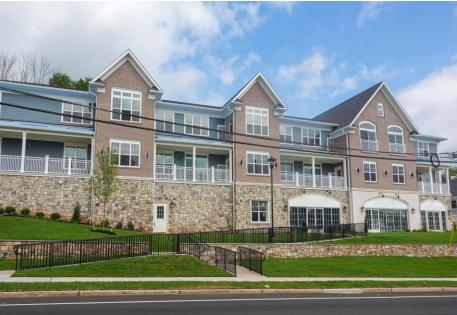

inster, New Jersey Somerset County 07921

#### **PROPERTY DESCRIPTION**

Brand-new mixed-use development situated on Lamington Road (CR 523) within immediate proximity to primary state highways Route 206 & 202 and 1.5 miles for I-287.The two-building redevelopment consists of 33 luxury apartments and 4,850 sf of prime ground level retail/professional space.

#### **AVAILABLE SPACE**

Unit 1: 1,685 SF Unit 2: 1,263 SF Unit 3: 1,886 SF

#### **RENTAL RATES**

Upon request, subject to use and creditworthiness

#### **CAM & REAL ESTATE TAXES**

Projected +/- \$7.50 PSF

#### **TRAFFIC COUNT**

ADT 29,861 along Lamington Road/US Route 206

#### **ZONING**

Village Neighborhood (VN) allows for the retail sale of goods and services and professional office users.







# **Property Photos**









# **Floor Plan**





# Site Plan – Building 2









### **Regional Road Map**





### **AREA DEMOGRAPHICS**

| 2 Mile Radius             |           |
|---------------------------|-----------|
| Population                | 7,573     |
| <b>Daytime Population</b> | 7,842     |
| Median HH Income          | \$138,087 |
| Total Households          | 3,345     |
| Median Age                | 43.1      |
| 3 Mile Radius             |           |
| Population                | 17,178    |
| <b>Daytime Population</b> | 11,758    |
| Median HH Income          | \$161,009 |
| Total Households          | 7,163     |
| Median Age                | 43.1      |
| 5 Mile Radius             |           |
| Population                | 44,132    |
| <b>Daytime Population</b> | 22,867    |
| Median H