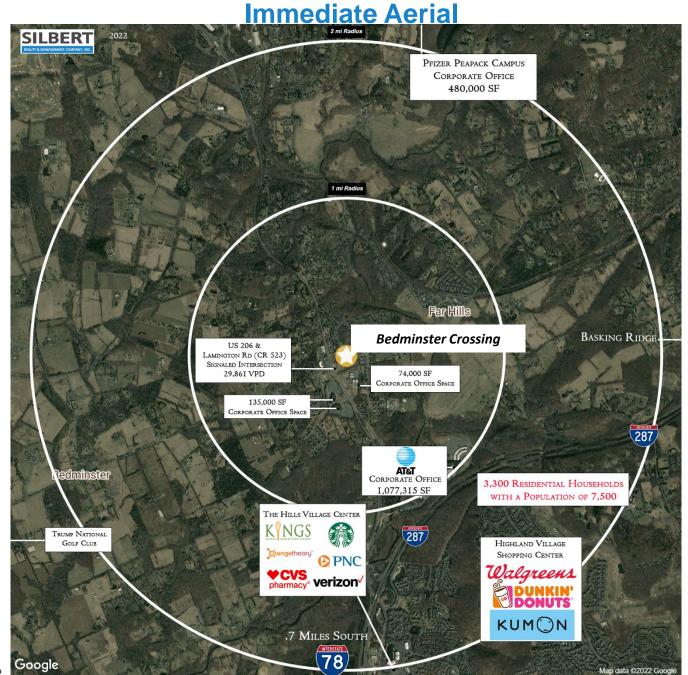

### **Regional Road Map**

#### **TRAFFIC COUNT**

ADT 29,861 along Lamington Road/US Route 206