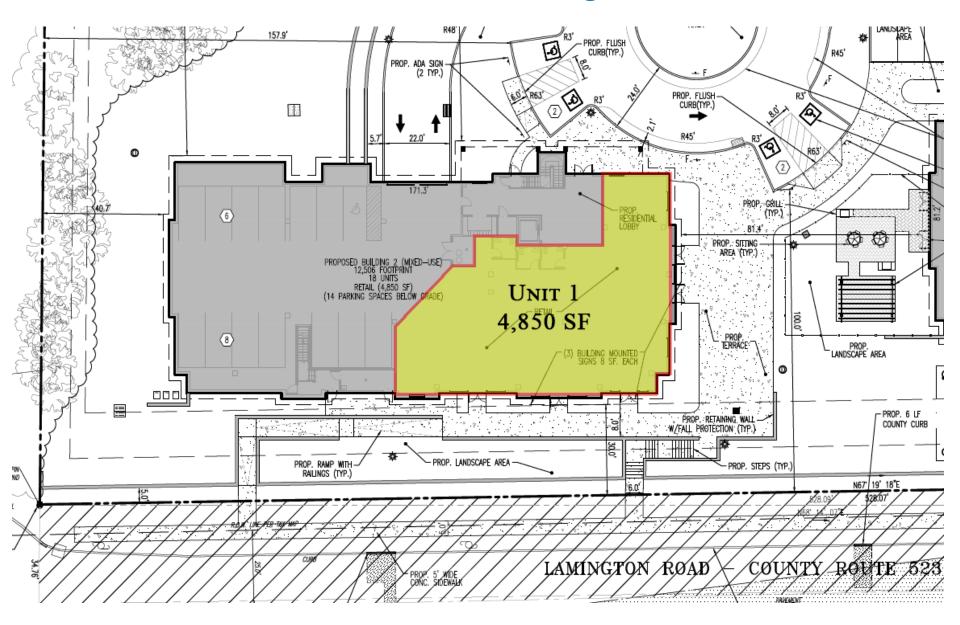

# Site Plan – Building 2

#### **PROPERTY DESCRIPTION**

Brand-new mixed-use development situated on Lamington Road (CR 523) within immediate proximity to primary state highways Route 206 & 202 and 1.5 miles for I-287.The two-building redevelopment consists of 33 luxury apartments and 4,850 sf of prime ground level retail/professional space.