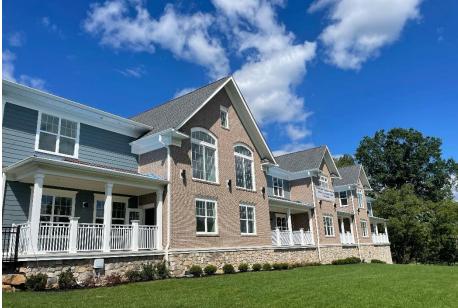

dminster, New Jersey Somerset County 07921

#### **PROPERTY DESCRIPTION**

Brand-new mixed-use development situated on Lamington Road (CR 523) within immediate proximity to primary state highways Route 206 & 202 and 1.5 miles for I-287.The two-building redevelopment consists of 33 luxury apartments and 4,850 sf of prime ground level retail/professional space.

#### **AVAILABLE SPACE**

Unit 1: 1,685 SF Unit 2: 1,263 SF Unit 3: 1,886 SF

#### **RENTAL RATES**

Upon request, subject to use and creditworthiness

#### **CAM & REAL ESTATE TAXES**

Projected +/- \$7.50 PSF

#### **TRAFFIC COUNT**

ADT 29,861 along Lamington Road/US Route 206

#### **ZONING**

Village Neighborhood (VN) allows for the retail sale of goods and services and professional office users.







# **Property Photos**









# **Floor Plan**





# Site Plan – Building 2









### **Regional Road Map**





### **AREA DEMOGRAPHICS**

| 2 Mile Radius             |           |
|---------------------------|-----------|
| Population                | 7,573     |
| <b>Daytime Population</b> | 7,842     |
| Median HH Income          | \$138,087 |
| Total Households          | 3,345     |
| Median Age                | 43.1      |
| 3 Mile Radius             |           |
| Population                | 17,178    |
| <b>Daytime Population</b> | 11,758    |
| Median HH Income          | \$161,009 |
| Total Households          | 7,163     |
| Median Age                | 43.1      |
| 5 Mile Radius             |           |
| Population                | 44,132    |
| <b>Daytime Population</b> | 22,867    |
| Median