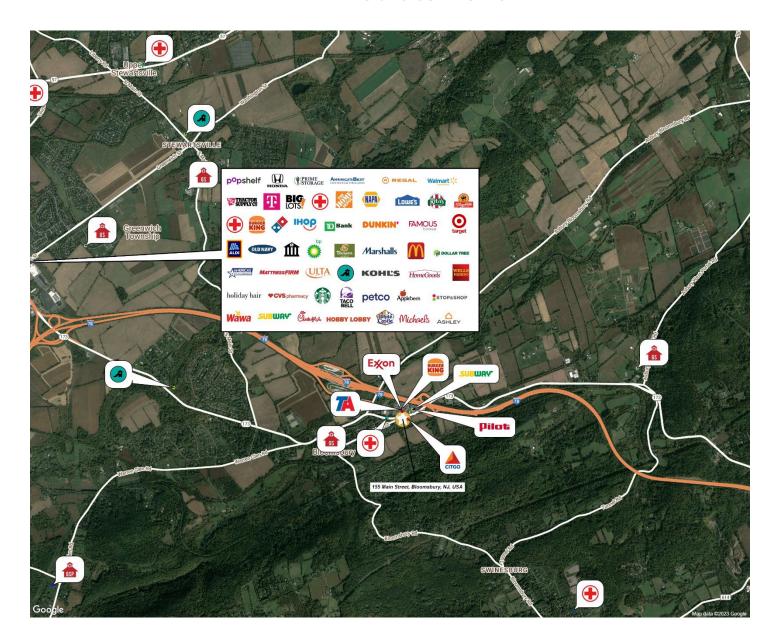

sey 08804

#### **PROPERTY DESCRIPTION**

Free standing former drive thru bank situated directly off exit 7 of I-78 with access to both Eastbound and Westbound. This location presents ample opportunities for a diverse range of business ventures to thrive given the substantial traffic generated from I-78, Route-22 and the sites excellent visibility and access.

#### **AVAILABLE SPACE**

+/- 3,575 SF Ground Floor +/- 3,575 SF Basement

#### **RENTAL RATES**

\$37.00 PSF NNN

#### **REAL ESTATE TAXES**

\$26,595 projected 2023

#### **PARKING**

+/- 50 spaces

### **TRAFFIC COUNTS**

ADT 6,012 VPD Route 173/Main Street ADT 90,751 VPD at exit 7 (Route 173)

#### **ZONING**

(B-2) allows retail sales of goods and business and professional personal offices.













## **Immediate Aerial**





### **AREA DEMOGRAPHICS**

| 5 Mile Radius                                     |                               |                  |       |
|---------------------------------------------------|-------------------------------|------------------|-------|
| Population  Daytime Population  Average HH Income | 22,617<br>12,591<br>\$165,740 |                  |       |
|                                                   |                               | Total Households | 8,506 |
|                                                   |                               | Median Age       | 45.1  |
| 7 Mile Radius                                     |                               |                  |       |
| Population                                        | 61,221                        |