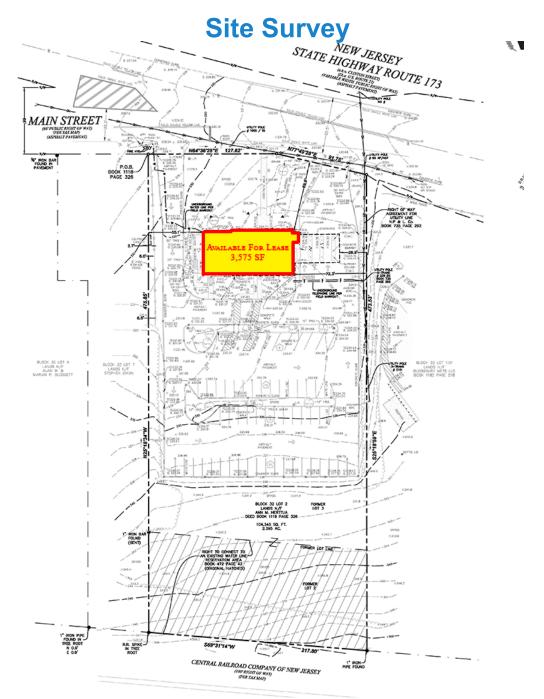

ury Hunterdon County, New Jersey 08804

#### **PROPERTY DESCRIPTION**

Free standing former drive thru bank situated directly off exit 7 of I-78 with access to both Eastbound and Westbound. This location presents ample opportunities for a diverse range of business ventures to thrive given the substantial traffic generated from I-78, Route-22 and the sites excellent visibility and access.

#### **AVAILABLE SPACE**

+/- 3,575 SF Ground Floor +/- 3,575 SF Basement

#### **RENTAL RATES**

\$37.00 PSF NNN

#### **REAL ESTATE TAXES**

\$26,595 projected 2023

#### **PARKING**

+/- 50 spaces

### **TRAFFIC COUNTS**

ADT 6,012 VPD Route 173/Main Street ADT 90,751 VPD at exit 7 (Route 173)

#### **ZONING**

(B-2) allows retail sales of goods and business and professional personal offices.













## **Immediate Aerial**





### **AREA DEMOGRAPHICS**

| 5 Mile Radius                                     |                               |                  |       |
|---------------------------------------------------|-------------------------------|------------------|-------|
| Population  Daytime Population  Average HH Income | 22,617<br>12,591<br>\$165,740 |                  |       |
|                                                   |                               | Total Households | 8,506 |
|                                                   |                               | Median Age       | 45.1  |
| 7 Mile Radius                                     |                               |                  |       |
| Population                                        | 61,221