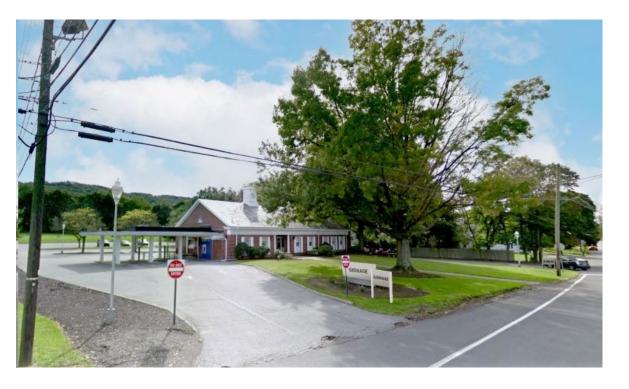

# For Lease

155 Main Street, Bloomsbury Hunterdon County, New Jersey 08804

#### **PROPERTY DESCRIPTION**

Free standing former drive thru bank situated directly off exit 7 of I-78 with access to both Eastbound and Westbound. This location presents ample opportunities for a diverse range of business ventures to thrive given the substantial traffic generated from I-78, Route-22 and the sites excellent visibility and access.