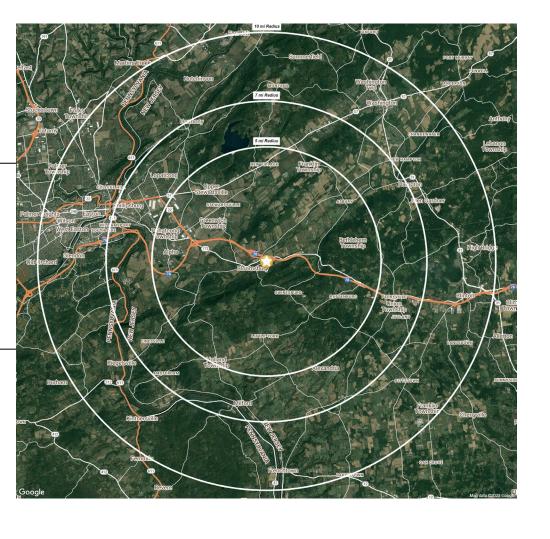

### **AREA DEMOGRAPHICS**

| 5 Mile Radius                                     |                               |                  |       |
|---------------------------------------------------|-------------------------------|------------------|-------|
| Population  Daytime Population  Average HH Income | 22,617<br>12,591<br>\$165,740 |                  |       |
|                                                   |                               | Total Households | 8,506 |
|                                                   |                               | Median Age       | 45.1  |
| 7 Mile Radius                                     |                               |                  |       |
| Population                                        | 61,221                        |                  |       |
| <b>Daytime Population</b>                         | 34,371                        |                  |       |
| Average HH Income                                 | \$139,518                     |                  |       |
| <b>Total Households</b>                           | 23,814                        |                  |       |
| Median Age                                        | 42.8                          |                  |       |
| 10 Mile Radius                                    |                               |                  |       |
| Population                                        | 171,558                       |                  |       |
| <b>Daytime Population</b>                         | 102,411                       |                  |       |
| Average HH Income                                 | \$132,468                     |                  |       |
| Total Households                                  | 66,511                        |                  |       |
| Median Age                                        | 41.2                          |                  |       |